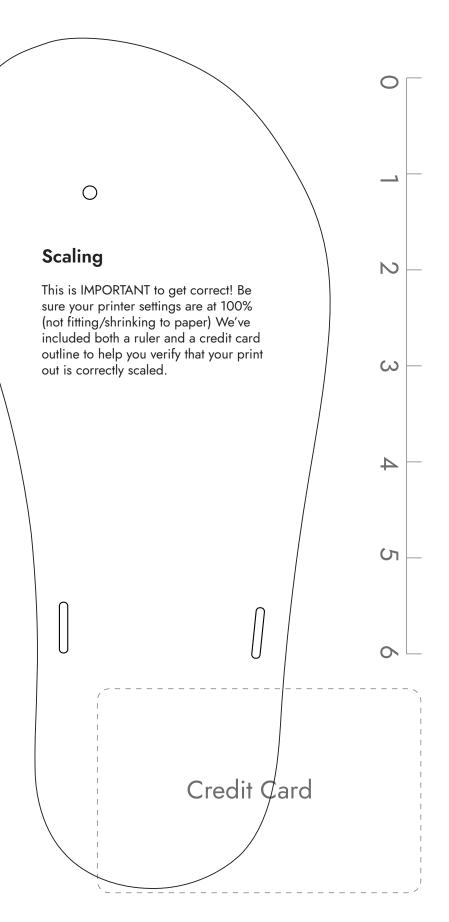

## Mountain Footshape

Size: Kid's 3 / Women's 5

## **Finding Your Fit**

With minimalist sandals, you want a close fit that matched your foot shape. We recommend printing a few sizes and shapes to determine which is best for you.

Place the paper on a hard surface and stand, centering your foot within the lines of the shape.

The fit should be close. Recommended about 1/8" in front of your toes and behind your heel. Some people may prefer slightly more, some slightly less.

Huarache syle only: verify the toe plug is centered between your first and second toes, and is almost up against the skin between the toes.

After trying all 4 shapes (or if you just KNOW that you need a custom shape), print out a size closest to your needs. Center your foot within the shape and draw new lines marking the shape you would like your sandal. You can also mark a new toe plug location if needed. Do this for both your left and right feet.