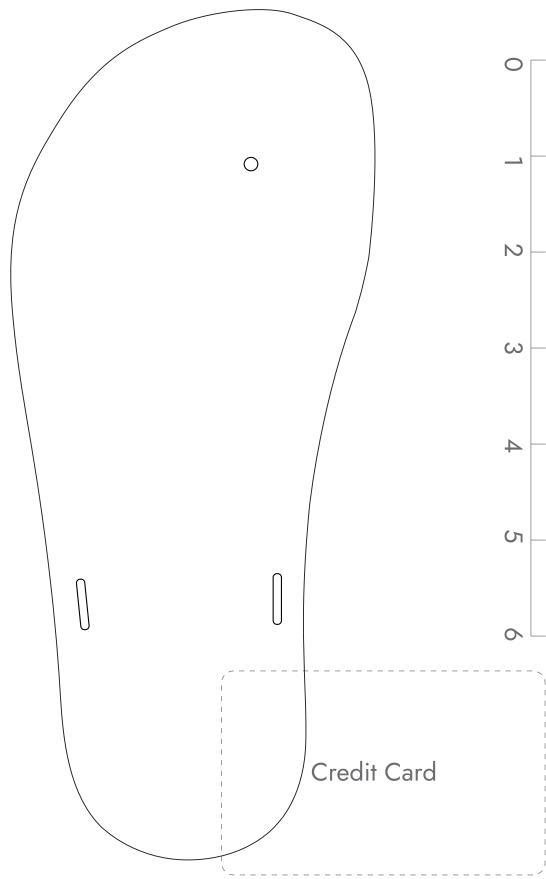

## Mountain Footshape

Size: Kid's 3 / Women's 5

## **Finding Your Fit**

With minimalist sandals, you want a close fit that matched your foot shape. We recommend printing a few sizes and shapes to determine which is best for you.

Place the paper on a hard surface and stand, centering your foot within the lines of the shape.

The fit should be close. Recommended about 1/8" in front of your toes and behind your heel. Some people may prefer slightly more, some slightly less.

Huarache syle only: verify the toe plug is centered between your first and second toes, and is almost up against the skin between the toes.

After trying all 4 shapes (or if you just KNOW that you need a custom shape), print out a size closest to your needs. Center your foot within the shape and draw new lines marking the shape you would like your sandal. You can also mark a new toe plug location if needed. Do this for both your left and right feet.