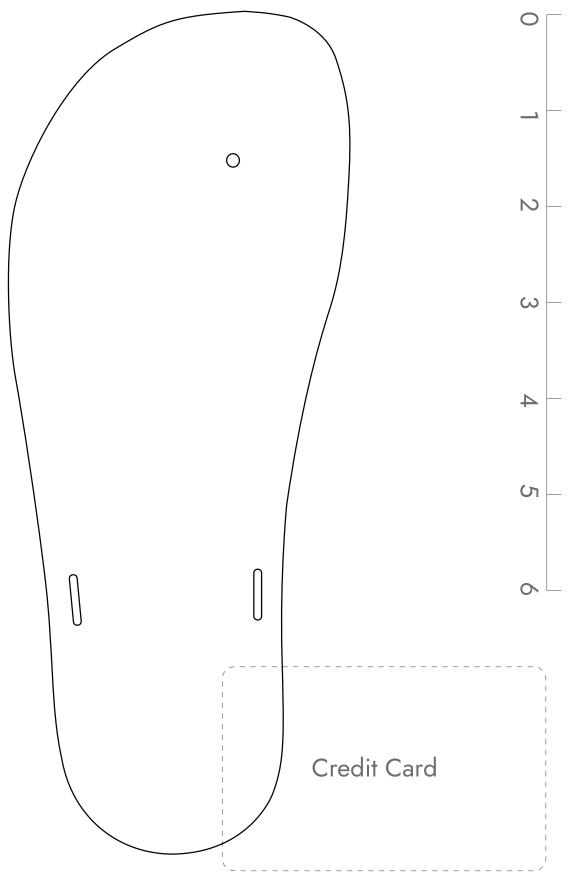

## Narrow Footshape Size: Kid's 3 / Women's 5

## **Finding Your Fit**

With minimalist sandals, you want a close fit that matched your foot shape. We recommend printing a few sizes and shapes to determine which is best for you.

Place the paper on a hard surface and stand, centering your foot within the lines of the shape.

The fit should be close. Recommended about 1/8" in front of your toes and behind your heel. Some people may prefer slightly more, some slightly less.

Huarache syle only: verify the toe plug is centered between your first and second toes, and is almost up against the skin between the toes.

Duo style only: We will widen the forefoot on the Duo sandals slightly to accommodate the strap thickness.