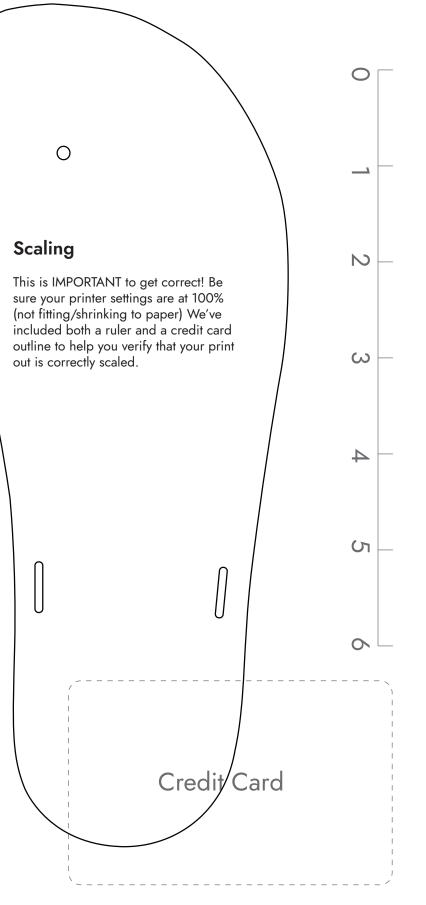

## Narrow Footshape Size: Kid's 3 / Women's 5

## **Finding Your Fit**

With minimalist sandals, you want a close fit that matched your foot shape. We recommend printing a few sizes and shapes to determine which is best for you.

Place the paper on a hard surface and stand, centering your foot within the lines of the shape.

The fit should be close. Recommended about 1/8" in front of your toes and behind your heel. Some people may prefer slightly more, some slightly less.

Huarache syle only: verify the toe plug is centered between your first and second toes, and is almost up against the skin between the toes.

Duo style only: We will widen the forefoot on the Duo sandals slightly to accommodate the strap thickness.