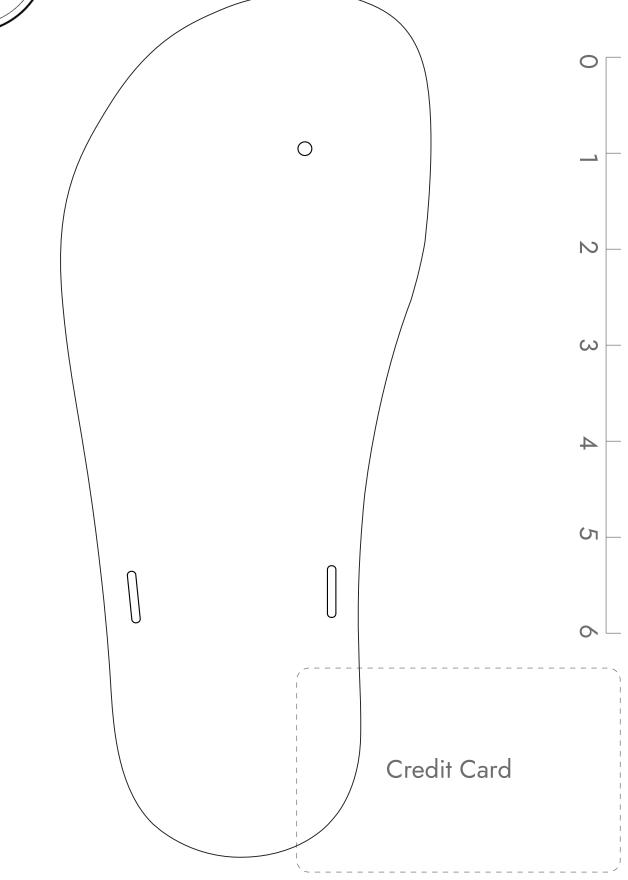

## Mountain Footshape Size: Kid's 3.5 / Women's 5.5

 $\bigcirc$ 

N

S

4

C

0

Credit Card

## **Finding Your Fit**

With minimalist sandals, you want a close fit that matched your foot shape. We recommend printing a few sizes and shapes to determine which is best for you.

Place the paper on a hard surface and stand, centering your foot within the lines of the shape.

The fit should be close. Recommended about 1/8" in front of your toes and behind your heel. Some people may prefer slightly more, some slightly less.

Huarache syle only: verify the toe plug is centered between your first and second toes, and is almost up against the skin between the toes.

Scan and email your design to deliberatelifedesigns@gmail.com.

 $\bigcirc$ 

This is IMPORTANT to get correct! Be sure your printer settings are at 100% (not fitting/shrinking to paper) We've included both a ruler and a credit card outline to help you verify that your print out is correctly scaled.

## Mountain Footshape Size: Kid's 3.5 / Women's 5.5