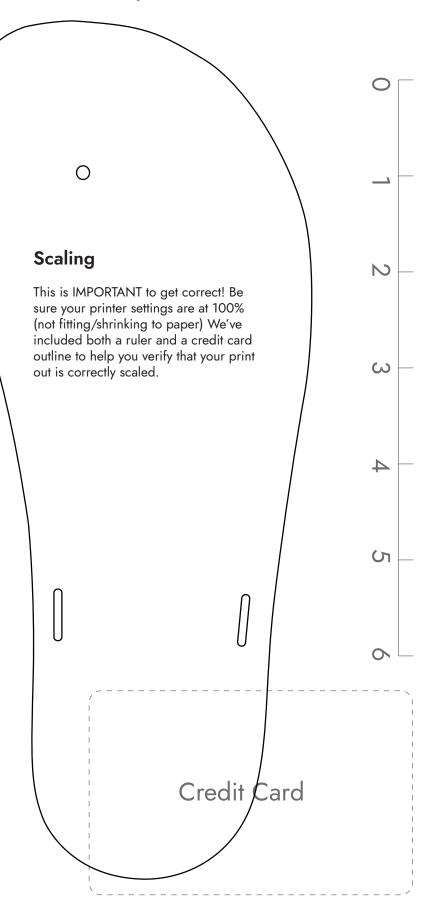

## Narrow Footshape

Size: Kid's 3.5 / Women's 5.5

## **Finding Your Fit**

With minimalist sandals, you want a close fit that matched your foot shape. We recommend printing a few sizes and shapes to determine which is best for you.

Place the paper on a hard surface and stand, centering your foot within the lines of the shape.

The fit should be close. Recommended about 1/8" in front of your toes and behind your heel. Some people may prefer slightly more, some slightly less.

Huarache syle only: verify the toe plug is centered between your first and second toes, and is almost up against the skin between the toes.

After trying all 4 shapes (or if you just KNOW that you need a custom shape), print out a size closest to your needs. Center your foot within the shape and draw new lines marking the shape you would like your sandal. You can also mark a new toe plug location if needed. Do this for both your left and right feet.