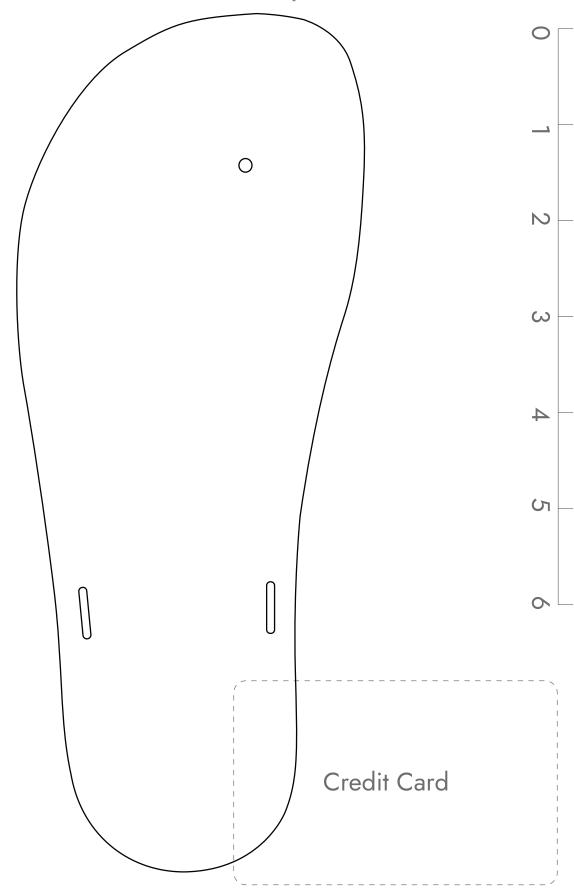

## Narrow Footshape

Size: Kid's 3.5 / Women's 5.5

## **Finding Your Fit**

With minimalist sandals, you want a close fit that matched your foot shape. We recommend printing a few sizes and shapes to determine which is best for you.

Place the paper on a hard surface and stand, centering your foot within the lines of the shape.

The fit should be close. Recommended about 1/8" in front of your toes and behind your heel. Some people may prefer slightly more, some slightly less.

Huarache syle only: verify the toe plug is centered between your first and second toes, and is almost up against the skin between the toes.

After trying all 4 shapes (or if you just KNOW that you need a custom shape), print out a size closest to your needs. Center your foot within the shape and draw new lines marking the shape you would like your sandal. You can also mark a new toe plug location if needed. Do this for both your left and right feet.