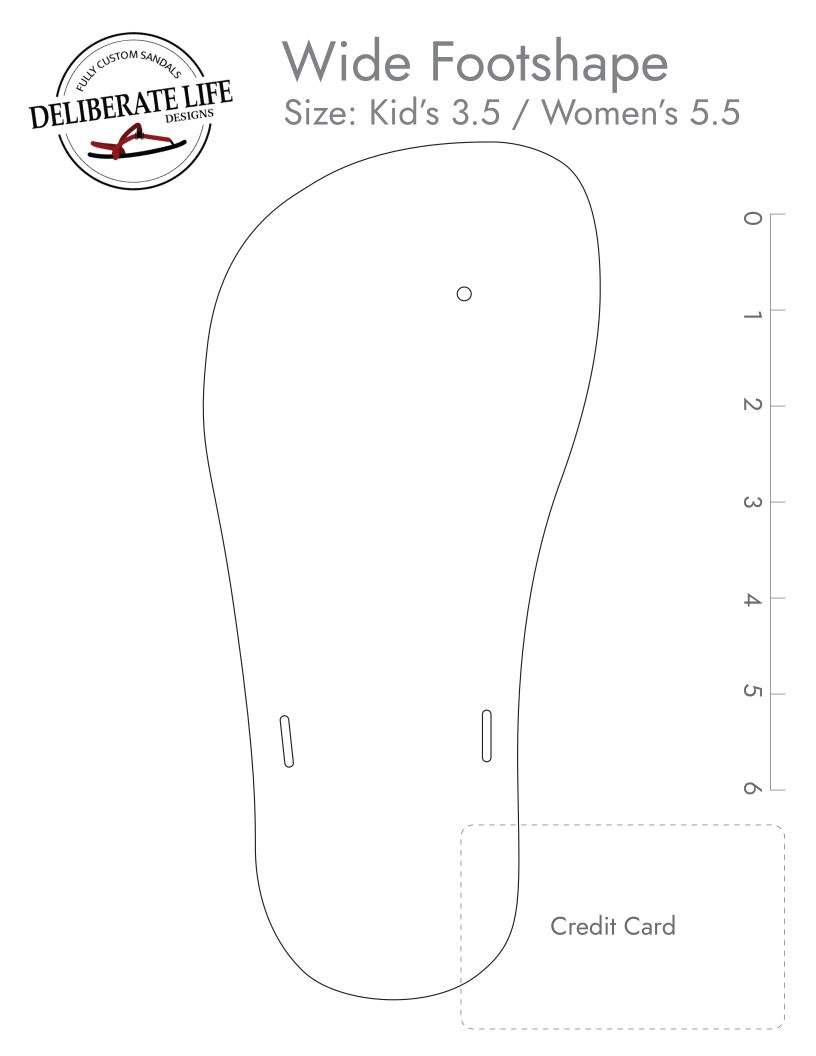

## Wide Footshape

Size: Kid's 3.5 / Women's 5.5

## **Finding Your Fit**

With minimalist sandals, you want a close fit that matched your foot shape. We recommend printing a few sizes and shapes to determine which is best for you.

Place the paper on a hard surface and stand, centering your foot within the lines of the shape.

The fit should be close. Recommended about 1/8" in front of your toes and behind your heel. Some people may prefer slightly more, some slightly less.

Huarache syle only: verify the toe plug is centered between your first and second toes, and is almost up against the skin between the toes.