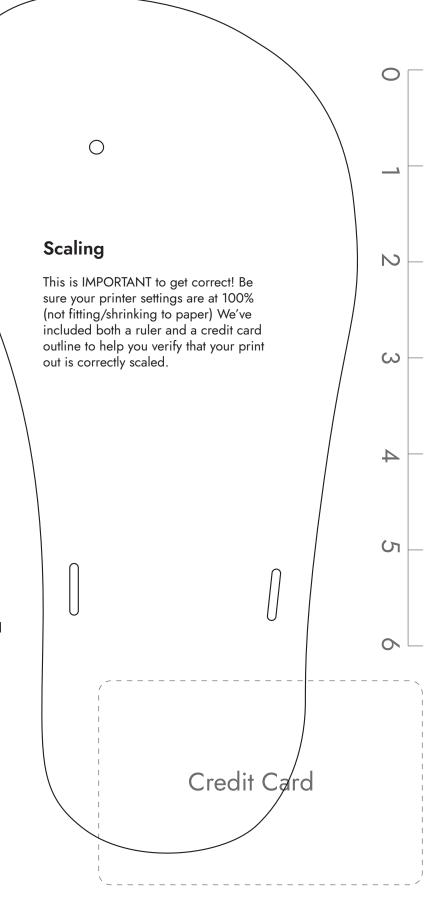

## **Finding Your Fit**

With minimalist sandals, you want a close fit that matched your foot shape. We recommend printing a few sizes and shapes to determine which is best for you.

Place the paper on a hard surface and stand, centering your foot within the lines of the shape.

The fit should be close. Recommended about 1/8" in front of your toes and behind your heel. Some people may prefer slightly more, some slightly less.

Huarache syle only: verify the toe plug is centered between your first and second toes, and is almost up against the skin between the toes.

After trying all 4 shapes (or if you just KNOW that you need a custom shape), print out a size closest to your needs. Center your foot within the shape and draw new lines marking the shape you would like your sandal. You can also mark a new toe plug location if needed. Do this for both your left and right feet.