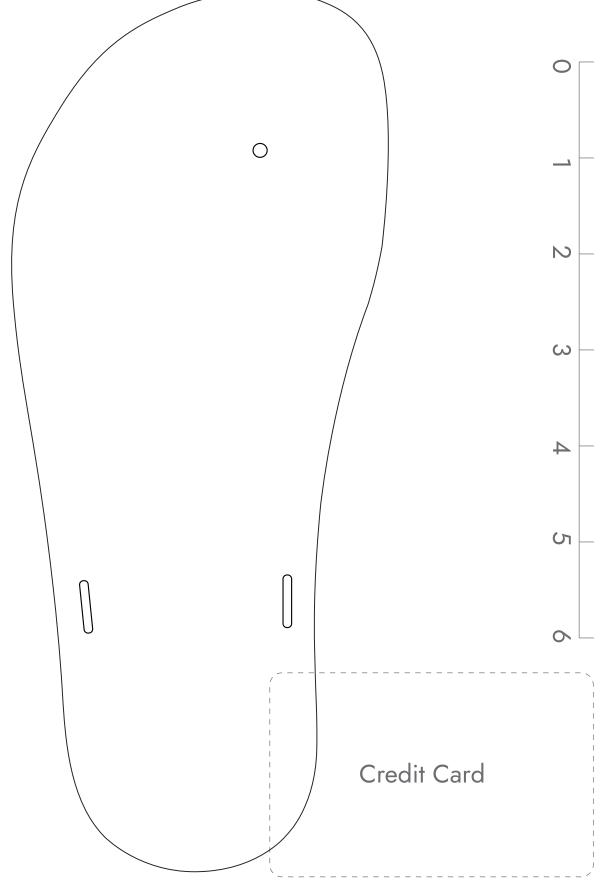

# Mountain Footshape Size: Kid's 4 / Women's 6

### **Finding Your Fit**

With minimalist sandals, you want a close fit that matched your foot shape. We recommend printing a few sizes and shapes to determine which is best for you.

Place the paper on a hard surface and stand, centering your foot within the lines of the shape.

The fit should be close. Recommended about 1/8" in front of your toes and behind your heel. Some people may prefer slightly more, some slightly less.

Huarache syle only: verify the toe plug is centered between your first and second toes, and is almost up against the skin between the toes.

After trying all 4 shapes (or if you just KNOW that you need a custom shape), print out a size closest to your needs. Center your foot within the shape and draw new lines marking the shape you would like your sanda. You can also mark a new toe plug location if needed. Do this for both your left and right feet.

#### Scaling

 $\bigcirc$ 

This is IMPORTANT to get correct! Be sure your printer settings are at 100% (not fitting/shrinking to paper) We've included both a ruler and a credit card outline to help you verify that your prin out is correctly scaled. N

## Mountain Footshape Size: Kid's 4 / Women's 6