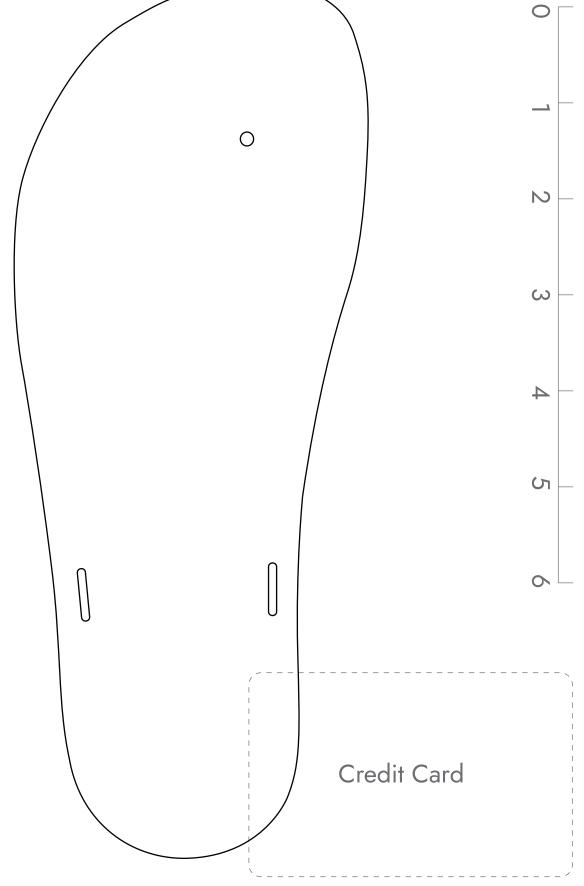

# Narrow Footshape Size: Kid's 4 / Women's 6

### **Finding Your Fit**

With minimalist sandals, you want a close fit that matched your foot shape. We recommend printing a few sizes and shapes to determine which is best for you.

Place the paper on a hard surface and stand, centering your foot within the lines of the shape.

The fit should be close. Recommended about 1/8" in front of your toes and behind your heel. Some people may prefer slightly more, some slightly less.

Huarache syle only: verify the toe plug is centered between your first and second toes, and is almost up against the skin between the toes.

#### Scaling

 $\bigcirc$ 

This is IMPORTANT to get correct! Be sure your printer settings are at 100% (not fitting/shrinking to paper) We've included both a ruler and a credit card outline to help you verify that your print out is correctly scaled.  $\frown$ 

N

ω

4

C

0

Credit/Card

## Narrow Footshape Size: Kid's 4 / Women's 6