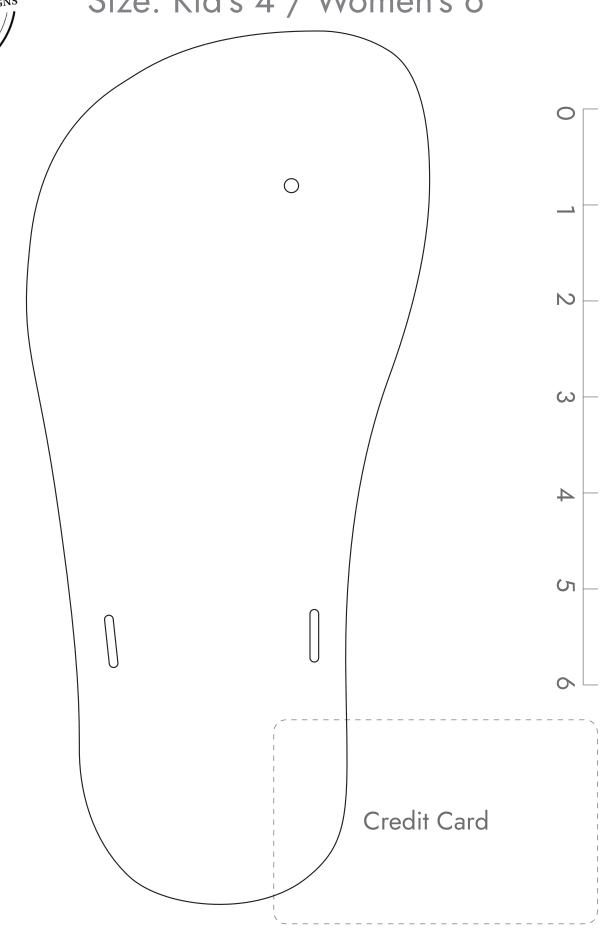

## Wide Footshape

Size: Kid's 4 / Women's 6

## **Finding Your Fit**

With minimalist sandals, you want a close fit that matched your foot shape. We recommend printing a few sizes and shapes to determine which is best for you.

Place the paper on a hard surface and stand, centering your foot within the lines of the shape.

The fit should be close. Recommended about 1/8" in front of your toes and behind your heel. Some people may prefer slightly more, some slightly less.

Huarache syle only: verify the toe plug is centered between your first and second toes, and is almost up against the skin between the toes.

Duo style only: We will widen the forefoot on the Duo sandals slightly to accommodate the strap thickness.