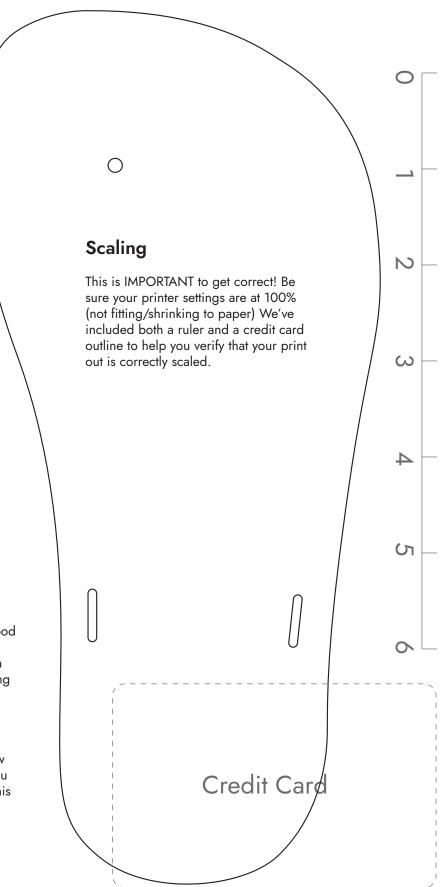

## **Finding Your Fit**

With minimalist sandals, you want a close fit that matched your foot shape. We recommend printing a few sizes and shapes to determine which is best for you.

Place the paper on a hard surface and stand, centering your foot within the lines of the shape.

The fit should be close. Recommended about 1/8" in front of your toes and behind your heel. Some people may prefer slightly more, some slightly less.

Huarache syle only: verify the toe plug is centered between your first and second toes, and is almost up against the skin between the toes.

Duo style only: We will widen the forefoot on the Duo sandals slightly to accommodate the strap thickness.