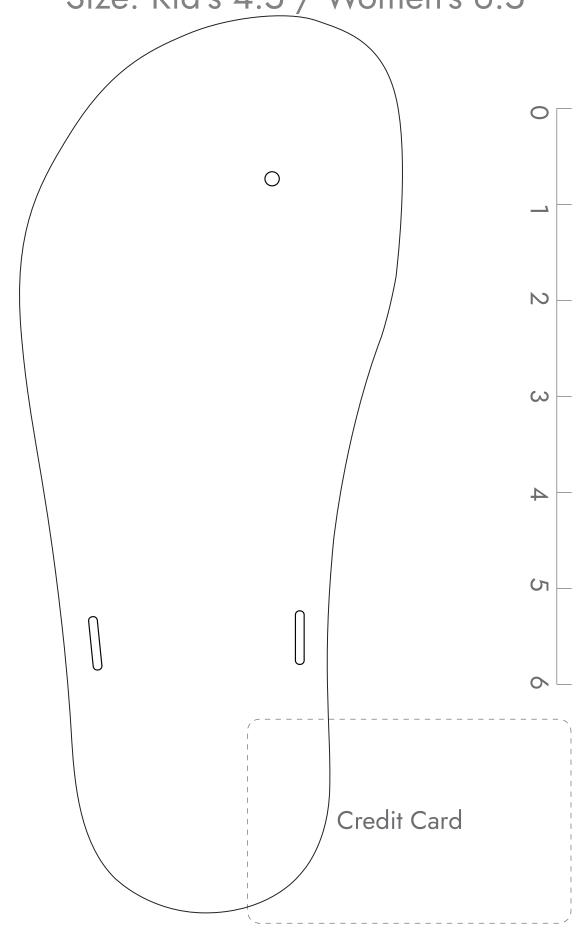

widen the forefoot on the Duo sandals slightly to accommodate the strap thickness.

## **Need Something Customized?**

All feet are different! While many people will find a good fit from one of our 4 footshapes, not everyone fits into these molds. We offer customization so you can have a minimalist sandal that fits, even if you have unique fitting challenges.

After trying all 4 shapes (or if you just KNOW that you need a custom shape), print out a size closest to your needs. Center your foot within the shape and draw new lines marking the shape you would like your sandal. You can also mark a new toe plug location if needed. Do this for both your left and right feet.

Scan and email your design to deliberatelifedesigns@gmail.com.





## Mountain Footshape

Size: Kid's 4.5 / Women's 6.5