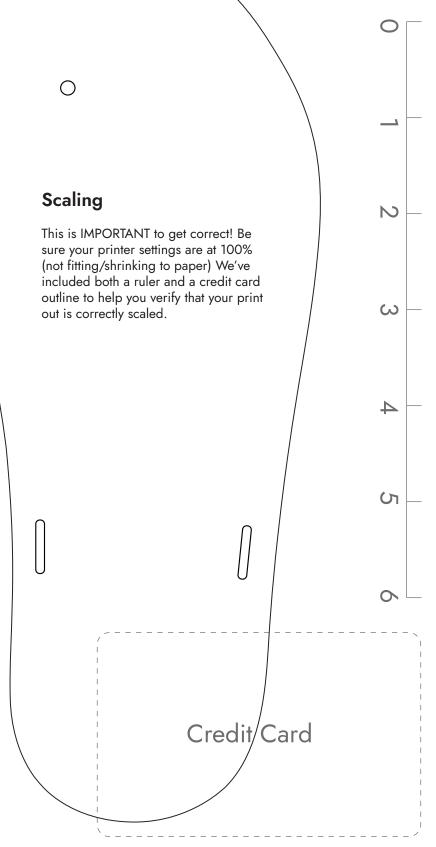

## **Finding Your Fit**

With minimalist sandals, you want a close fit that matched your foot shape. We recommend printing a few sizes and shapes to determine which is best for you.

Place the paper on a hard surface and stand, centering your foot within the lines of the shape.

The fit should be close. Recommended about 1/8" in front of your toes and behind your heel. Some people may prefer slightly more, some slightly less.

Huarache syle only: verify the toe plug is centered between your first and second toes, and is almost up against the skin between the toes.