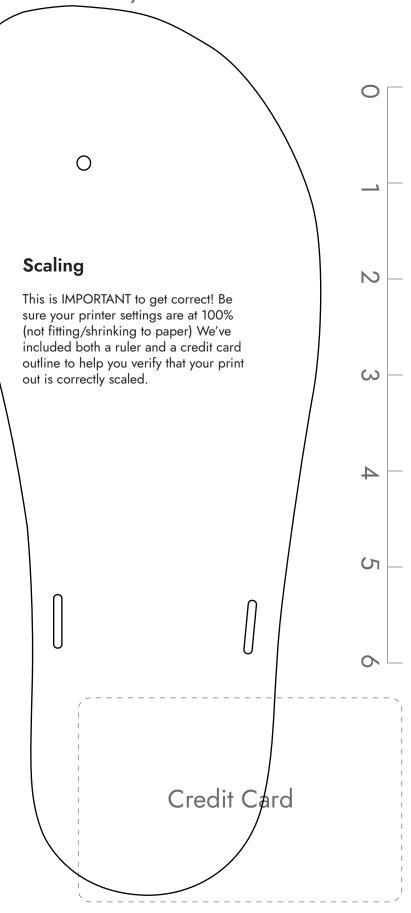

## Narrow Footshape

Size: Kid's 4.5 / Women's 6.5

## **Finding Your Fit**

With minimalist sandals, you want a close fit that matched your foot shape. We recommend printing a few sizes and shapes to determine which is best for you.

Place the paper on a hard surface and stand, centering your foot within the lines of the shape.

The fit should be close. Recommended about 1/8" in front of your toes and behind your heel. Some people may prefer slightly more, some slightly less.

Huarache syle only: verify the toe plug is centered between your first and second toes, and is almost up against the skin between the toes

After trying all 4 shapes (or if you just KNOW that you need a custom shape), print out a size closest to your needs. Center your foot within the shape and draw new lines marking the shape you would like your sandal. You can also mark a new toe plug location if needed. Do this for both your left and right feet.