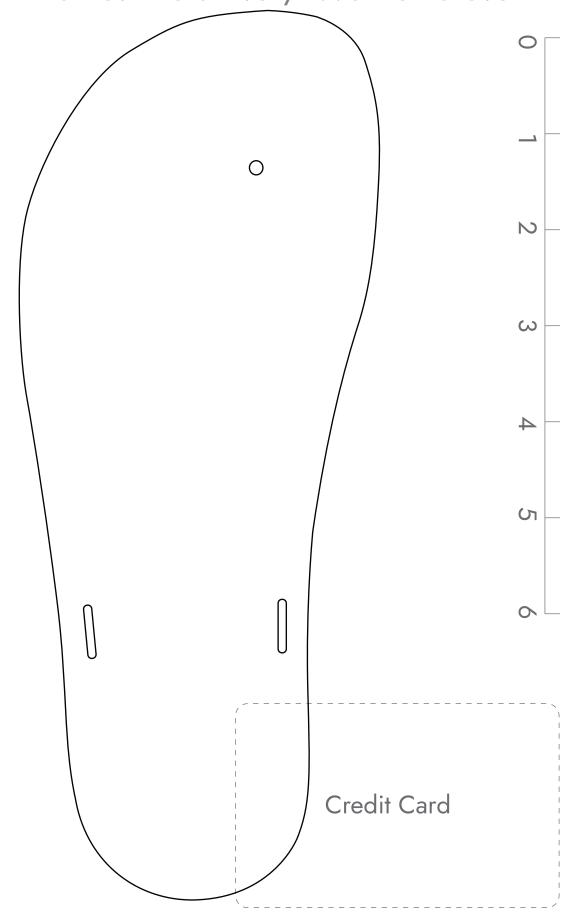

## Narrow Footshape

Size: Kid's 4.5 / Women's 6.5

## **Finding Your Fit**

With minimalist sandals, you want a close fit that matched your foot shape. We recommend printing a few sizes and shapes to determine which is best for you.

Place the paper on a hard surface and stand, centering your foot within the lines of the shape.

The fit should be close. Recommended about 1/8" in front of your toes and behind your heel. Some people may prefer slightly more, some slightly less.

Huarache syle only: verify the toe plug is centered between your first and second toes, and is almost up against the skin between the toes

After trying all 4 shapes (or if you just KNOW that you need a custom shape), print out a size closest to your needs. Center your foot within the shape and draw new lines marking the shape you would like your sandal. You can also mark a new toe plug location if needed. Do this for both your left and right feet.