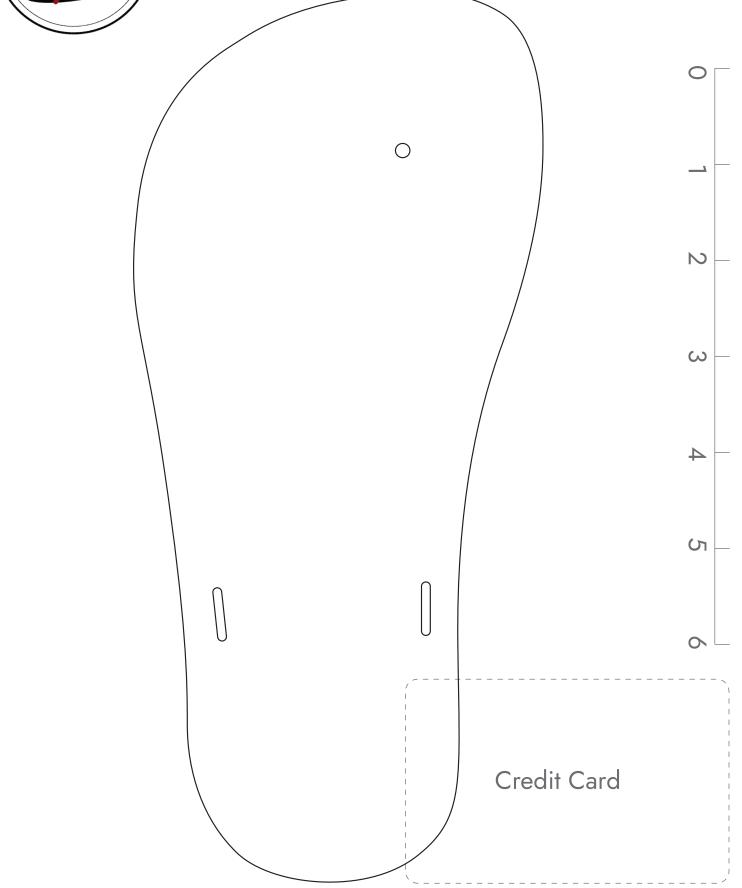

# Wide Footshape Size: Kid's 4.5 / Women's 6.5

#### **Finding Your Fit**

With minimalist sandals, you want a close fit that matched your foot shape. We recommend printing a few sizes and shapes to determine which is best for you.

Place the paper on a hard surface and stand, centering your foot within the lines of the shape.

The fit should be close. Recommended about 1/8" in front of your toes and behind your heel. Some people may prefer slightly more, some slightly less.

Huarache syle only: verify the toe plug is centered between your first and second toes, and is almost up against the skin between the toes.

After trying all 4 shapes (or if you just KNOW that you need a custom shape), print out a size closest to your needs. Center your foot within the shape and draw new lines marking the shape you would like your sandal. You can also mark a new toe plug location if needed. Do this for both your left and right feet.

### Scaling

This is IMPORTANT to get correct! Be sure your printer settings are at 100% (not fitting/shrinking to paper) We've included both a ruler and a credit card outline to help you verify that your print out is correctly scaled. N

## Wide Footshape Size: Kid's 4.5 / Women's 6.5