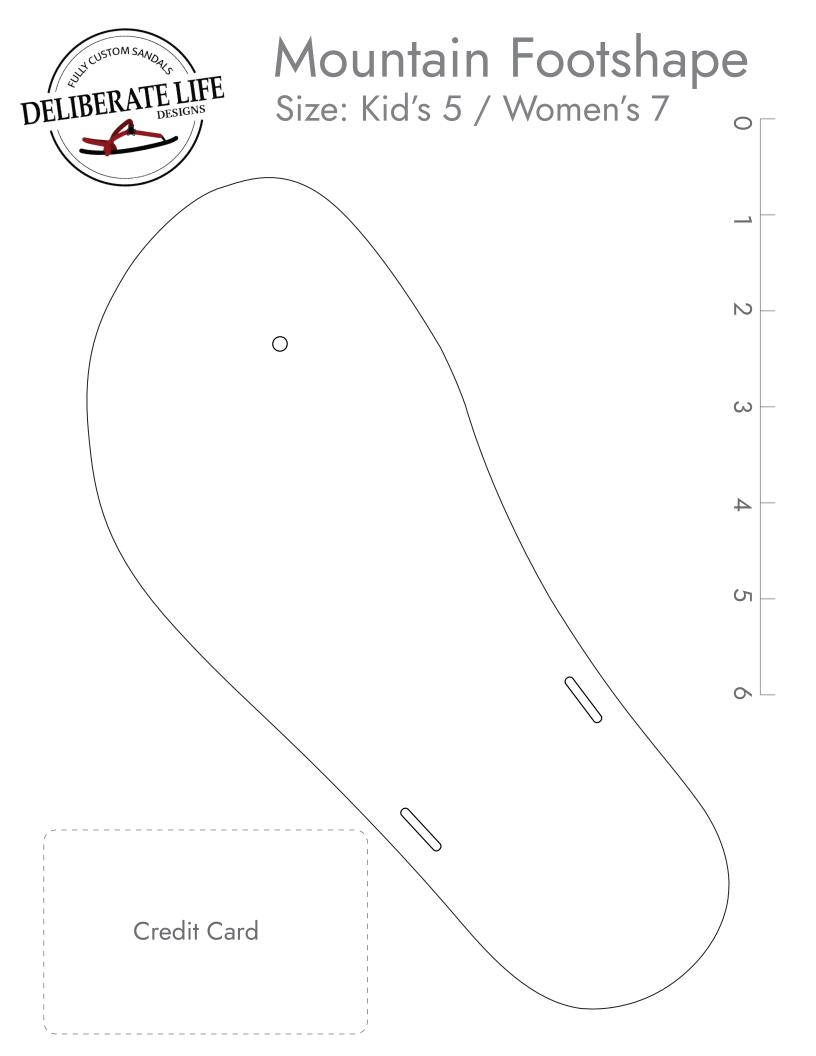

## Mountain Footshape

Size: Kid's 5 / Women's 7

## **Finding Your Fit**

With minimalist sandals, you want a close fit that matched your foot shape. We recommend printing a few sizes and shapes to determine which is best for you.

Place the paper on a hard surface and stand, centering your foot within the lines of the shape.

The fit should be close. Recommended about 1/8" in front of your toes and behind your heel. Some people may prefer slightly more, some slightly less.

Huarache syle only: verify the toe plug is centered between your first and second toes, and is almost up against the skin between the toes.

## **Scaling**

This is IMPORTANT to get correct! Be sure your printer settings are at 100% (not fitting/shrinking to paper) We've included both a ruler and a credit card outline to help you verify that your print out is correctly scaled.