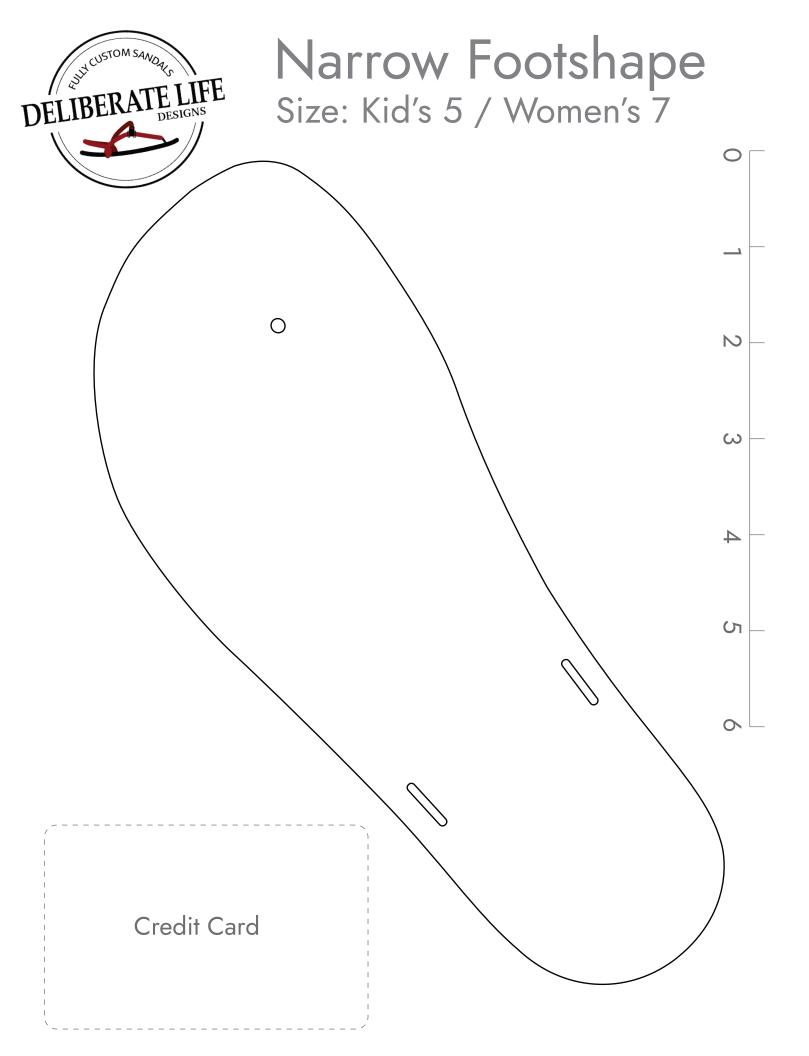

## Narrow Footshape Size: Kid's 5 / Women's 7

О

N

S

 $\mathbb{N}$ 

C

0

## **Finding Your Fit**

With minimalist sandals, you want a close fit that matched your foot shape. We recommend printing a few sizes and shapes to determine which is best for you.

Place the paper on a hard surface and stand, centering your foot within the lines of the shape.

The fit should be close. Recommended about 1/8" in front of your toes and behind your heel. Some people may prefer slightly more, some slightly less.

Huarache syle only: verify the toe plug is centered between your first and second toes, and is almost up against the skin between the toes.

## Scaling

This is IMPORTANT to get correct! Be sure your printer settings are at 100% (not fitting/shrinking to paper) We've included both a ruler and a credit cardoutline to help you verify that your print out is correctly scaled.