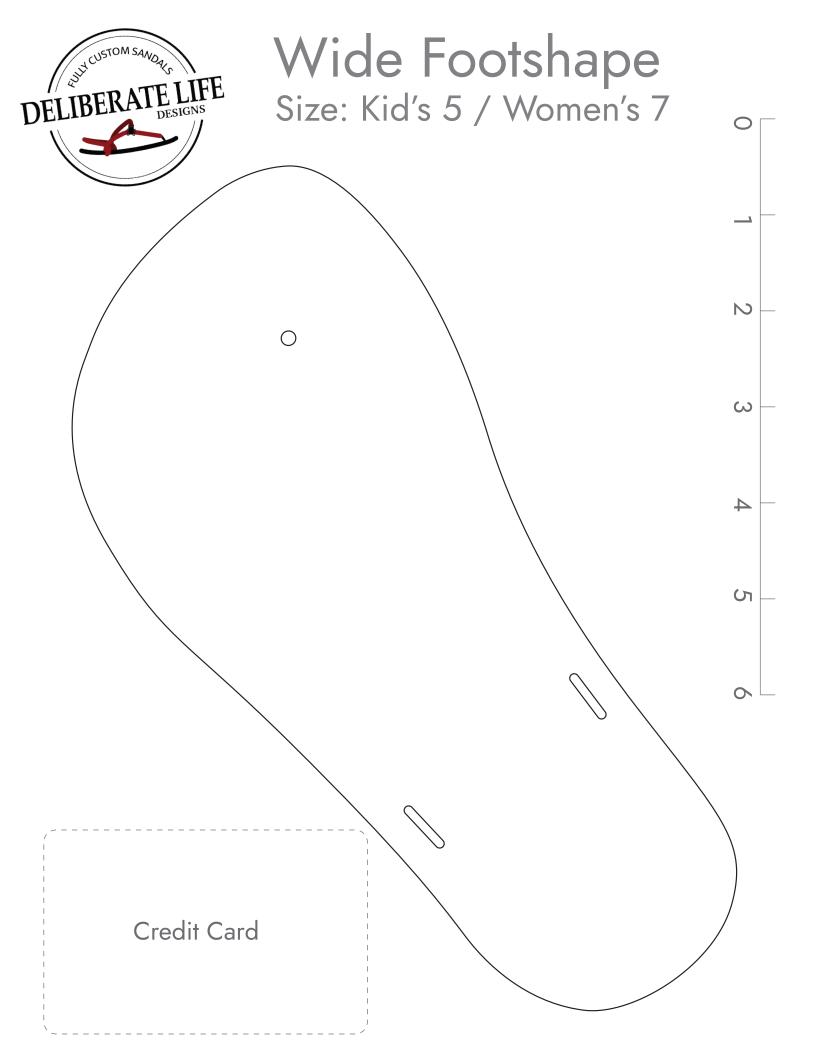

## Wide Footshape

Size: Kid's 5 / Women's 7

0

## **Finding Your Fit**

With minimalist sandals, you want a close fit that matched your foot shape. We recommend printing a few sizes and shapes to determine which is best for you.

Place the paper on a hard surface and stand, centering your foot within the lines of the shape.

The fit should be close. Recommended about 1/8/ in front of your toes and behind your heel. Some people may prefer slightly more, some slightly less.

Huarache syle only: verify the toe plug is centered between your first and second toes, and is almost up against the skin between the toes.

## **Scaling**

This is IMPORTANT to get correct! Be sure your printer settings are at 100% (not fitting/shrinking to paper) We've included both a ruler and a credit card outline to help you verify that your print out is correctly scaled.

Credit Card