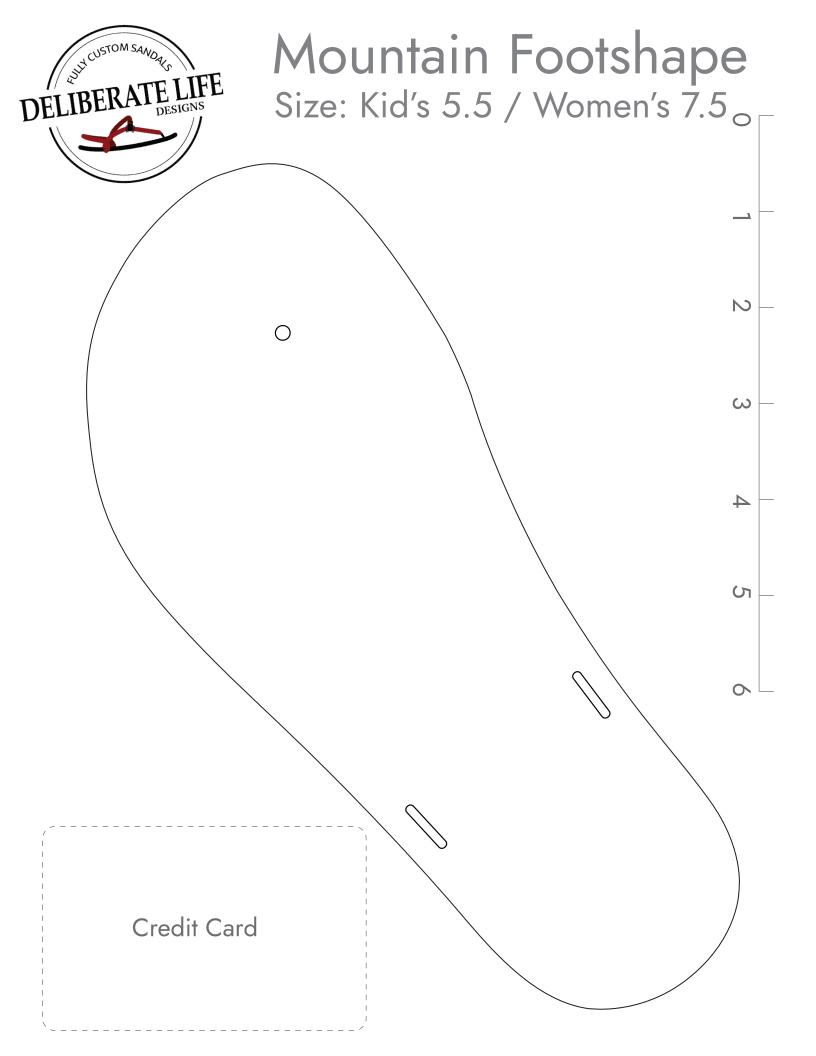

## Mountain Footshape

Size: Kid's 5.5 / Women's 7.5

()

## **Finding Your Fit**

With minimalist sandals, you want a close fit that matched your foot shape. We recommend printing a few sizes and shapes to determine which is best for you.

Place the paper on a hard surface and stand, centering your foot within the lines of the shape.

The fit should be close. Recommended about 1/8" in front of your toes and behind your heel. Some people may prefer slightly/more, some slightly less.

Huarache syle only: verify the toe plug is centered between your first and second toes, and is almost up against the skin between the toes.

## Scaling

This is IMPORTANT to get correct! Be sure your printer settings are at 100% (not fitting/shrinking to paper) We've included both a ruler and a credit card outline to help you verify that your print out is correctly scaled.

Credit Card