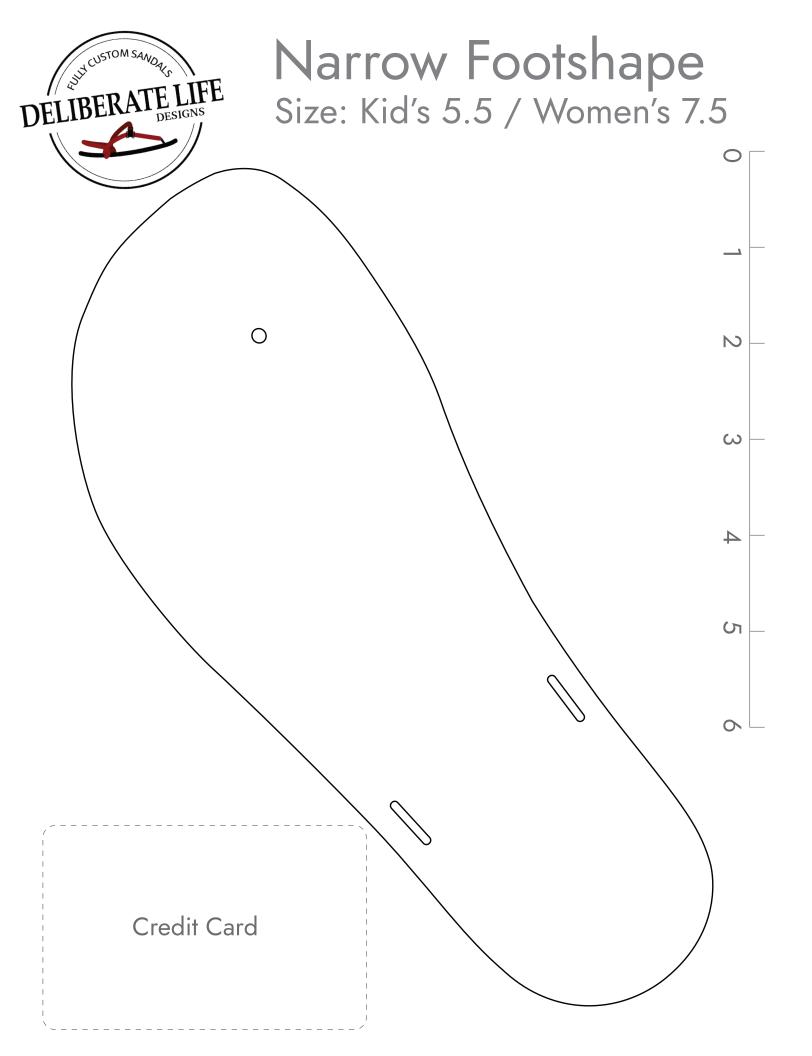

## Narrow Footshape

Size: Kid's 5.5 / Women's 7.5

## **Finding Your Fit**

With minimalist sandals, you want a close fit that matched your foot shape. We recommend printing a few sizes and shapes to determine which is best for you.

Place the paper on a hard surface and stand, centering your foot within the lines of the shape.

The fit should be close. Recommended about 1/8" in front of your toes and behind your heel. Some people may prefer slightly more, some slightly less.

Huarache syle only: verify the toe plug is centered between your first and second toes, and is almost up against the skin between the toes.

## Scaling

This is IMPORTANT to get correct! Be sure your printer settings are at 100% (not fitting/shrinking to paper) We've included both a ruler and a credit cand outline to help you verify that your print out is correctly scaled.

Credit Card