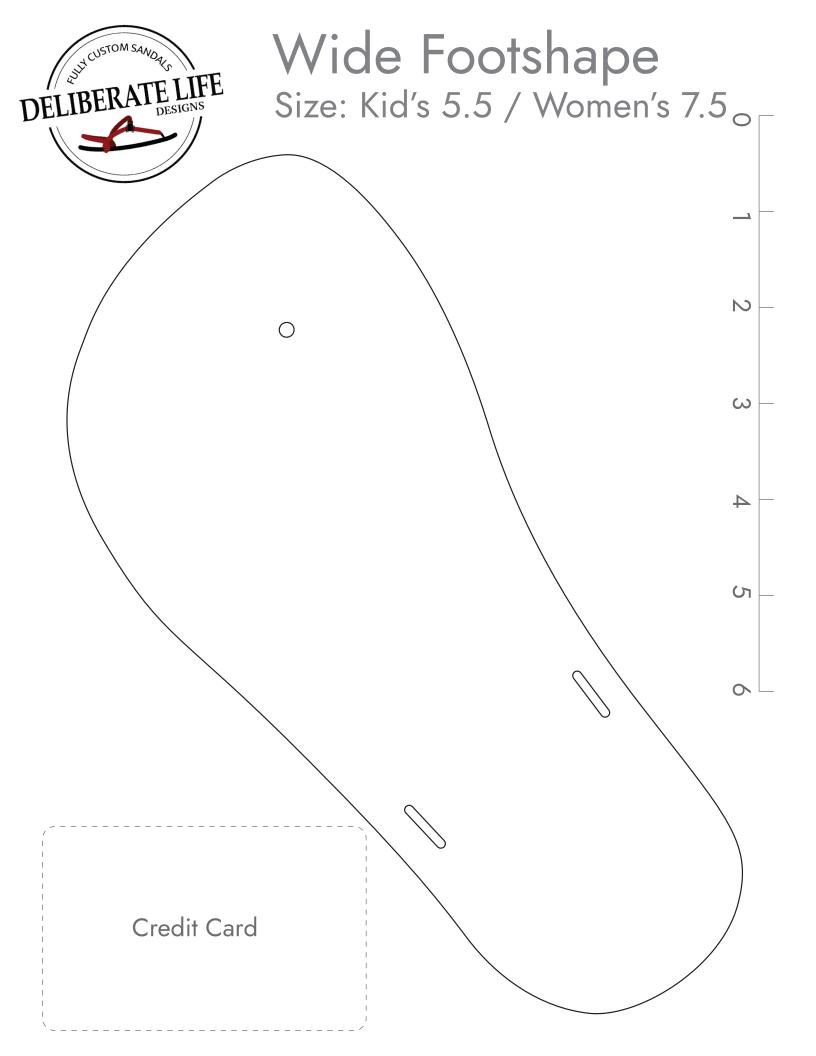

## Wide Footshape Size: Kid's 5.5 / Women's 7.5

 $\bigcirc$ 

## **Finding Your Fit**

With minimalist sandals, you want a close fit that matched your foot shape. We recommend printing a few sizes and shapes to determine which is best for you.

Place the paper on a hard surface and stand, centering your foot within the lines of the shape.

The fit should be close. Recommended about 1/8" in front of your toes and behind your heel. Some people may prefer slightly more, some slightly less.

Huarache syle only: verify the toe plug is centered between your first and second toes, and is almost up against the skip between the toes.

## Scaling

This is IMPORTANT to get correct! Be sure your printer settings are at 100% (not fitting/shrinking to paper) We've included both a ruler and a credit card outline to help you verify that your print out is correctly scaled.