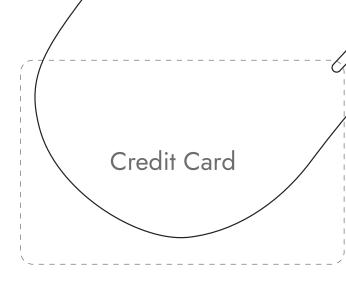

## Scaling

This is IMPORTANT to get correct! Be sure your printer settings are at 100% (not fitting/shrinking to paper) We've included both a ruler and a credit card outline to help you verify that your print out is correctly scaled.