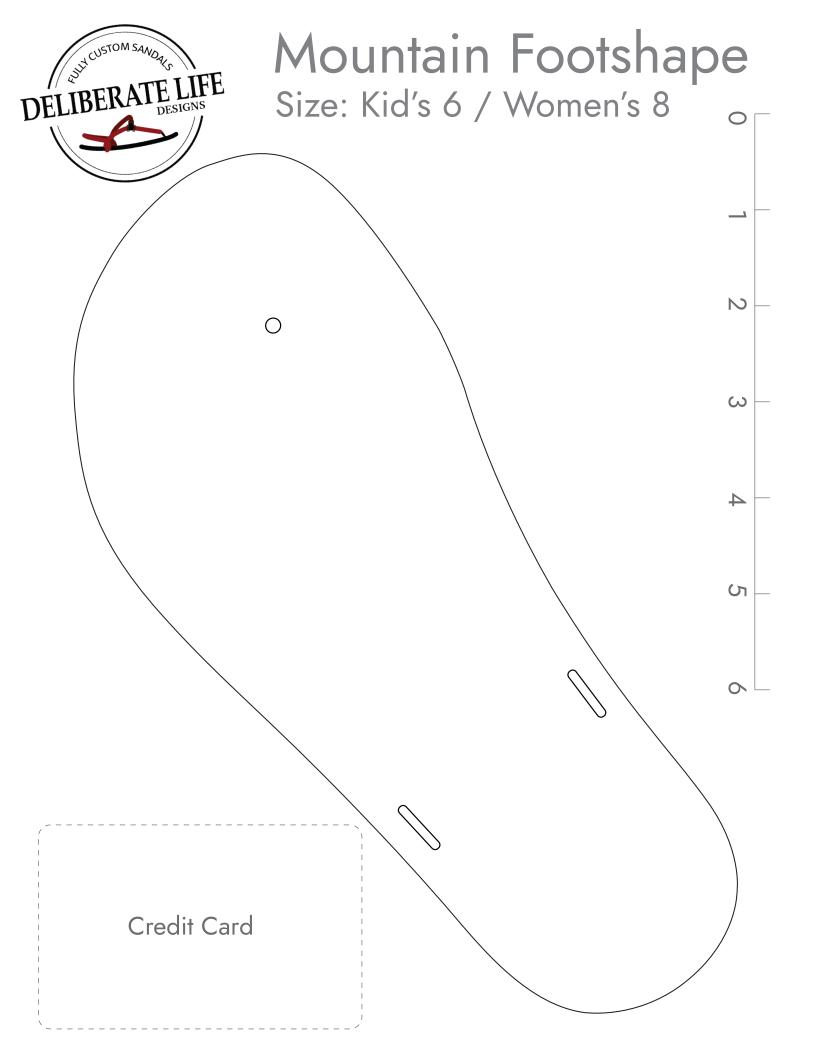

## Mountain Footshape

Size: Kid's 6 / Women's 8

## **Finding Your Fit**

With minimalist sandals, you want a close fit that matched your foot shape. We recommend printing a few sizes and shapes to determine which is best for you.

Place the paper on a hard surface and stand, centering your foot within the lines of the shape.

The fit should be close. Recommended about 1/8"/in front of your toes and behind your heel. Some people may prefer slightly more, some slightly less.

Huarache syle only: verify the toe plug is centered between your first and second toes, and is almost up against the skin between the toes.

## **Scaling**

This is IMPORTANT to get correct! Be sure your printer settings are at 100% (not fitting/shrinking to paper) We've included both a ruler and a credit card outline to help you verify that your print out is correctly scaled.