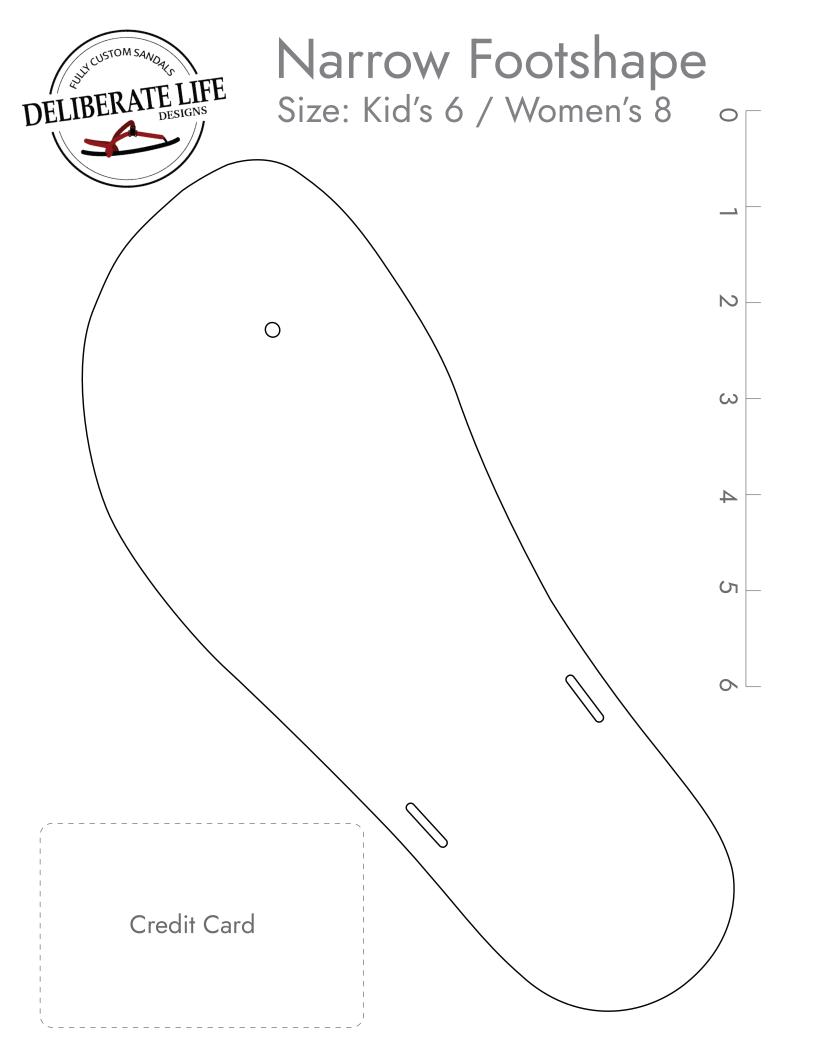

## Narrow Footshape

Size: Kid's 6 / Women's 8

## **Finding Your Fit**

With minimalist sandals, you want a close fit that matched your foot shape. We recommend printing a few sizes and shapes to determine which is best for you.

Place the paper on a hard surface and stand, centering your foot within the lines of the shape.

The fit should be close. Recommended about 1/8" in font of your toes and behind your heel. Some people may prefer slightly more, some slightly less.

Huarache syle only: verify the toe plug is centered between your first and second toes, and is almost up against the skin between the toes.

## **Scaling**

This is IMPORTANT to get correct! Be sure your printer settings are at 100% (not fitting/shrinking to paper) We've included both a ruler and a credit card outline to help you verify that your print out is correctly scaled.

Credit Card