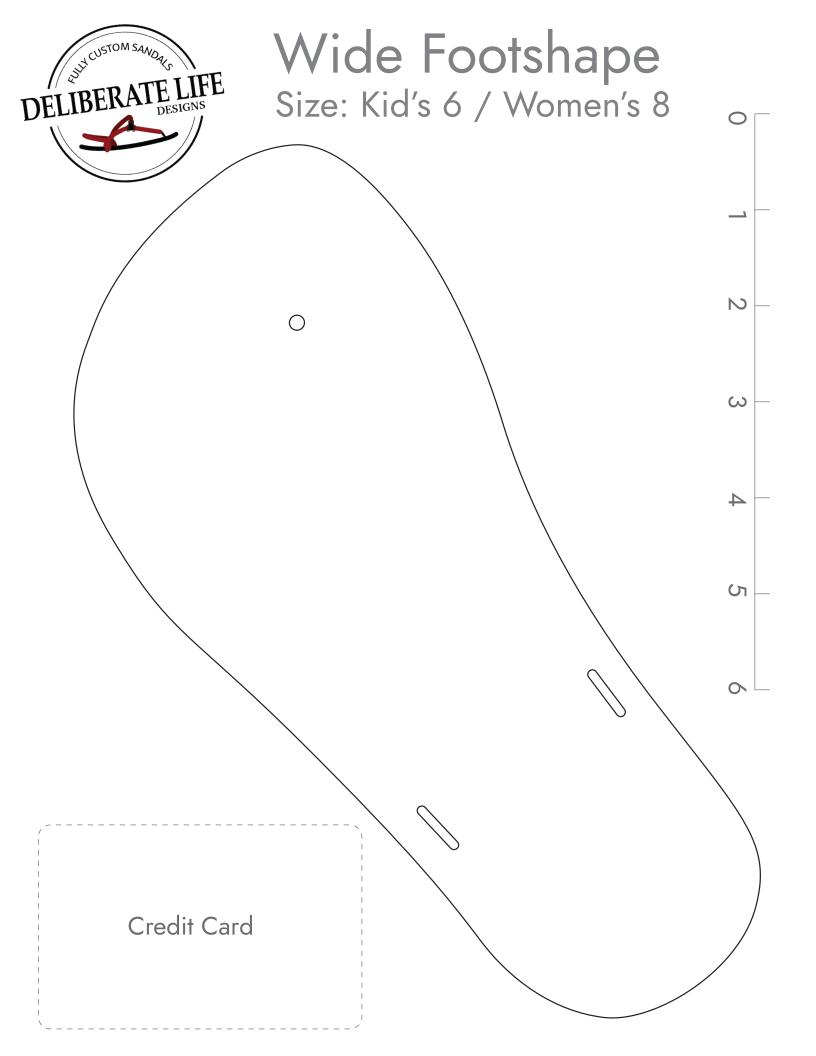

## Wide Footshape

Size: Kid's 6 / Women's 8

0

## **Finding Your Fit**

With minimalist sandals, you want a close fit that matched your foot shape. We recommend printing a few sizes and shapes to determine which is best for you.

Place the paper on a hard surface and stand, centering your foot within the lines of the shape.

The fit should be close. Recommended about 1/8" in front of your toes and behind your heel. Some people may prefer slightly more, some slightly less.

Huarache syle only: verify the toe plug is centered between your first and second toes, and is almost up against the skir between the toes.

## **Scaling**

This is IMPORTANT to get correct! Be sure your printer settings are at 100% (not fitting/shrinking to paper) We've included both a ruler and a credit card outline to help you verify that your print out is correctly scaled.

Scan and email your design to deliberatelifedesigns@gmail.com.

Credit Card