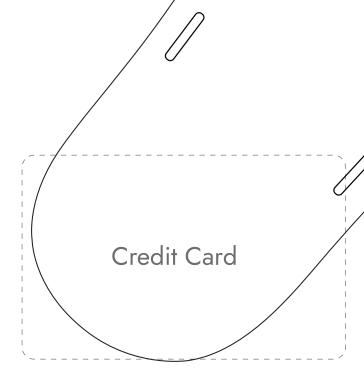

## Scaling

This is IMPORTANT to get correct! Be sure your printer settings are at 100% (not fitting/shrinking to paper) We've included both a ruler and a credit card outline to help you verify that your print out/s correctly scaled.