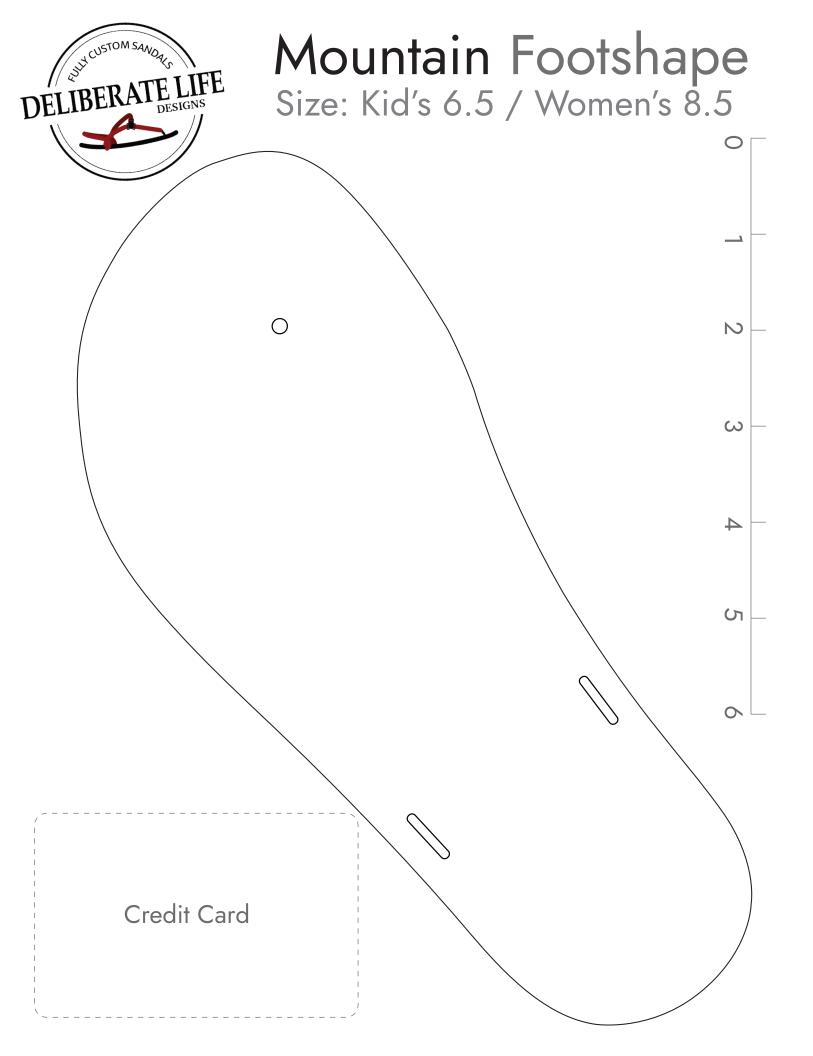

## Mountain Footshape Size: Kid's 6.5 / Women's 8.5

()

N

ယ

C

0

## **Finding Your Fit**

With minimalist sandals, you want a close fit that matched your foot shape. We recommend printing a few sizes and shapes to determine which is best for you.

Place the paper on a hard surface and stand, centering your foot within the lines of the shape.

The fit should be close. Recommended about 1/8" In front of your toes and behind your heel. Some people may prefer slightly more, some slightly less.

Huarache syle only: verify the toe plug is centered between your first and second toes, and is almost up against the skin between the toes.

## Scaling

This is IMPORTANT to get correct! Be sure your printer settings are at 100% (not fitting/shrinking to paper) We've included both a ruler and a credit card outline to help you verify that your print out/s correctly scaled.