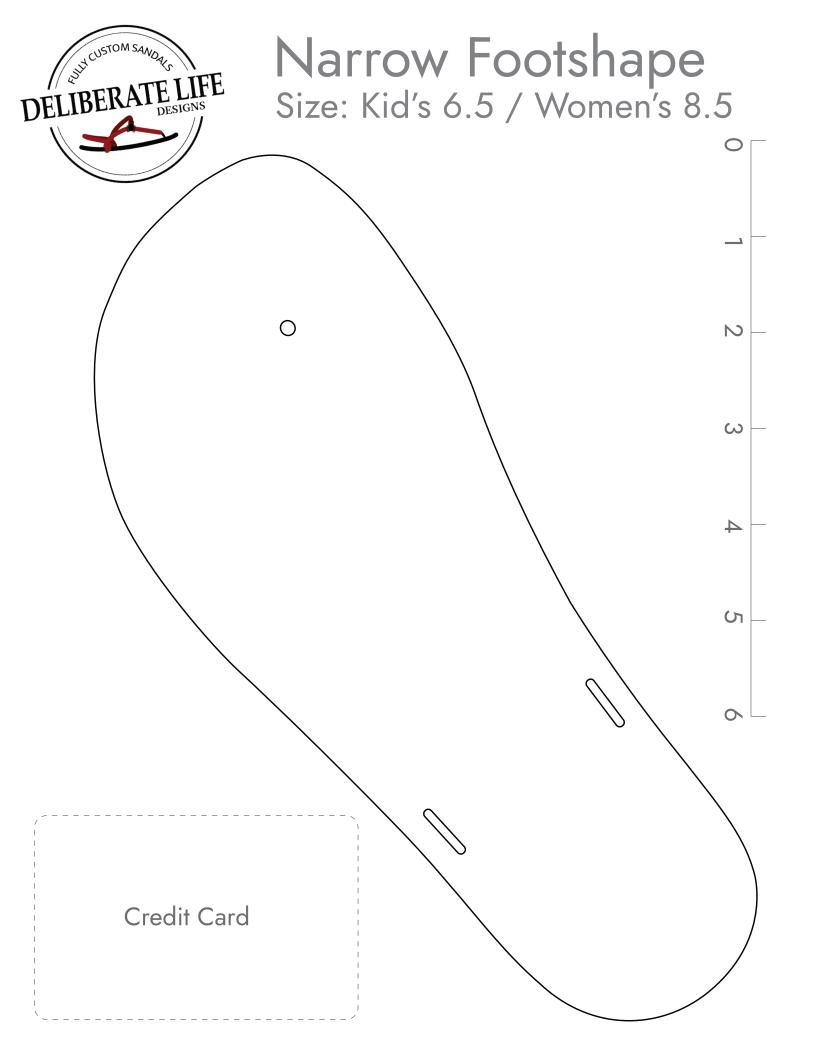

## Narrow Footshape Size: Kid's 6.5 / Women's 8.5

## **Finding Your Fit**

With minimalist sandals, you want a close fit that matched your foot shape. We recommend printing a few sizes and shapes to determine which is best for you.

Place the paper on a hard surface and stand, centering your foot within the lines of the shape.

The fit should be close. Recommended about 1/8" in front of your toes and behind your heel. Some people may prefer slightly more, some slightly less.

Huarache syle only: verify the toe plug is centered between your first and second toes, and is almost up against the skin between the toes.

## Scaling

This is IMPORTANT to get correct! Be sere your printer settings are at 100% (not fitting/shrinking to paper) We've included both a ruler and a credit card outline to help you verify that your print out is correctly scaled.