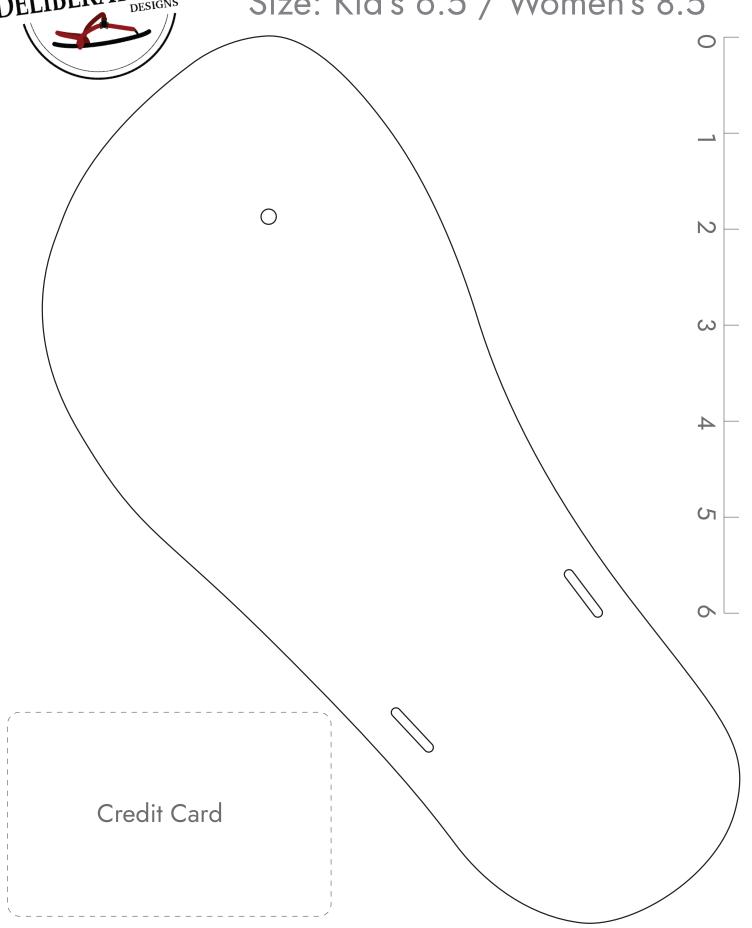

## Wide Footshape Size: Kid's 6.5 / Women's 8.5

### **Finding Your Fit**

With minimalist sandals, you want a close fit that matched your foot shape. We recommend printing a few sizes and shapes to determine which is best for you.

Place the paper on a hard surface and stand, centering your foot within the lines of the shape.

The fit should be close. Recommended about 1/8" in front of your toes and behind your heel. Some people may prefer slightly more, some slightly less.

Huarache syle only: verify the toe plug is centered between your first and second toes, and is almost up against the skin between the toes.

### Scaling

This is IMPORTANT to get correct! Be sure your printer settings are at 100% (not fitting/shrinking to paper) We've included both a ruler and a credit card outline to help you verify that your print out is correctly scaled.

Credit Card

# Wide Footshape Size: Kid's 6.5 / Women's 8.5