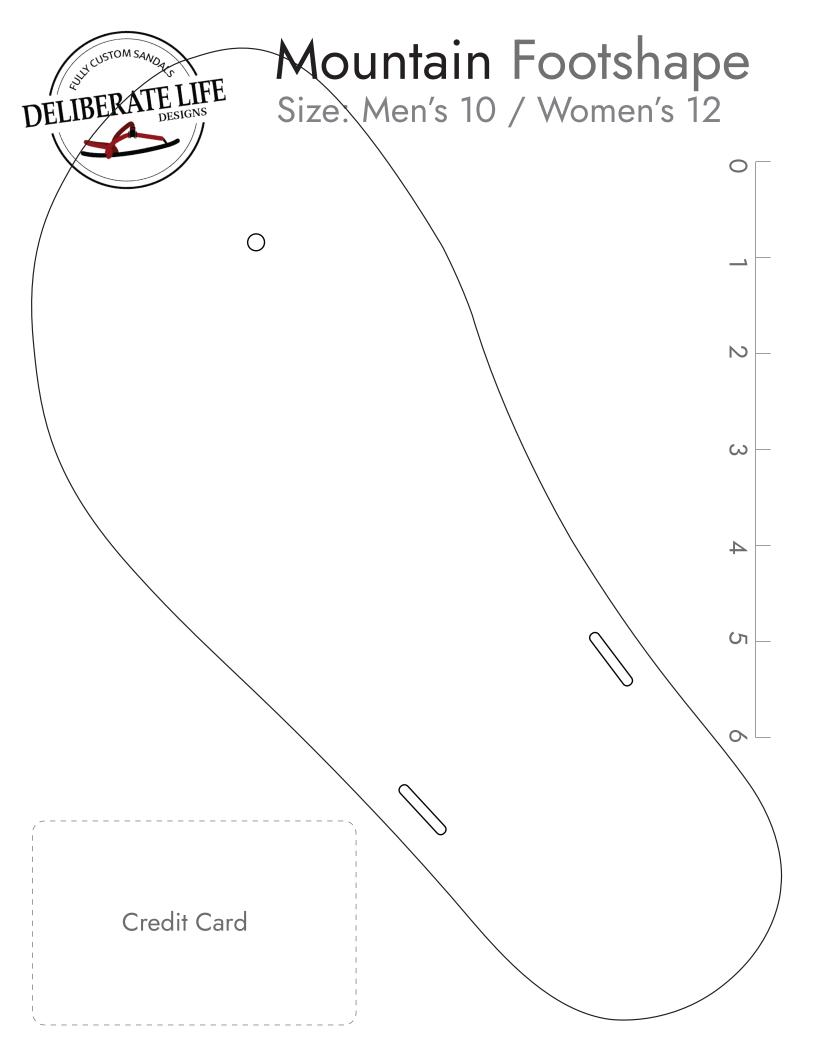

## Mountain Footshape Size: Men's 10 / Women's 12

## **Finding Your Fit**

With minimalist sandals, you want a close fit that matched your foot shape. We recommend printing a few sizes and shapes to determine which is best for you.

Place the paper on a hard surface and stand, centering your foot within the lines of the shape.

The fit should be close. Recommended about 1/8" in front of your toes and behind your heel. Some people may prefer slightly more, some slightly less.

Huarache syle only: verify the toe plug is centered between your first and second toes, and is almost up against the skin between the toes.

## Scaling

This is IMPORTANT to get correct! Be sure your printer settings are at 100% (not fitting/shrinking to paper) We've included both a ruler and a credit card outline to help you verify that your print out is correctly scaled.