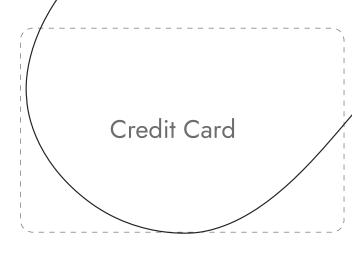

## Scaling

This is IMPORTANT to get correct! Be sure your printer settings are at 100% (not fitting/shrinking to paper) We've included both a ruler and a credit card outline to help you verify that your print out is correctly scaled.