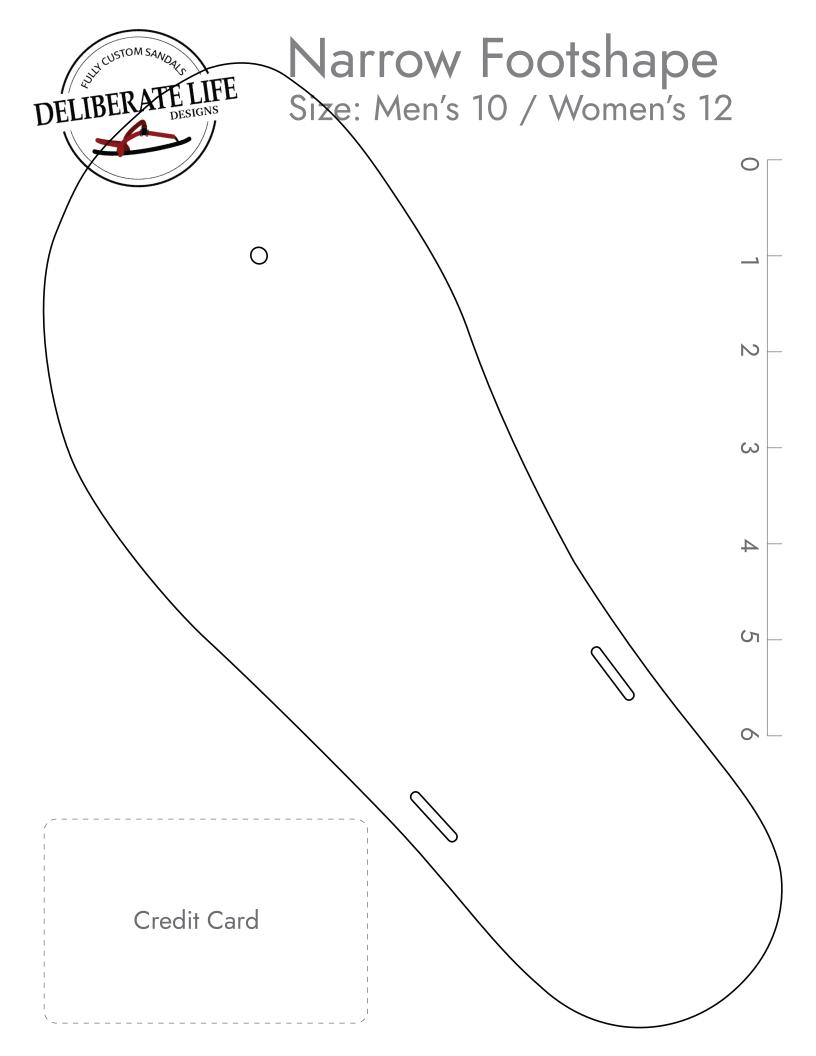

# Narrow Footshape Size: Men's 10 / Women's 12

### **Finding Your Fit**

With minimalist sandals, you want a close fit that matched your foot shape. We recommend printing a few sizes and shapes to determine which is best for you.

Place the paper on a hard surface and stand, centering your foot within the lines of the shape.

The fit should be close. Recommended about 1/8" in front of your toes and behind your heel. Some people may prefer slightly more, some slightly less.

Huarache syle only: verify the toe plug is centered between your first and second toes, and is almost up against the skin between the toes.

### **Scaling**

This is IMPORTANT to get correct! Be sure your printer settings are at 100% (not fitting/shrinking to paper) We've included both a ruler and a credit card outline to help you verify that your print out is correctly scaled.