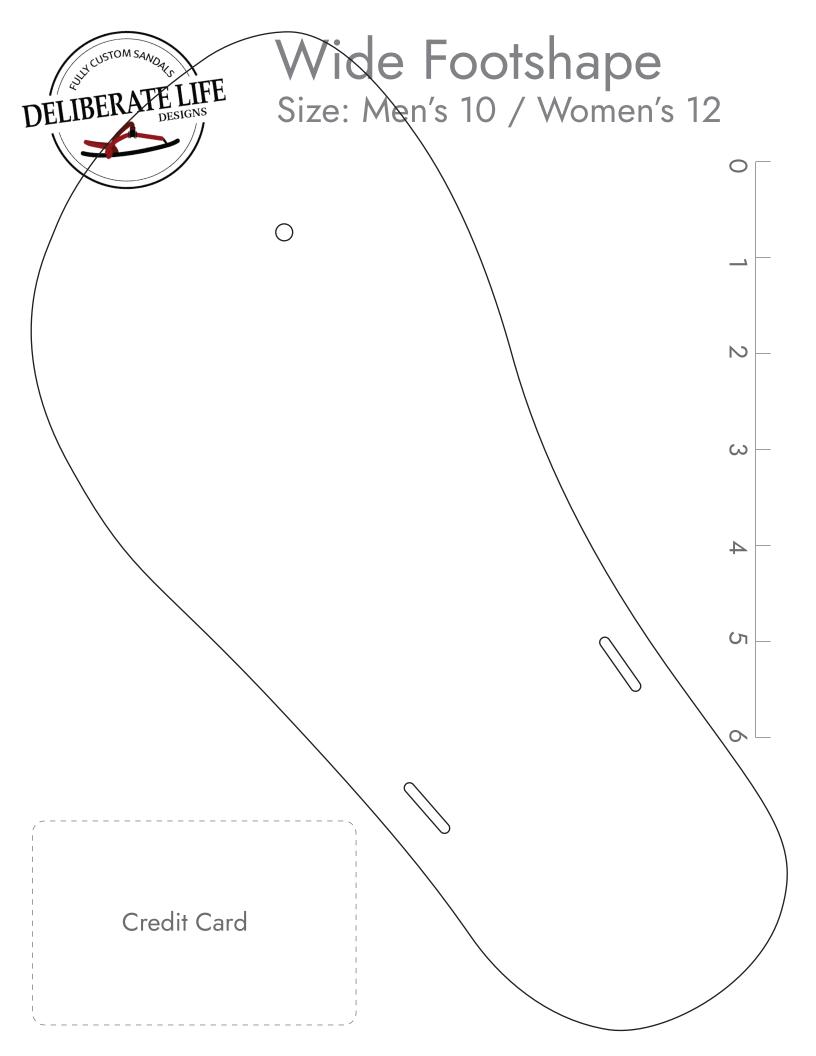

## Wide Footshape Size: Men's 10 / Women's 12

## **Finding Your Fit**

With minimalist sandals, you want a close fit that matched your foot shape. We recommend printing a few sizes and shapes to determine which is best for you.

Place the paper on a hard surface and stand, centering your foot within the lines of the shape.

The fit should be close. Recommended about 1/8" in front of your toes and behind your heel. Some people may prefer slightly more, some slightly less.

Huarache syle only: verify the toe plug is centered between your first and second toes, and is almost up against the skin between the toes.

## **Scaling**

This is IMPORTANT to get correct! Be sure your printer settings are at 100% (not fitting/shrinking to paper) We've included both a ruler and a credit card outline to help you verify that your print out is correctly scaled.