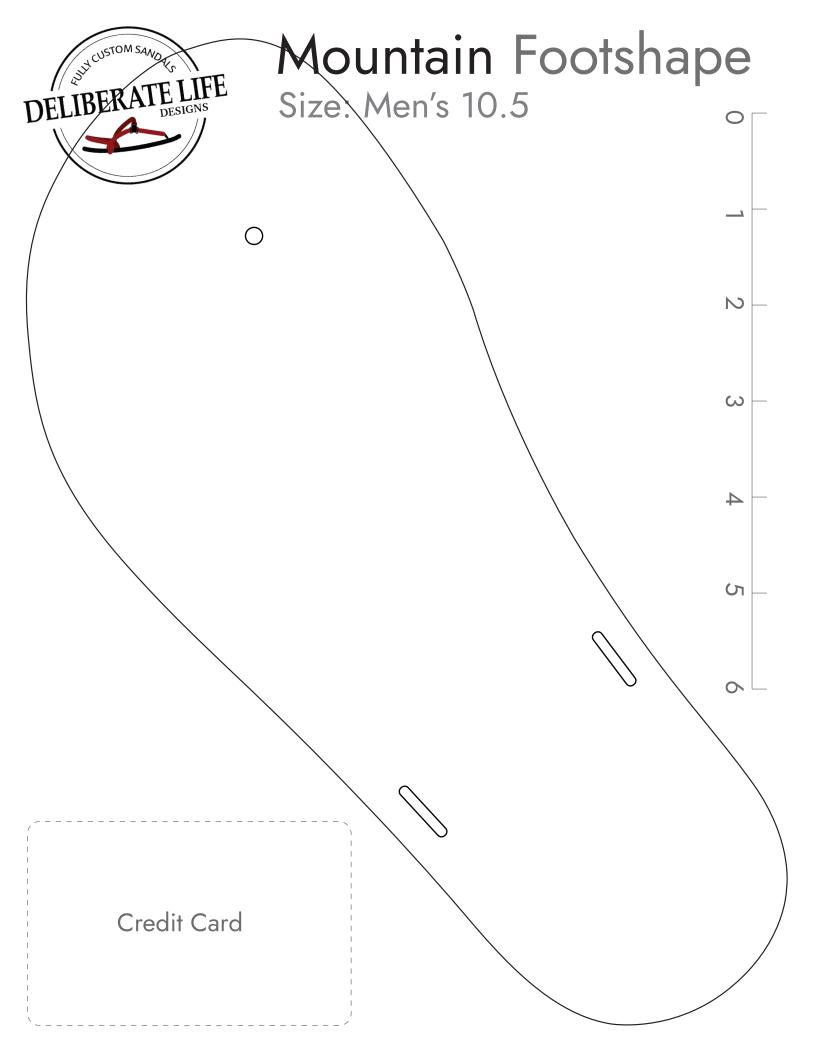

## Mountain Footshape

Size: Men's 10.5

## **Finding Your Fit**

With minimalist sandals, you want a close fit that matched your foot shape. We recommend printing a few sizes and shapes to determine which is best for you.

Place the paper on a hard surface and stand, centering your foot within the lines of the shape.

The fit should be close. Recommended about 1/8"/in front of your toes and behind your heel. Some people may prefer slightly more, some slightly less.

Huarache syle only: verify the toe plug is centered between your first and second toes, and is almost up against the skin between the toes.

## **Scaling**

This is IMPORTANT to get correct! Be sure your printer settings are at 100% (not fitting/shrinking to paper) We've included both a ruler and a credit card outline to help you verify that your print out is correctly scaled.

N

S

S

After trying all 4 shapes (or if you just KNOW that you need a custom shape), print out a size closest to your needs. Center your foot within the shape and draw new lines marking the shape you would like your sandal. You can also mark a new toe plug location if needed. Do this for both your left and right feet.

Scan and email your design to deliberatelifedesigns@gmail.com.

Credit Card