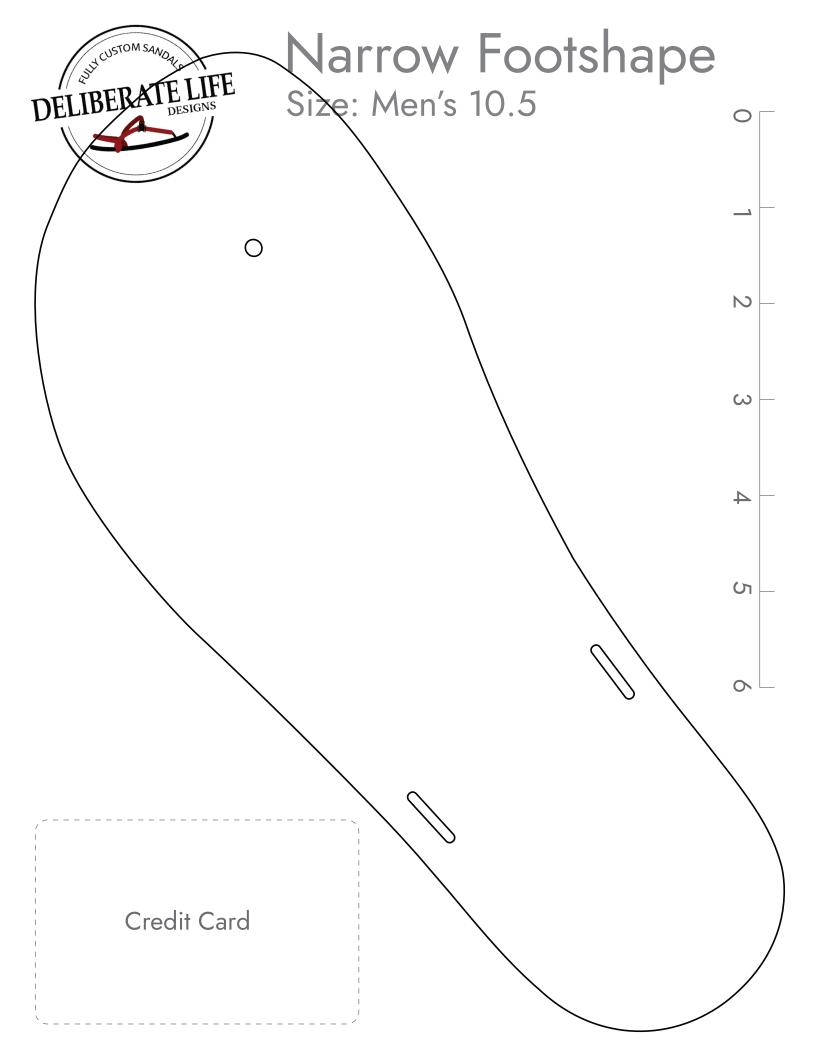

Narrow Foots Size: Men's 10.5

## **Finding Your Fit**

With minimalist sandals, you want a close fit that matched your foot shape. We recommend printing a few sizes and shapes to determine which is best for you.

Place the paper on a hard surface and stand, centering your foot within the lines of the shape.

The fit should be close. Recommended about 1/8" in front of your toes and behind your heel. Some people may prefer slightly more, some slightly less.

Huarache syle only: verify the toe plug is centered between your first and second toes, and is almost up against the skin between the toes.

## Scaling

This is IMPORTANT to get correct! Be sure your printer settings are at 100% (not fitting/shrinking to paper) We've included both a ruler and a redit card outline to help you verify that your print out is correctly scaled.