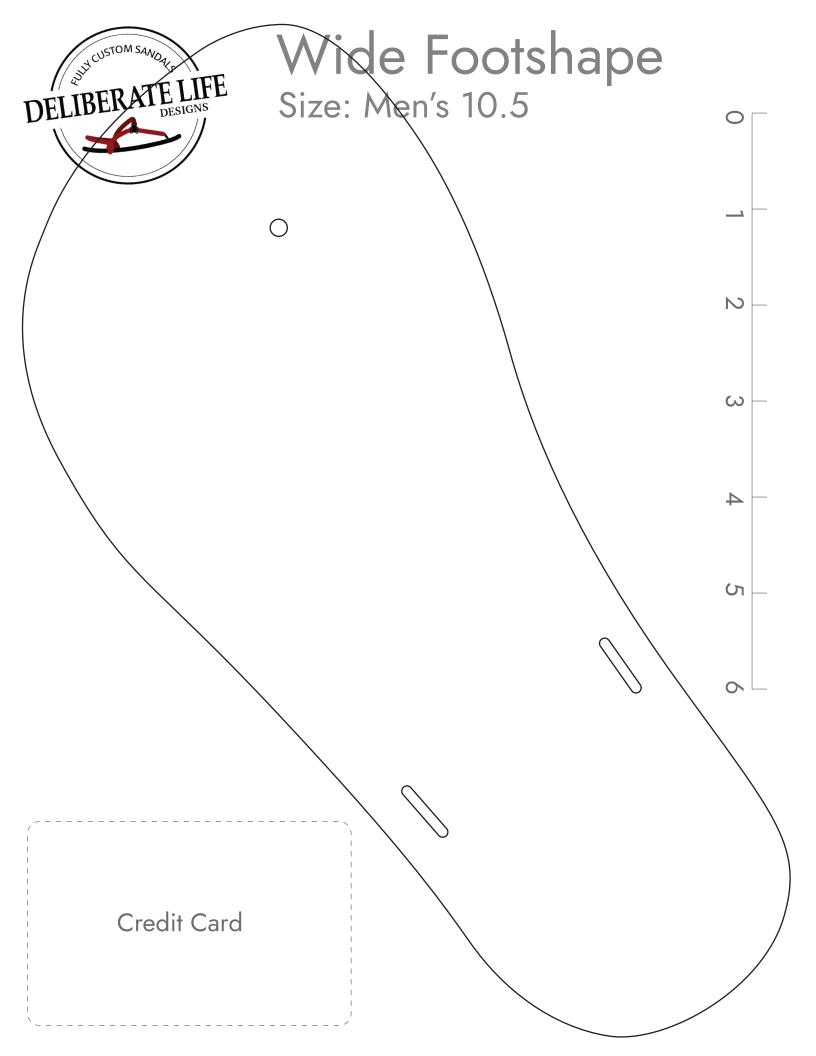

Wide Footsh Size: Men's 10.5

## **Finding Your Fit**

With minimalist sandals, you want a close fit that matched your foot shape. We recommend printing a few sizes and shapes to determine which is best for you.

Place the paper on a hard surface and stand, centering your foot within the lines of the shape.

The fit should be close. Recommended about 1//8" in front of your toes and behind your heel. Some people may prefer slightly more, some slightly less.

Huarache syle only: verify the toe plug is centered between your first and second toes, and is almost up against the skin between the toes.

## **Scaling**

This is IMPORTANT to get correct! Be sure your printer settings are at 100% (not fitting/shrinking to paper) We've included both a ruler and a credit card outline to help you verify that your print out is correctly scaled.

## Credit Card