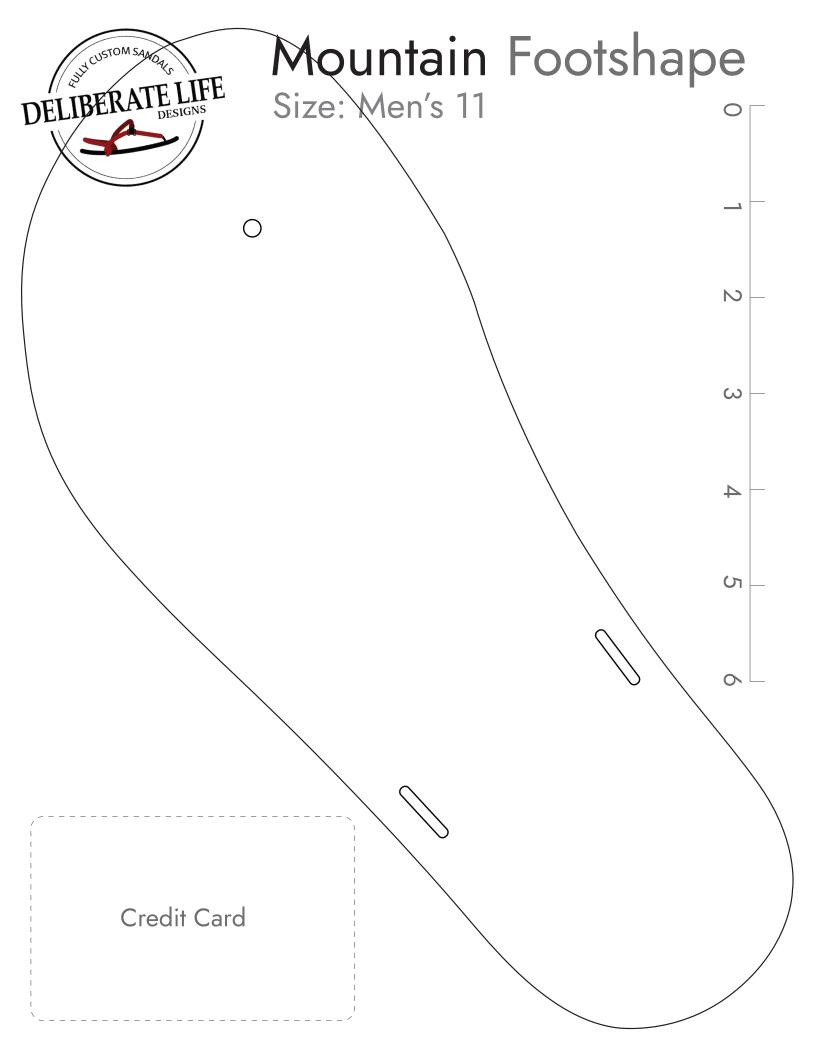

## Mountain Footshape

Size: Men's 11

## **Finding Your Fit**

With minimalist sandals, you want a close fit that matched your foot shape. We recommend printing a few sizes and shapes to determine which is best for you.

Place the paper on a hard surface and stand, centering your foot within the lines of the shape.

The fit should be close. Recommended about 1/8" in front of your toes and behind your heel. Some people may prefer slightly more, some slightly less.

Huarache syle only: verify the toe plug is centered between your first and second toes, and is almost up against the skip between the toes.

## **Scaling**

This is IMPORTANT to get correct! Be sure your printer settings are at 100% (not fitting/shrinking to paper) We've included both a ruler and a credit card outline to help you verify that your print out is correctly scaled.