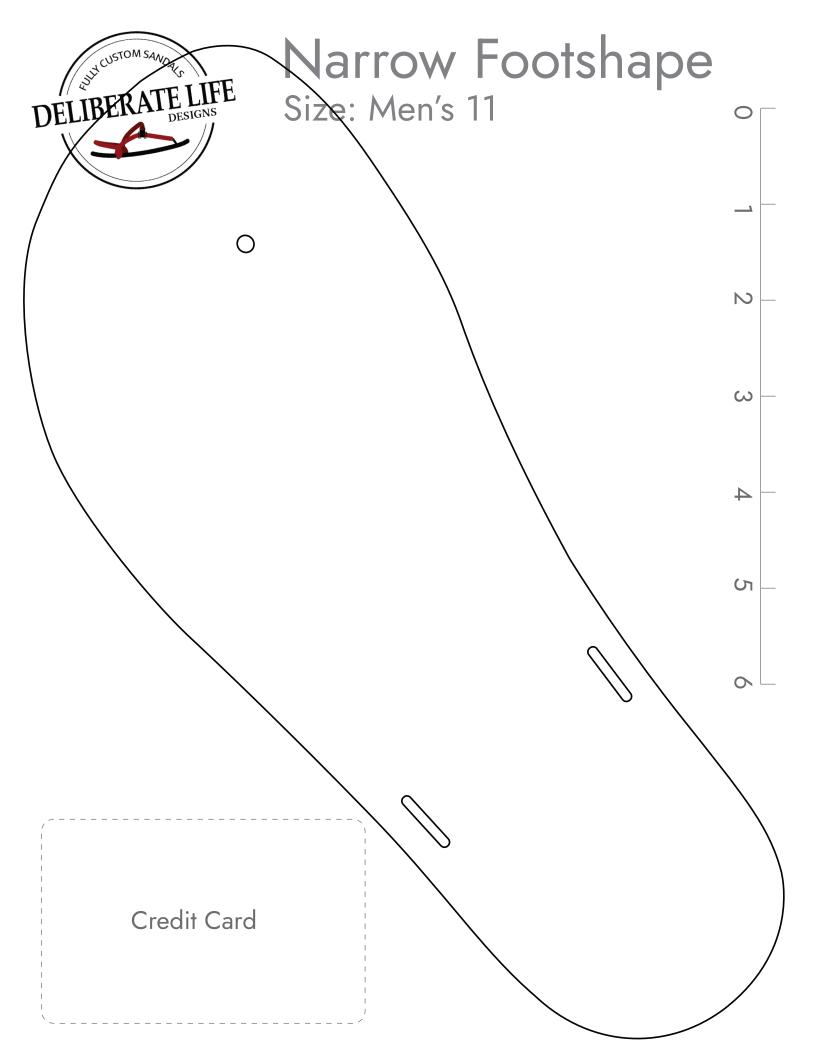

## Narrow Footshape Size: Men's 17

## **Finding Your Fit**

With minimalist sandals, you want a close fit that matched your foot shape. We recommend printing a few sizes and shapes to determine which is best for you.

Place the paper on a hard surface and stand, centering your foot within the lines of the shape.

The fit should be close. Recommended about 1/8" in front of your toes and behind your heel. Some people may prefer slightly more, some slightly less.

Huarache syle only: verify the toe plug is centered between your first and second toes, and is almost up against the skin between the toes.

## Scaling

This is IMPORTANT to get correct! Be sure your printer settings are at 100% (not fitting/shrinking to paper) We've included both a ruler and a credit card outline to help you verify that your print out is correctly scaled.