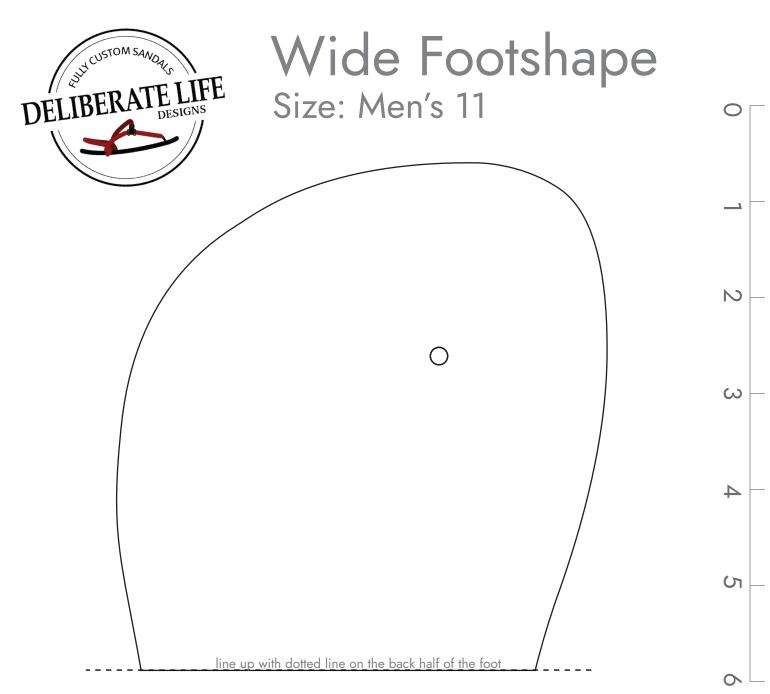

## Wide Footshape

Size: Men's 11

#### **Finding Your Fit**

With minimalist sandals, you want a close fit that matched your foot shape. We recommend printing a few sizes and shapes to determine which is best for you.

Place the paper on a hard surface and stand, centering your foot within the lines of the shape.

The fit should be close. Recommended about 1/8" in front of your toes and behind your heel. Some people may prefer slightly more, some slightly less.

Huarache syle only: verify the toe plug is centered between your first and second toes, and is almost up against the skin between the toes.

#### **Scaling**

This is IMPORTANT to get correct! Be sure your printer settings are at 100% (not fitting/shrinking to paper) We've included both a ruler and a credit card outline to help you verify that your print out is correctly scaled.

line up with dotted line on the back half of the foot