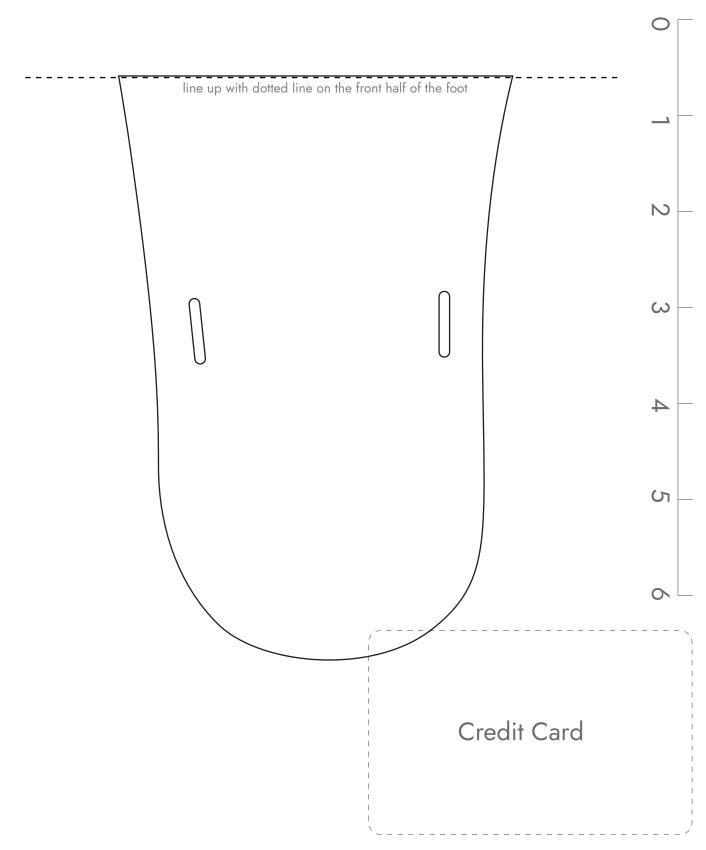

#### **Finding Your Fit**

With minimalist sandals, you want a close fit that matched your foot shape. We recommend printing a few sizes and shapes to determine which is best for you.

Place the paper on a hard surface and stand, centering your foot within the lines of the shape.

The fit should be close. Recommended about 1/8" in front of your toes and behind your heel. Some people may prefer slightly more, some slightly less.

Huarache syle only: verify the toe plug is centered between your first and second toes, and is almost up against the skin between the toes.

#### **Scaling**

This is IMPORTANT to get correct! Be sure your printer settings are at 100% (not fitting/shrinking to paper) We've included both a ruler and a credit card outline to help you verify that your print out is correctly scaled.

line up with dotted line on the back half of the foot

#### Credit Card