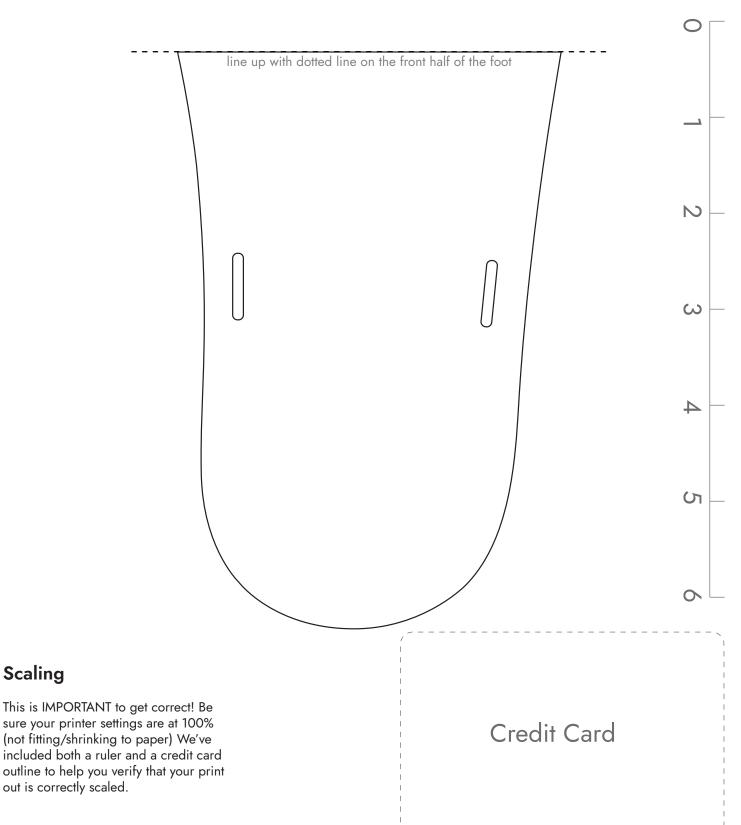

#### **Finding Your Fit**

With minimalist sandals, you want a close fit that matched your foot shape. We recommend printing a few sizes and shapes to determine which is best for you.

Place the paper on a hard surface and stand, centering your foot within the lines of the shape.

The fit should be close. Recommended about 1/8" in front of your toes and behind your heel. Some people may prefer slightly more, some slightly less.

Huarache syle only: verify the toe plug is centered between your first and second toes, and is almost up against the skin between the toes.

#### Mountain Footshape

Size: Men's 11.5 (Right)