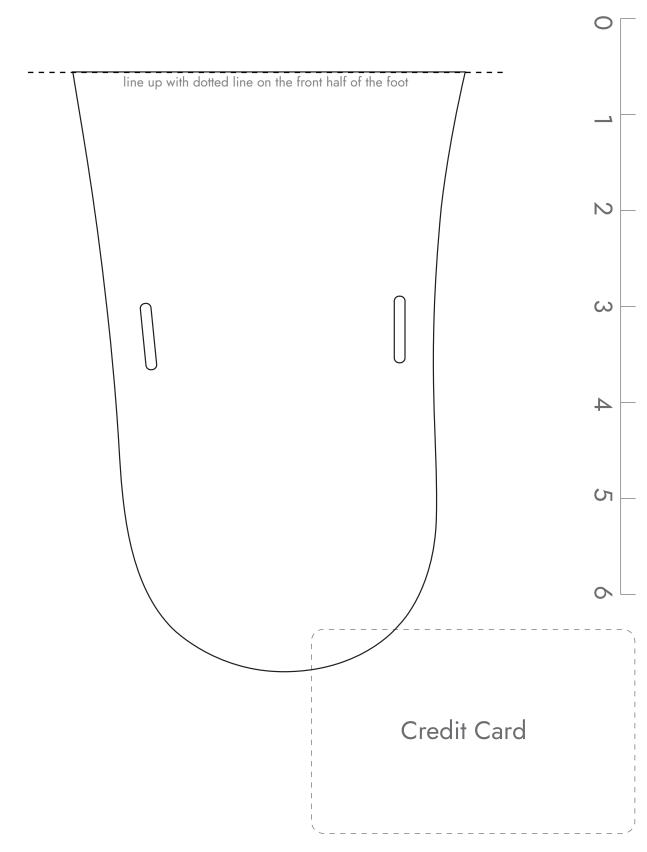

# Mountain Footshape

Size: Men's 11.5

#### **Finding Your Fit**

With minimalist sandals, you want a close fit that matched your foot shape. We recommend printing a few sizes and shapes to determine which is best for you.

Place the paper on a hard surface and stand, centering your foot within the lines of the shape.

The fit should be close. Recommended about 1/8" in front of your toes and behind your heel. Some people may prefer slightly more, some slightly less.

Huarache syle only: verify the toe plug is centered between your first and second toes, and is almost up against the skin between the toes.

After trying all 4 shapes (or if you just KNOW that you need a custom shape), print out a size closest to your needs. Center your foot within the shape and draw new lines marking the shape you would like your sandal. You can also mark a new toe plug location if needed. Do this for both your left and right feet.

Scan and email your design to deliberatelifedesigns@gmail.com.

Credit Card