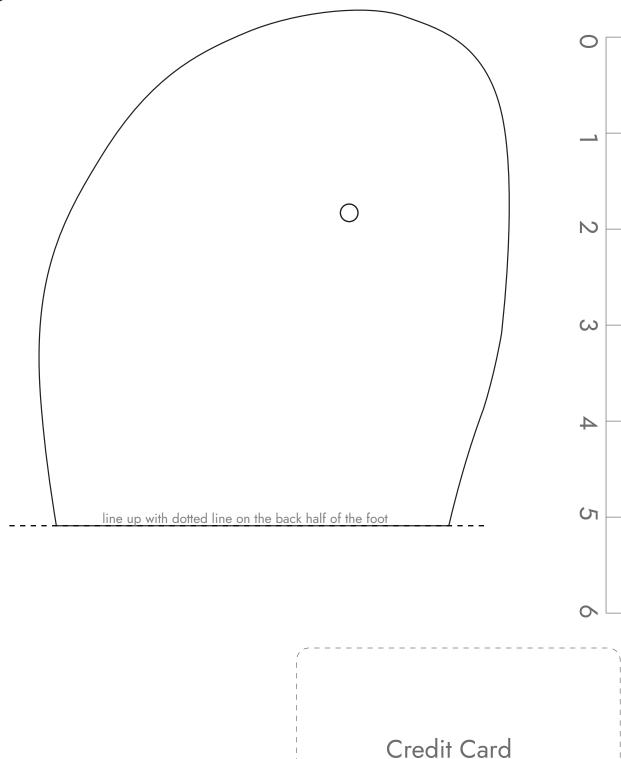

#### **Finding Your Fit**

With minimalist sandals, you want a close fit that matched your foot shape. We recommend printing a few sizes and shapes to determine which is best for you.

Place the paper on a hard surface and stand, centering your foot within the lines of the shape.

The fit should be close. Recommended about 1/8" in front of your toes and behind your heel. Some people may prefer slightly more, some slightly less.

Huarache syle only: verify the toe plug is centered between your first and second toes, and is almost up against the skin between the toes.

## Mountain Footshape

Size: Men's 11.5 (Left)