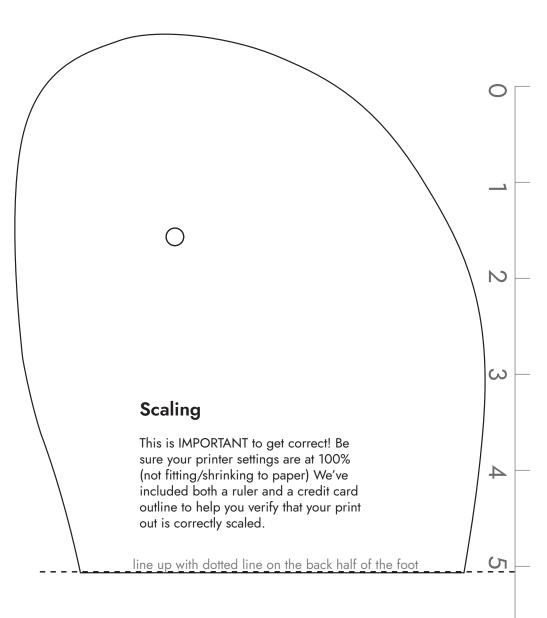

#### **Finding Your Fit**

With minimalist sandals, you want a close fit that matched your foot shape. We recommend printing a few sizes and shapes to determine which is best for you.

Place the paper on a hard surface and stand, centering your foot within the lines of the shape.

The fit should be close. Recommended about 1/8" in front of your toes and behind your heel. Some people may prefer slightly more, some slightly less.

Huarache syle only: verify the toe plug is centered between your first and second toes, and is almost up against the skin between the toes.

## Mountain Footshape

Size: Men's 11.5

**Scaling** 