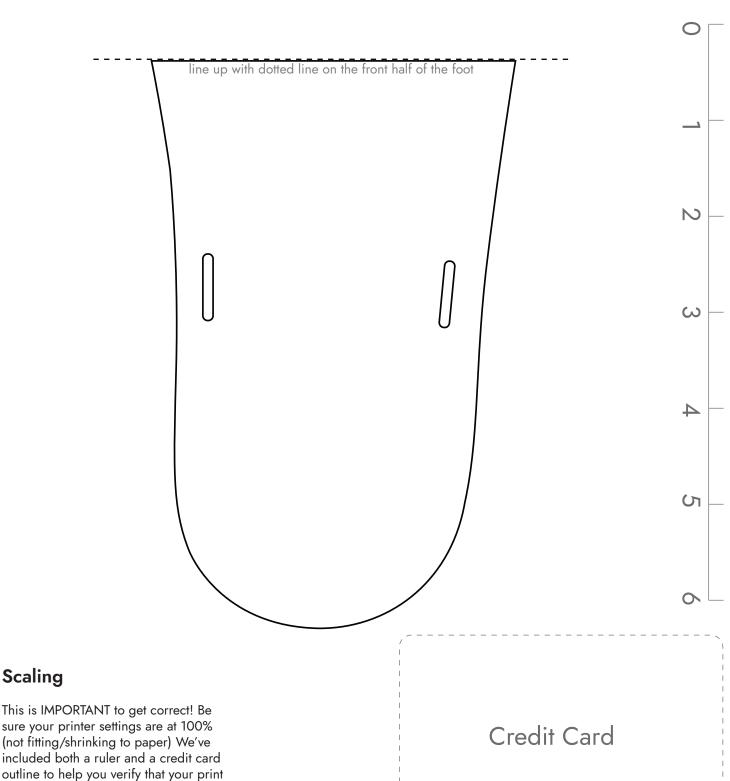

# Narrow Footshape

Size: Men's 11.5

Credit Card

**Scaling** 

out is correctly scaled.