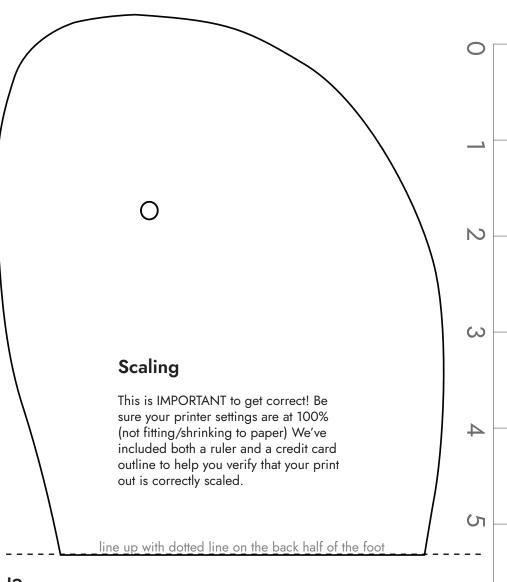

## Narrow Footshape

Size: Men's 11.5

### **Finding Your Fit**

With minimalist sandals, you want a close fit that matched your foot shape. We recommend printing a few sizes and shapes to determine which is best for you.

Place the paper on a hard surface and stand, centering your foot within the lines of the shape.

The fit should be close. Recommended about 1/8" in front of your toes and behind your heel. Some people may prefer slightly more, some slightly less.

Huarache syle only: verify the toe plug is centered between your first and second toes, and is almost up against the skin between the toes.

# Narrow Footshape

Size: Men's 11.5

Credit Card

**Scaling** 

out is correctly scaled.