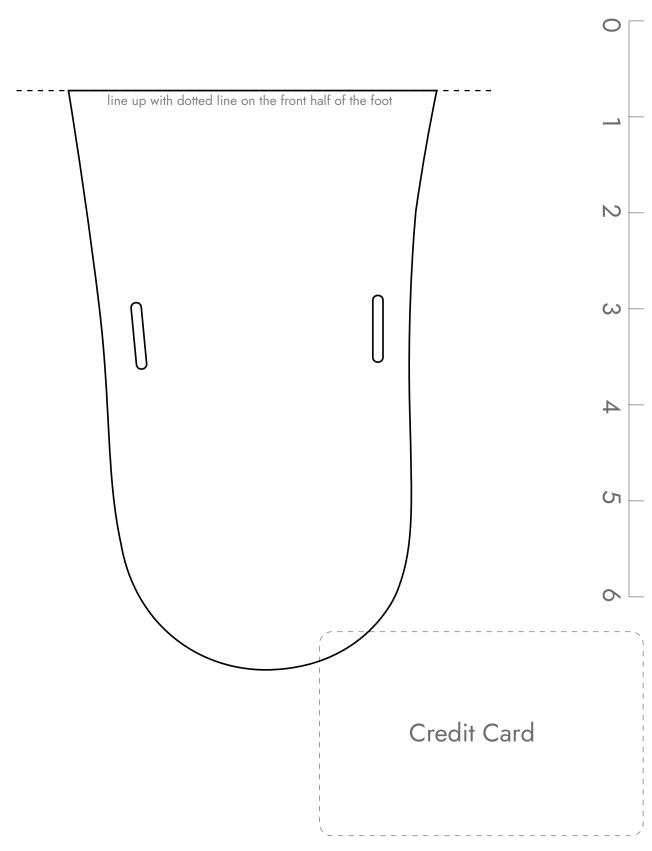

### **Finding Your Fit**

With minimalist sandals, you want a close fit that matched your foot shape. We recommend printing a few sizes and shapes to determine which is best for you.

Place the paper on a hard surface and stand, centering your foot within the lines of the shape.

The fit should be close. Recommended about 1/8" in front of your toes and behind your heel. Some people may prefer slightly more, some slightly less.

Huarache syle only: verify the toe plug is centered between your first and second toes, and is almost up against the skin between the toes.

# Narrow Footshape

Size: Men's 11.5

Credit Card

**Scaling** 

out is correctly scaled.