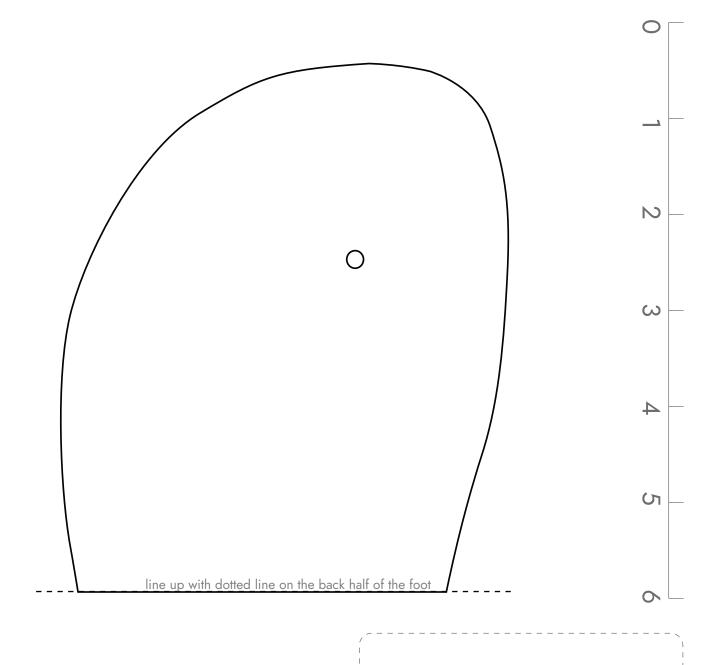

## Narrow Footshape

Size: Men's 11.5

### **Finding Your Fit**

With minimalist sandals, you want a close fit that matched your foot shape. We recommend printing a few sizes and shapes to determine which is best for you.

Place the paper on a hard surface and stand, centering your foot within the lines of the shape.

The fit should be close. Recommended about 1/8" in front of your toes and behind your heel. Some people may prefer slightly more, some slightly less.

Huarache syle only: verify the toe plug is centered between your first and second toes, and is almost up against the skin between the toes.

After trying all 4 shapes (or if you just KNOW that you need a custom shape), print out a size closest to your needs. Center your foot within the shape and draw new lines marking the shape you would like your sandal. You can also mark a new toe plug location if needed. Do this for both your left and right feet.