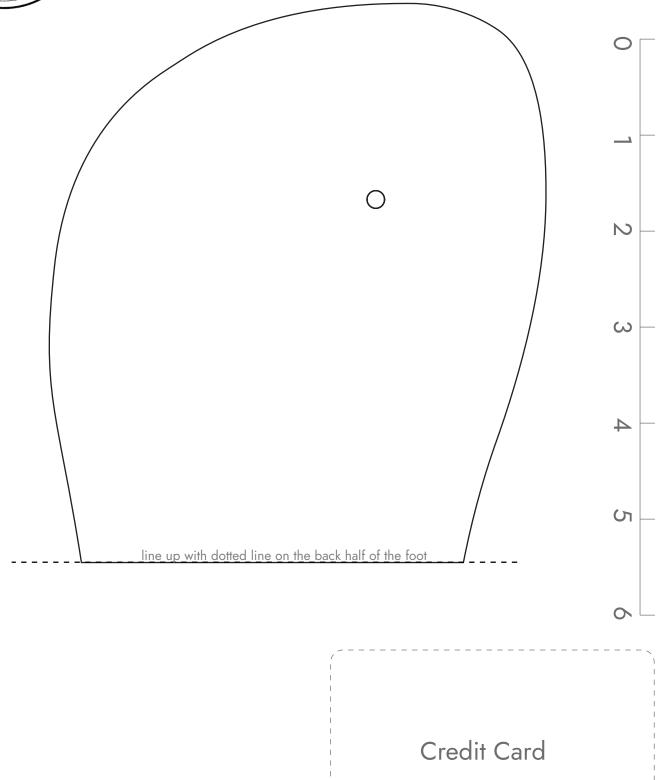

### **Finding Your Fit**

With minimalist sandals, you want a close fit that matched your foot shape. We recommend printing a few sizes and shapes to determine which is best for you.

Place the paper on a hard surface and stand, centering your foot within the lines of the shape.

The fit should be close. Recommended about 1/8" in front of your toes and behind your heel. Some people may prefer slightly more, some slightly less.

Huarache syle only: verify the toe plug is centered between your first and second toes, and is almost up against the skin between the toes.

### **Scaling**

This is IMPORTANT to get correct! Be sure your printer settings are at 100% (not fitting/shrinking to paper) We've included both a ruler and a credit card outline to help you verify that your print out is correctly scaled.

line up with dotted line on the back half of the foot