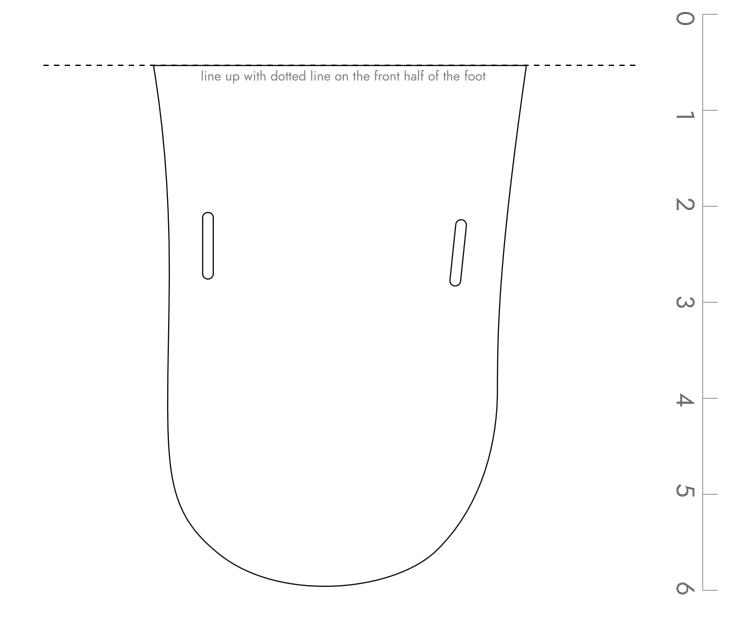

### **Finding Your Fit**

With minimalist sandals, you want a close fit that matched your foot shape. We recommend printing a few sizes and shapes to determine which is best for you.

Place the paper on a hard surface and stand, centering your foot within the lines of the shape.

The fit should be close. Recommended about 1/8" in front of your toes and behind your heel. Some people may prefer slightly more, some slightly less.

Huarache syle only: verify the toe plug is centered between your first and second toes, and is almost up against the skin between the toes.

line up with dotted line on the back half of the foot