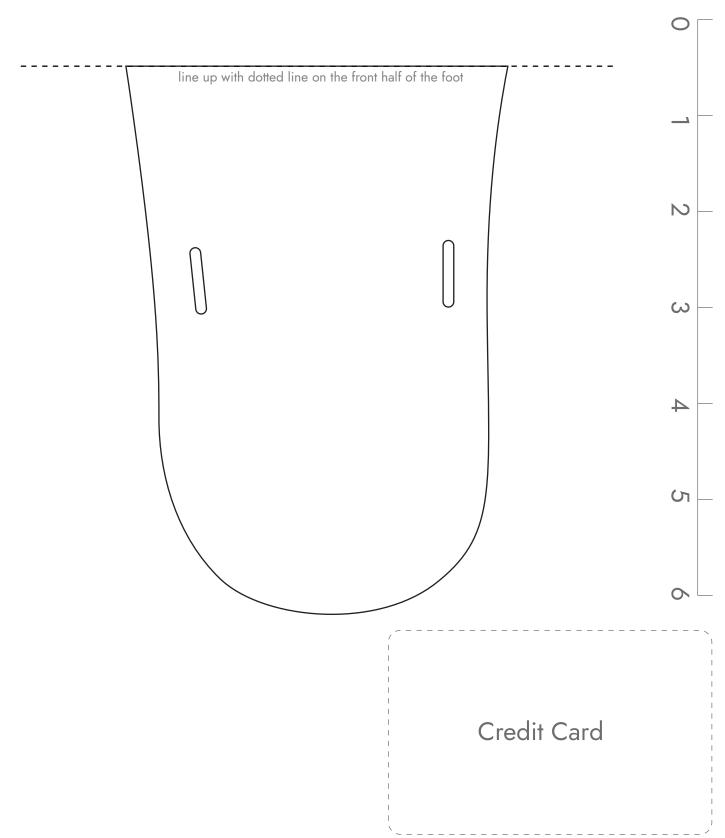

### **Scaling**

This is IMPORTANT to get correct! Be sure your printer settings are at 100% (not fitting/shrinking to paper) We've included both a ruler and a credit card outline to help you verify that your print out is correctly scaled.

Credit Card

Size: Men's 11.5 (Left)