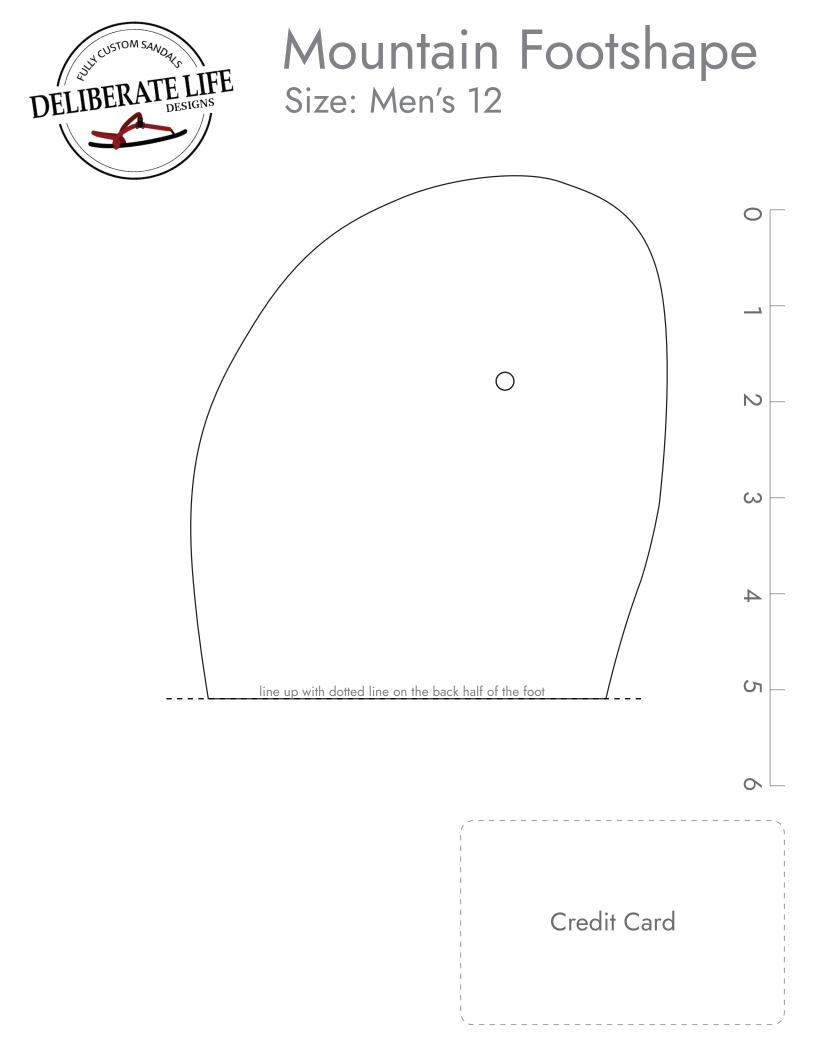

### Mountain Footshape Size: Men's 12

Credit Card

#### Finding Your Fit

With minimalist sandals, you want a close fit that matched your foot shape. We recommend printing a few sizes and shapes to determine which is best for you.

Place the paper on a hard surface and stand, centering your foot within the lines of the shape.

The fit should be close. Recommended about 1/8" in front of your toes and behind your heel. Some people may prefer slightly more, some slightly less.

Huarache syle only: verify the toe plug is centered between your first and second toes, and is almost up against the skin between the toes.

After trying all 4 shapes (or if you just KNOW that you need a custom shape), print out a size closest to your needs. Center your foot within the shape and draw new lines marking the shape you would like your sandal. You can also mark a new toe plug location if needed. Do this for both your left and right feet.