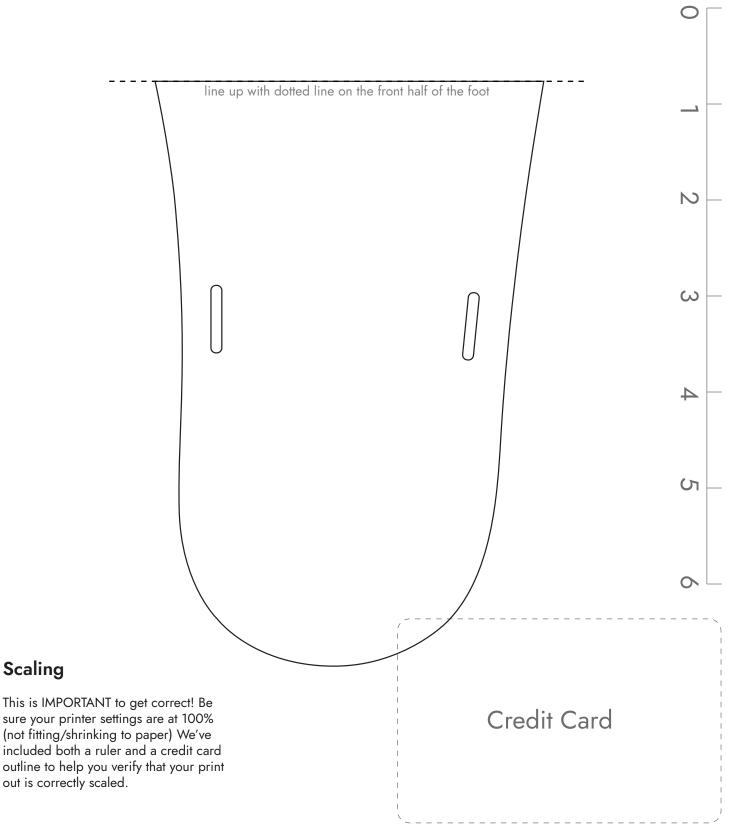

### Mountain Footshape Size: Men's 12

Credit Card

#### Finding Your Fit

With minimalist sandals, you want a close fit that matched your foot shape. We recommend printing a few sizes and shapes to determine which is best for you.

Place the paper on a hard surface and stand, centering your foot within the lines of the shape.

The fit should be close. Recommended about 1/8" in front of your toes and behind your heel. Some people may prefer slightly more, some slightly less.

Huarache syle only: verify the toe plug is centered between your first and second toes, and is almost up against the skin between the toes.

Duo style only: We will widen the forefoot on the Duo sandals slightly to accommodate the strap thickness.