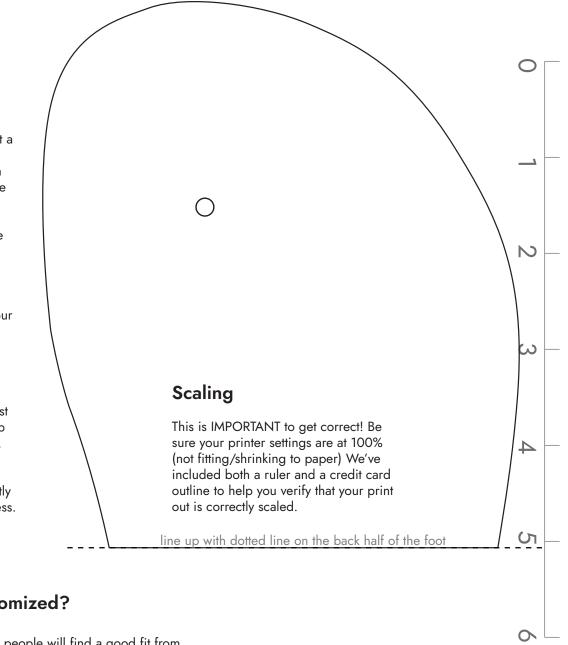

#### Finding Your Fit

With minimalist sandals, you want a close fit that matched your foot shape. We recommend printing a few sizes and shapes to determine which is best for you.

Place the paper on a hard surface and stand, centering your foot within the lines of the shape.

The fit should be close. Recommended about 1/8" in front of your toes and behind your heel. Some people may prefer slightly more, some slightly less.

Huarache syle only: verify the toe plug is centered between your first and second toes, and is almost up against the skin between the toes.

After trying all 4 shapes (or if you just KNOW that you need a custom shape), print out a size closest to your needs. Center your foot within the shape and draw new lines marking the shape you would like your sandal. You can also mark a new toe plug location if needed. Do this for both your left and right feet.