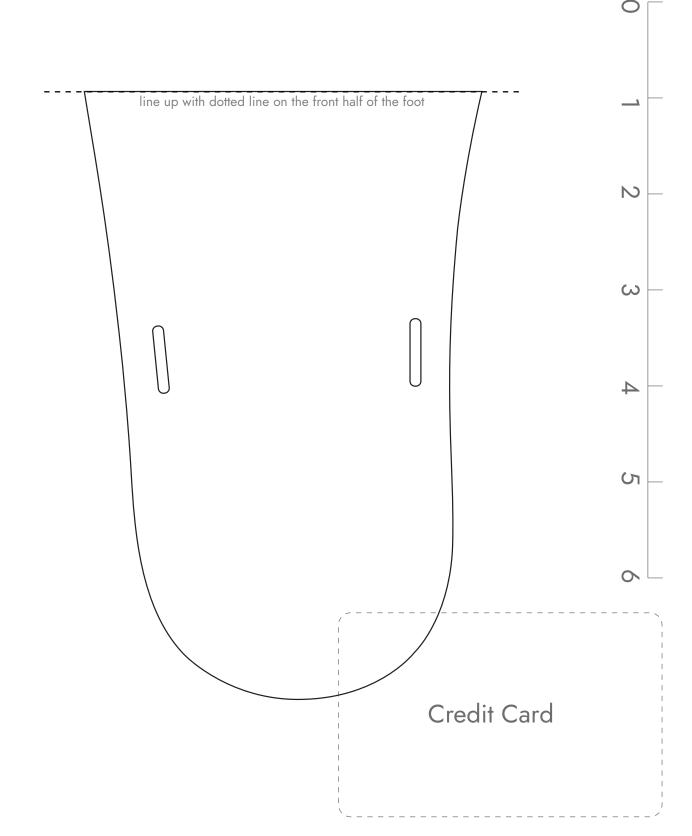

# Mountain Footshape Size: Men's 12 (Left)

#### Finding Your Fit

With minimalist sandals, you want a close fit that matched your foot shape. We recommend printing a few sizes and shapes to determine which is best for you.

Place the paper on a hard surface and stand, centering your foot within the lines of the shape.

The fit should be close. Recommended about 1/8" in front of your toes and behind your heel. Some people may prefer slightly more, some slightly less.

Huarache syle only: verify the toe plug is centered between your first and second toes, and is almost up against the skin between the toes.

Duo style only: We will widen the forefoot on the Duo sandals slightly to accommodate the strap thickness.