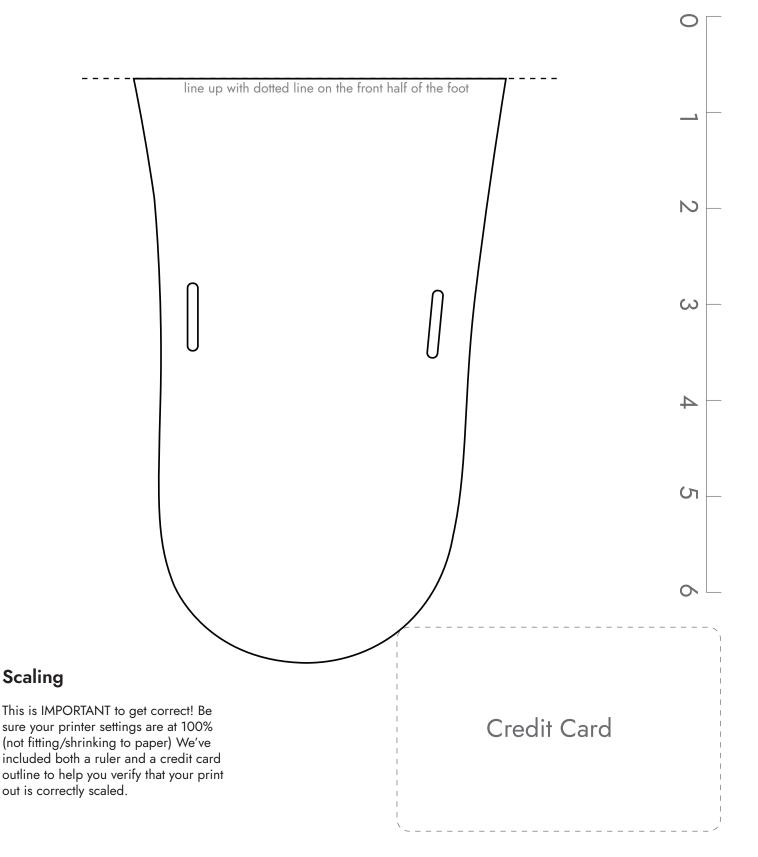

#### **Finding Your Fit**

With minimalist sandals, you want a close fit that matched your foot shape. We recommend printing a few sizes and shapes to determine which is best for you.

Place the paper on a hard surface and stand, centering your foot within the lines of the shape.

The fit should be close. Recommended about 1/8" in front of your toes and behind your heel. Some people may prefer slightly more, some slightly less.

Huarache syle only: verify the toe plug is centered between your first and second toes, and is almost up against the skin between the toes.

Duo style only: We will widen the forefoot on the Duo sandals slightly to accommodate the strap thickness.

## Narrow Footshape Size: Men's 12 (Right)