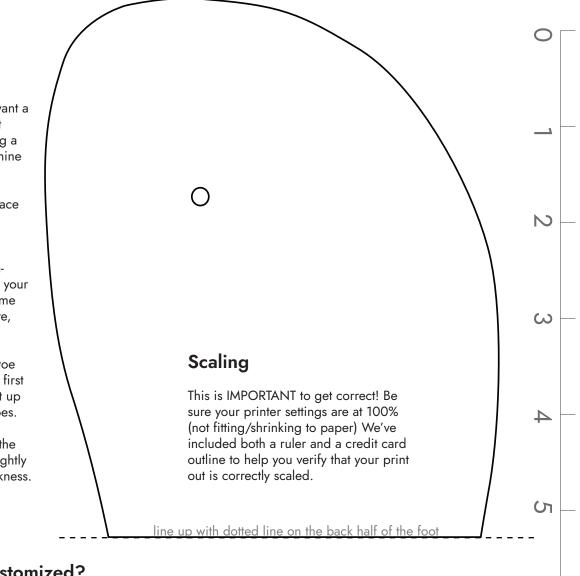

#### **Finding Your Fit**

With minimalist sandals, you want a close fit that matched your foot shape. We recommend printing a few sizes and shapes to determine which is best for you.

Place the paper on a hard surface and stand, centering your foot within the lines of the shape.

The fit should be close. Recommended about 1/8" in front of your toes and behind your heel. Some people may prefer slightly more, some slightly less.

Huarache syle only: verify the toe plug is centered between your first and second toes, and is almost up against the skin between the toes.

After trying all 4 shapes (or if you just KNOW that you need a custom shape), print out a size closest to your needs. Center your foot within the shape and draw new lines marking the shape you would like your sandal. You can also mark a new toe plug location if needed. Do this for both your left and right feet.

Scan and email your design to deliberatelifedesigns@gmail.com.

О