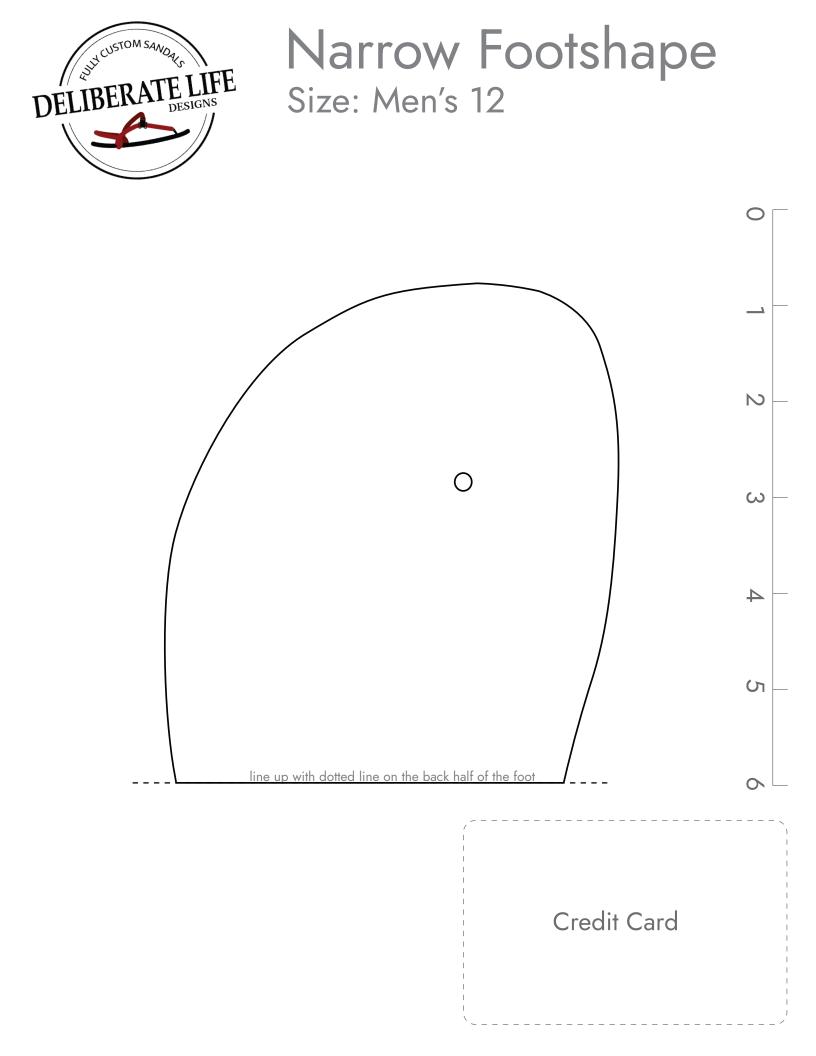

### Narrow Footshape Size: Men's 12

#### **Finding Your Fit**

With minimalist sandals, you want a close fit that matched your foot shape. We recommend printing a few sizes and shapes to determine which is best for you.

Place the paper on a hard surface and stand, centering your foot within the lines of the shape.

The fit should be close. Recommended about 1/8" in front of your toes and behind your heel. Some people may prefer slightly more, some slightly less.

Huarache syle only: verify the toe plug is centered between your first and second toes, and is almost up against the skin between the toes.

After trying all 4 shapes (or if you just KNOW that you need a custom shape), print out a size closest to your needs. Center your foot within the shape and draw new lines marking the shape you would like your sandal. You can also mark a new toe plug location if needed. Do this for both your left and right feet.