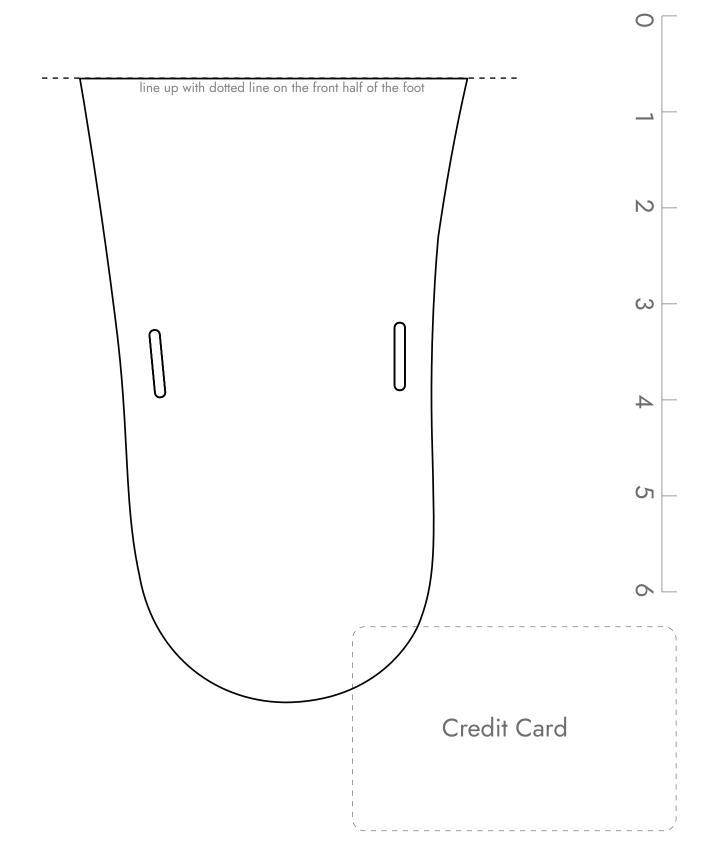

#### **Finding Your Fit**

With minimalist sandals, you want a close fit that matched your foot shape. We recommend printing a few sizes and shapes to determine which is best for you.

Place the paper on a hard surface and stand, centering your foot within the lines of the shape.

The fit should be close. Recommended about 1/8" in front of your toes and behind your heel. Some people may prefer slightly more, some slightly less.

Huarache syle only: verify the toe plug is centered between your first and second toes, and is almost up against the skin between the toes.

Duo style only: We will widen the forefoot on the Duo sandals slightly to accommodate the strap thickness.

# Narrow Footshape Size: Men's 12 (Left)