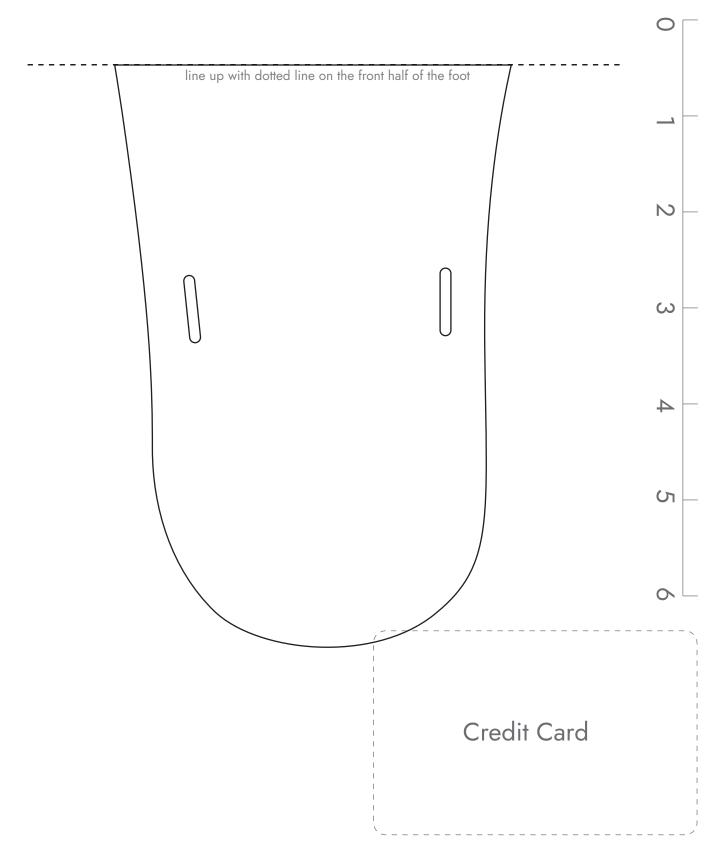

#### **Finding Your Fit**

With minimalist sandals, you want a close fit that matched your foot shape. We recommend printing a few sizes and shapes to determine which is best for you.

Place the paper on a hard surface and stand, centering your foot within the lines of the shape.

The fit should be close. Recommended about 1/8" in front of you toes and behind your heel. Some people may prefer slightly more, some slightly less.

Huarache syle only: verify the toe plug is centered between your first and second toes, and is almost up against the skin between the toes.

### Scaling

This is IMPORTANT to get correct! Be sure your printer settings are at 100% (not fitting/shrinking to paper) We've included both a ruler and a credit card outline to help you verify that your print out is correctly scaled.

#### **Scaling**

This is IMPORTANT to get correct! Be sure your printer settings are at 100% (not fitting/shrinking to paper) We've included both a ruler and a credit card outline to help you verify that your print out is correctly scaled.