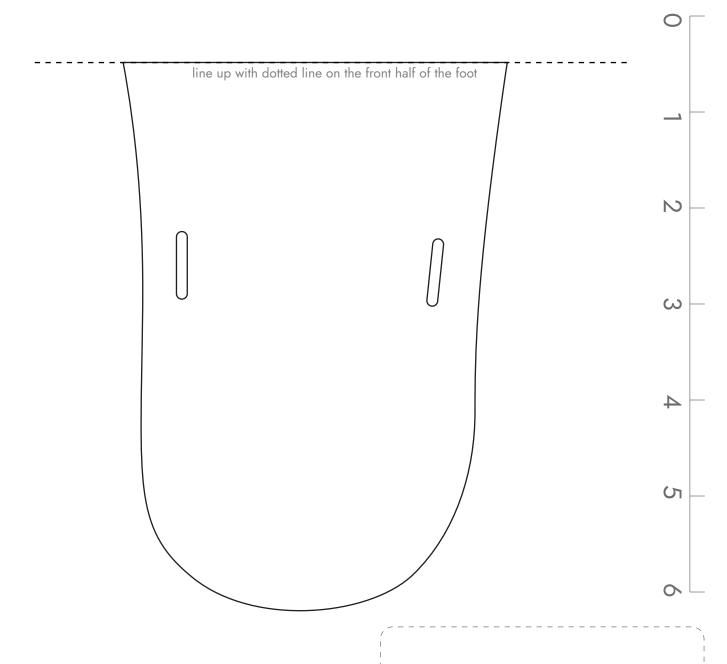

#### **Finding Your Fit**

With minimalist sandals, you want a close fit that matched your foot shape. We recommend printing a few sizes and shapes to determine which is best for you.

Place the paper on a hard surface and stand, centering your foot within the lines of the shape.

The fit should be close. Recommended about 1/8" in front of you toes and behind your heel. Some people may prefer slightly more, some slightly less.

Huarache syle only: verify the toe plug is centered between your first and second toes, and is almost up against the skin between the toes.

### Scaling

This is IMPORTANT to get correct! Be sure your printer settings are at 100% (not fitting/shrinking to paper) We've included both a ruler and a credit card outline to help you verify that your print out is correctly scaled.

#### **Scaling**

This is IMPORTANT to get correct! Be sure your printer settings are at 100% (not fitting/shrinking to paper) We've included both a ruler and a credit card outline to help you verify that your print out is correctly scaled.