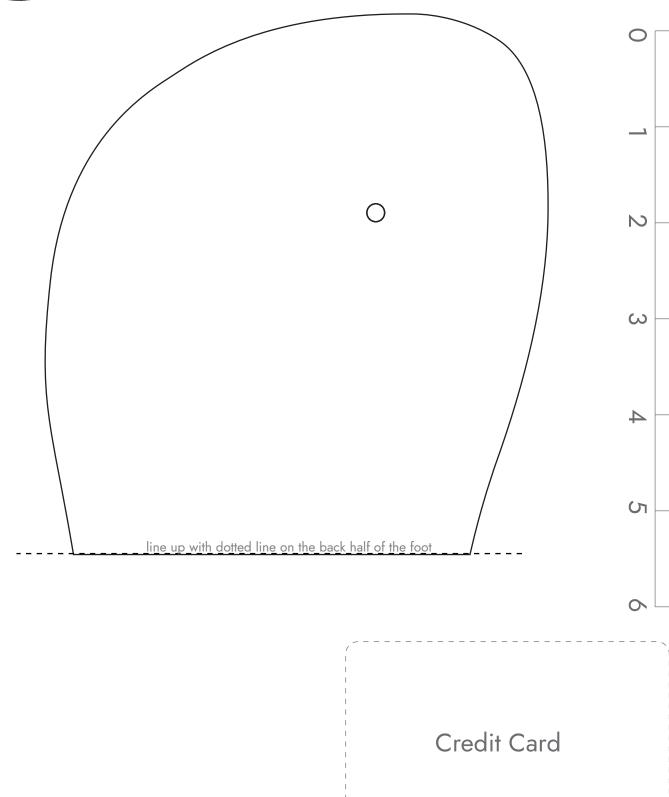

#### **Finding Your Fit**

With minimalist sandals, you want a close fit that matched your foot shape. We recommend printing a few sizes and shapes to determine which is best for you.

Place the paper on a hard surface and stand, centering your foot within the lines of the shape.

The fit should be close. Recommended about 1/8" in front of you toes and behind your heel. Some people may prefer slightly more, some slightly less.

Huarache syle only: verify the toe plug is centered between your first and second toes, and is almost up against the skin between the toes.

### Scaling

This is IMPORTANT to get correct! Be sure your printer settings are at 100% (not fitting/shrinking to paper) We've included both a ruler and a credit card outline to help you verify that your print out is correctly scaled.

line up with dotted line on the back half of the foot

#### **Scaling**

This is IMPORTANT to get correct! Be sure your printer settings are at 100% (not fitting/shrinking to paper) We've included both a ruler and a credit card outline to help you verify that your print out is correctly scaled.