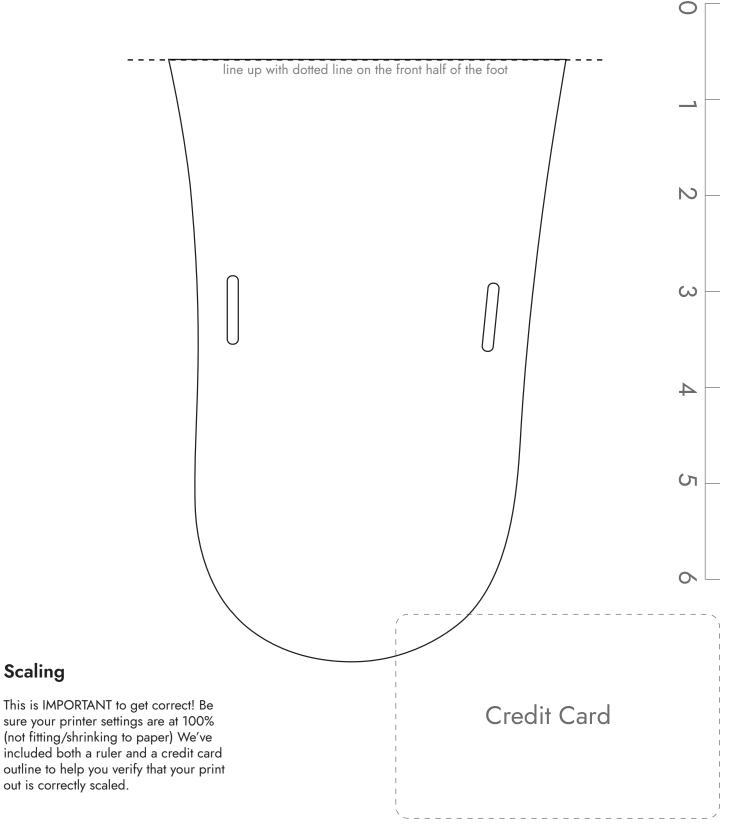

### Mountain Footshape Size: Men's 12.5

# N Scaling This is IMPORTANT to get correct! Be sure your printer settings are at 100% (not fitting/shrinking to paper) We've included both a ruler and a credit card outline to help you verify that your print out is correctly scaled. C line up with dotted line on the back half of the foot

#### Finding Your Fit

With minimalist sandals, you want a close fit that matched your foot shape. We recommend printing a few sizes and shapes to determine which is best for you.

Place the paper on a hard surface and stand, centering your foot within the lines of the shape.

The fit should be close. Recommended about 1/8" in front of your toes and behind your heel. Some people may prefer slightly more, some slightly less.

Huarache syle only: verify the toe plug is centered between your first and second toes, and is almost up against the skin between the toes.