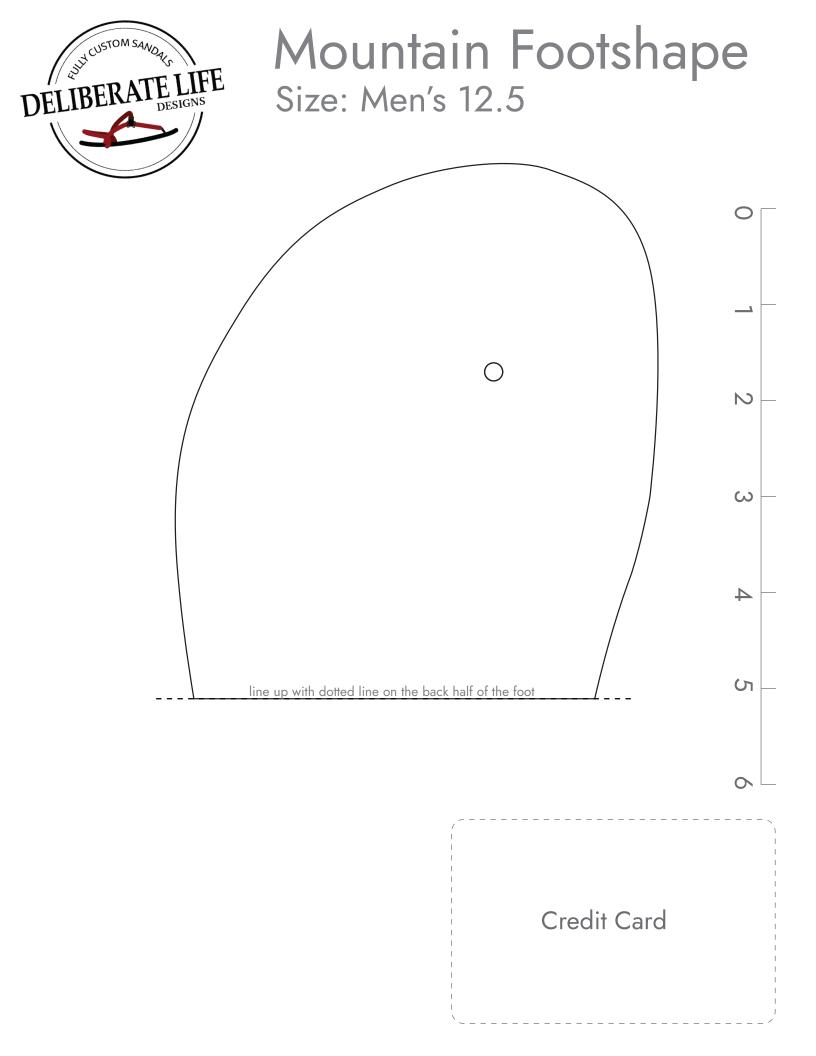

### Mountain Footshape Size: Men's 12.5

# N Scaling This is IMPORTANT to get correct! Be sure your printer settings are at 100% (not fitting/shrinking to paper) We've included both a ruler and a credit card outline to help you verify that your print out is correctly scaled. C line up with dotted line on the back half of the foot

#### Finding Your Fit

With minimalist sandals, you want a close fit that matched your foot shape. We recommend printing a few sizes and shapes to determine which is best for you.

Place the paper on a hard surface and stand, centering your foot within the lines of the shape.

The fit should be close. Recommended about 1/8" in front of your toes and behind your heel. Some people may prefer slightly more, some slightly less.

Huarache syle only: verify the toe plug is centered between your first and second toes, and is almost up against the skin between the toes.

After trying all 4 shapes (or if you just KNOW that you need a custom shape), print out a size closest to your needs. Center your foot within the shape and draw new lines marking the shape you would like your sandal. You can also mark a new toe plug location if needed. Do this for both your left and right feet.