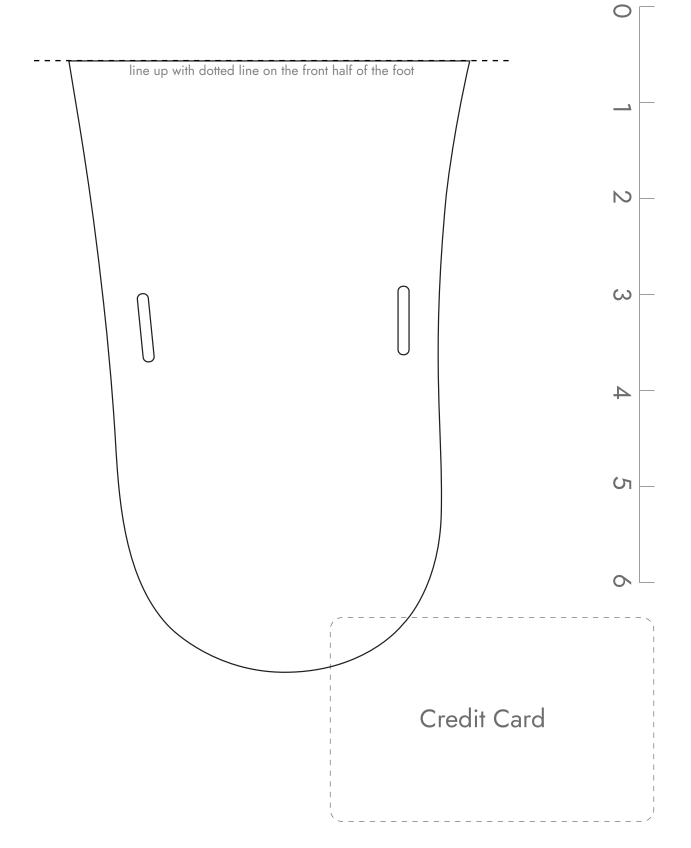

### Mountain Footshape Size: Men's 12.5

# N Scaling This is IMPORTANT to get correct! Be sure your printer settings are at 100% (not fitting/shrinking to paper) We've included both a ruler and a credit card outline to help you verify that your print out is correctly scaled. C line up with dotted line on the back half of the foot

#### Finding Your Fit

With minimalist sandals, you want a close fit that matched your foot shape. We recommend printing a few sizes and shapes to determine which is best for you.

Place the paper on a hard surface and stand, centering your foot within the lines of the shape.

The fit should be close. Recommended about 1/8" in front of your toes and behind your heel. Some people may prefer slightly more, some slightly less.

Huarache syle only: verify the toe plug is centered between your first and second toes, and is almost up against the skin between the toes.