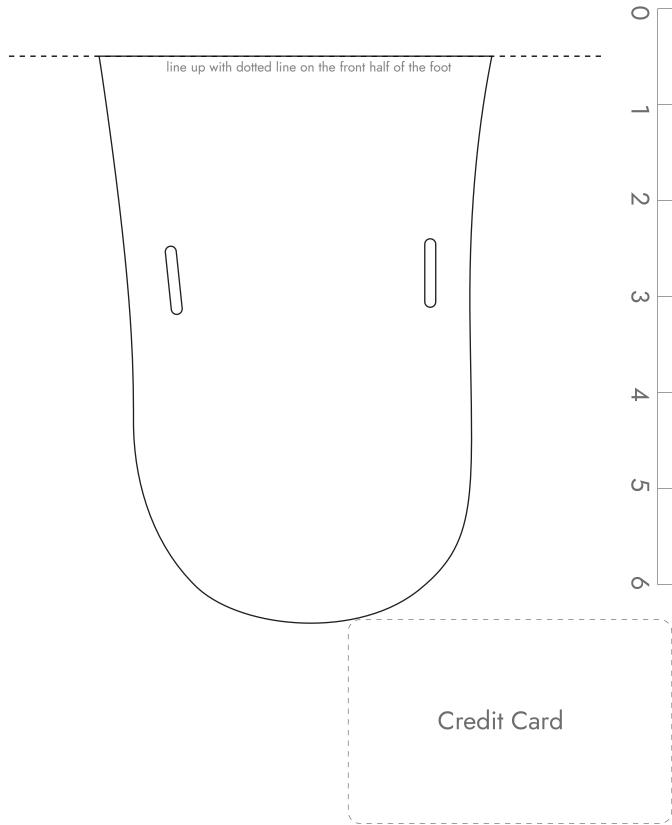

#### **Finding Your Fit**

With minimalist sandals, you want a close fit that matched your foot shape. We recommend printing a few sizes and shapes to determine which is best for you.

Place the paper on a hard surface and stand, centering your foot within the lines of the shape.

The fit should be close. Recommended about 1/8" in front of you toes and behind your heel. Some people may prefer slightly more, some slightly less.

Huarache syle only: verify the toe plug is centered between your first and second toes, and is almost up against the skin between the toes.

### Scaling

This is IMPORTANT to get correct! Be sure your printer settings are at 100% (not fitting/shrinking to paper) We've included both a ruler and a credit card outline to help you verify that your print out is correctly scaled.