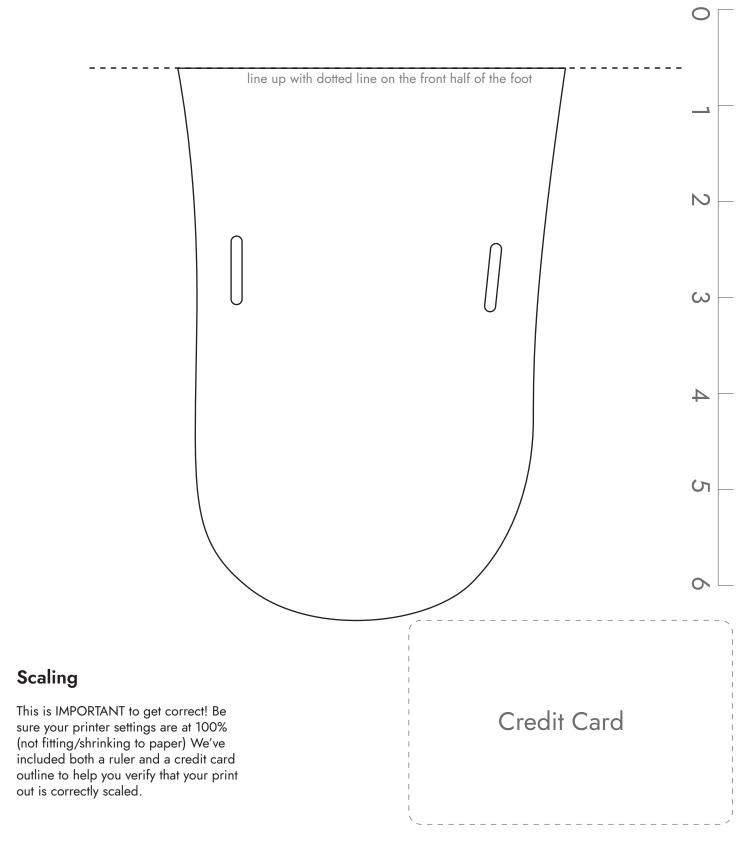

#### **Finding Your Fit**

With minimalist sandals, you want a close fit that matched your foot shape. We recommend printing a few sizes and shapes to determine which is best for you.

Place the paper on a hard surface and stand, centering your foot within the lines of the shape.

The fit should be close. Recommended about 1/8" in front of you toes and behind your heel. Some people may prefer slightly more, some slightly less.

Huarache syle only: verify the toe plug is centered between your first and second toes, and is almost up against the skin between the toes.

### Scaling

This is IMPORTANT to get correct! Be sure your printer settings are at 100% (not fitting/shrinking to paper) We've included both a ruler and a credit card outline to help you verify that your print out is correctly scaled.