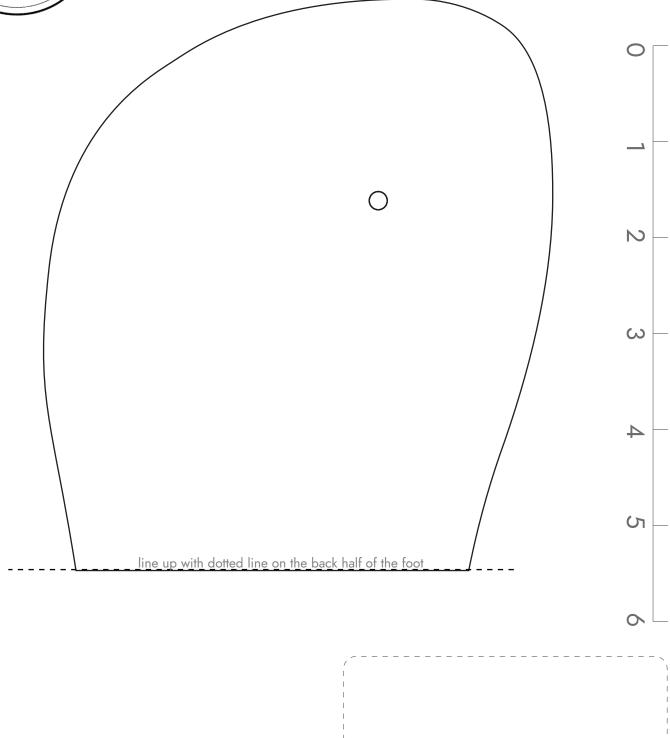

#### **Finding Your Fit**

With minimalist sandals, you want a close fit that matched your foot shape. We recommend printing a few sizes and shapes to determine which is best for you.

Place the paper on a hard surface and stand, centering your foot within the lines of the shape.

The fit should be close. Recommended about 1/8" in front of you toes and behind your heel. Some people may prefer slightly more, some slightly less.

Huarache syle only: verify the toe plug is centered between your first and second toes, and is almost up against the skin between the toes.

### Scaling

This is IMPORTANT to get correct! Be sure your printer settings are at 100% (not fitting/shrinking to paper) We've included both a ruler and a credit card outline to help you verify that your print out is correctly scaled.

line up with dotted line on the back half of the foot