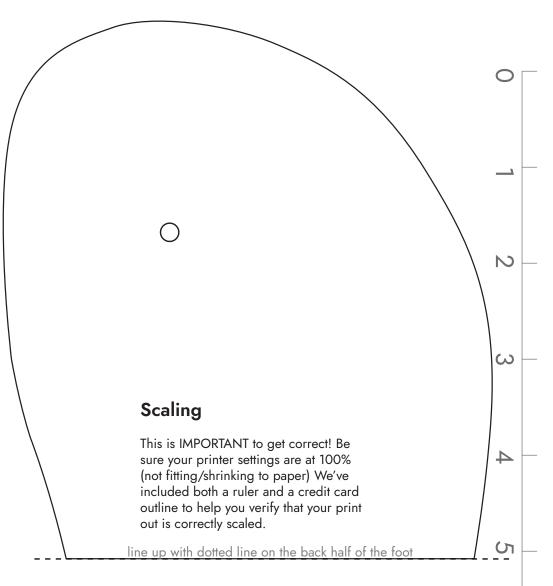

# Mountain Footshape

Size: Men's 13

### **Finding Your Fit**

With minimalist sandals, you want a close fit that matched your foot shape. We recommend printing a few sizes and shapes to determine which is best for you.

Place the paper on a hard surface and stand, centering your foot within the lines of the shape.

The fit should be close. Recommended about 1/8" in front of your toes and behind your heel. Some people may prefer slightly more, some slightly less.

Huarache syle only: verify the toe plug is centered between your first and second toes, and is almost up against the skin between the toes.

## Mountain Footshape

Size: Men's 13

Credit Card

**Scaling** 