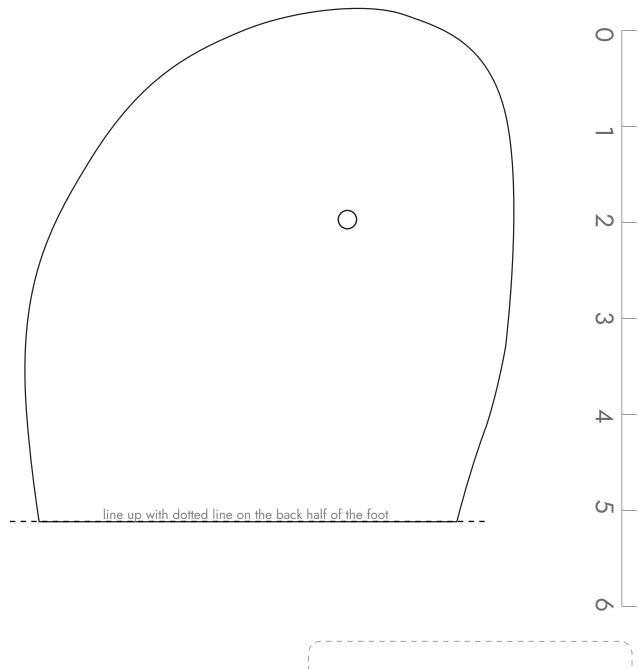

### Mountain Footshape

Size: Men's 13 (Right)

# Mountain Footshape

Size: Men's 13 (Left)

### **Finding Your Fit**

With minimalist sandals, you want a close fit that matched your foot shape. We recommend printing a few sizes and shapes to determine which is best for you.

Place the paper on a hard surface and stand, centering your foot within the lines of the shape.

The fit should be close. Recommended about 1/8" in front of your toes and behind your heel. Some people may prefer slightly more, some slightly less.

Huarache syle only: verify the toe plug is centered between your first and second toes, and is almost up against the skin between the toes.