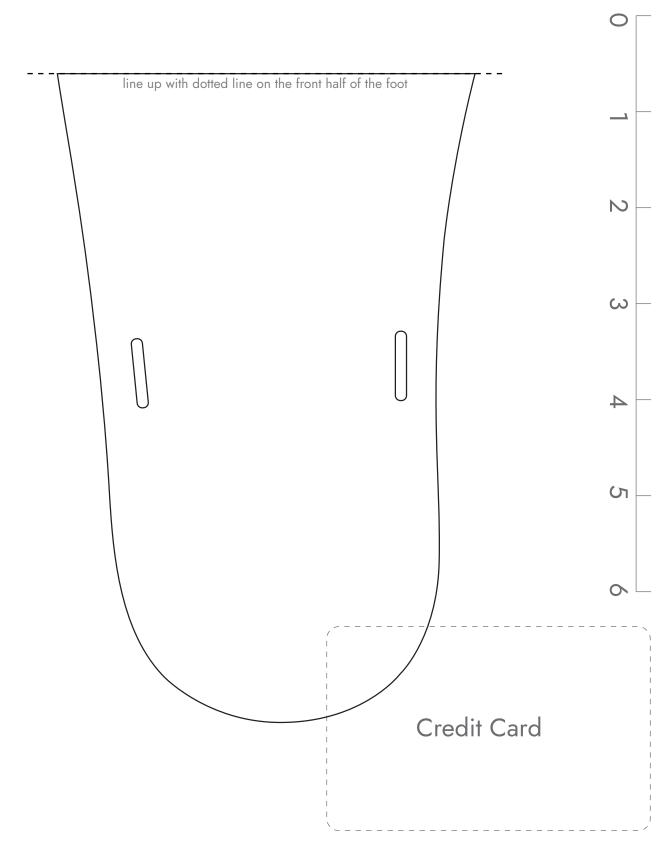

### Mountain Footshape

Size: Men's 13 (Right)

# Mountain Footshape

Size: Men's 13 (Left)

### **Finding Your Fit**

With minimalist sandals, you want a close fit that matched your foot shape. We recommend printing a few sizes and shapes to determine which is best for you.

Place the paper on a hard surface and stand, centering your foot within the lines of the shape.

The fit should be close. Recommended about 1/8" in front of your toes and behind your heel. Some people may prefer slightly more, some slightly less.

Huarache syle only: verify the toe plug is centered between your first and second toes, and is almost up against the skin between the toes.