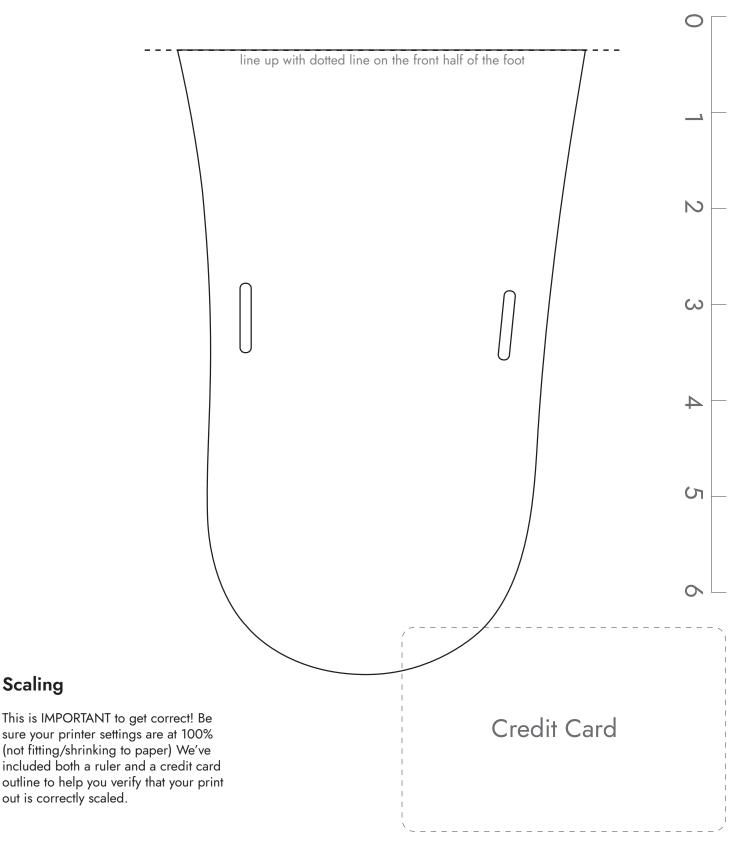

# Mountain Footshape

Size: Men's 13

### **Finding Your Fit**

With minimalist sandals, you want a close fit that matched your foot shape. We recommend printing a few sizes and shapes to determine which is best for you.

Place the paper on a hard surface and stand, centering your foot within the lines of the shape.

The fit should be close. Recommended about 1/8" in front of your toes and behind your heel. Some people may prefer slightly more, some slightly less.

Huarache syle only: verify the toe plug is centered between your first and second toes, and is almost up against the skin between the toes.

## Mountain Footshape

Size: Men's 13

Credit Card

**Scaling** 