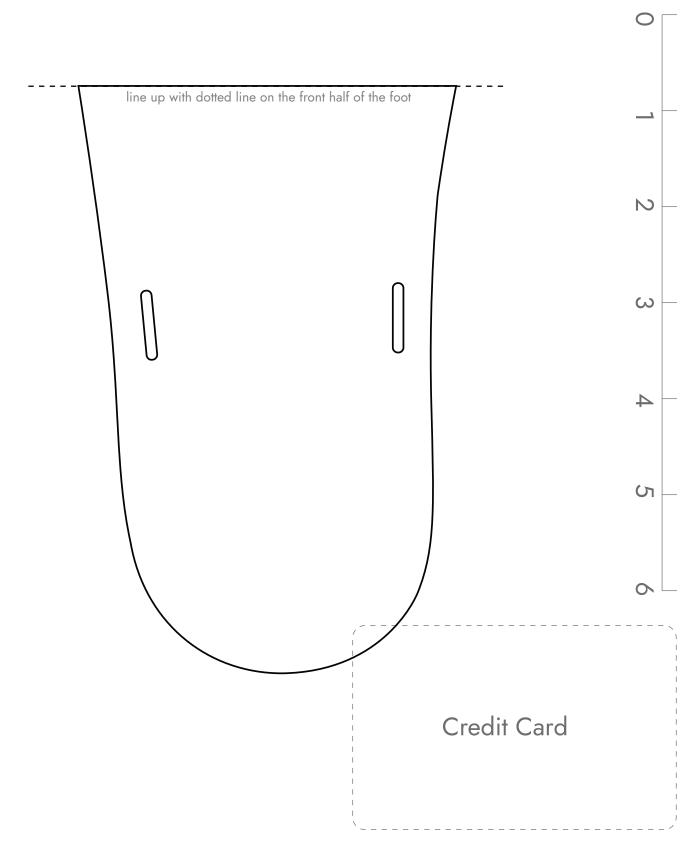

## Narrow Footshape

Size: Men's 13 (Right)

## Narrow Footshape

Size: Men's 13 (Left)