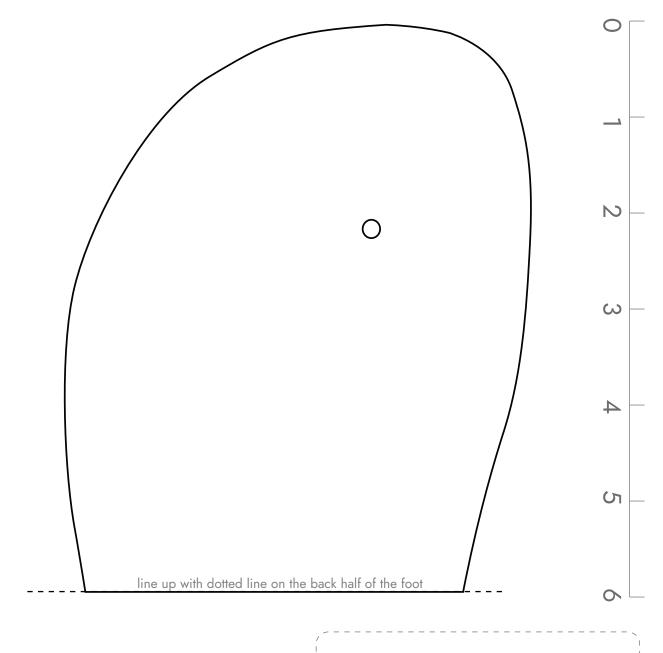

## Narrow Footshape

Size: Men's 13 (Right)

### **Finding Your Fit**

With minimalist sandals, you want a close fit that matched your foot shape. We recommend printing a few sizes and shapes to determine which is best for you.

Place the paper on a hard surface and stand, centering your foot within the lines of the shape.

The fit should be close. Recommended about 1/8" in front of your toes and behind your heel. Some people may prefer slightly more, some slightly less.

Huarache syle only: verify the toe plug is centered between your first and second toes, and is almost up against the skin between the toes.