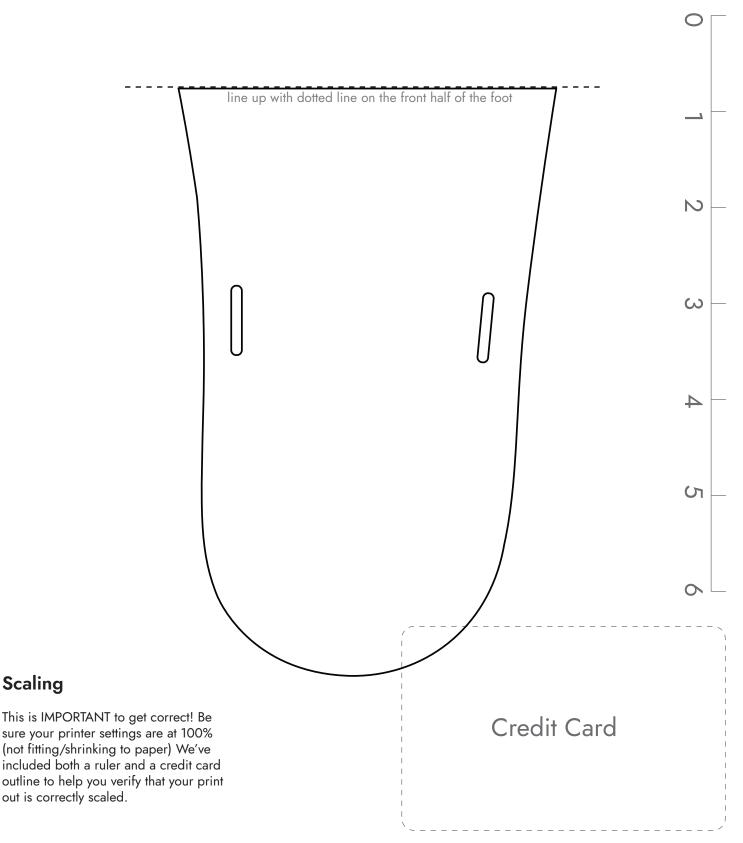

## Narrow Footshape

Size: Men's 13

### **Finding Your Fit**

With minimalist sandals, you want a close fit that matched your foot shape. We recommend printing a few sizes and shapes to determine which is best for you.

Place the paper on a hard surface and stand, centering your foot within the lines of the shape.

The fit should be close. Recommended about 1/8" in front of your toes and behind your heel. Some people may prefer slightly more, some slightly less.

Huarache syle only: verify the toe plug is centered between your first and second toes, and is almost up against the skin between the toes.

Duo style only: We will widen the forefoot on the Duo sandals slightly to accommodate the strap thickness.