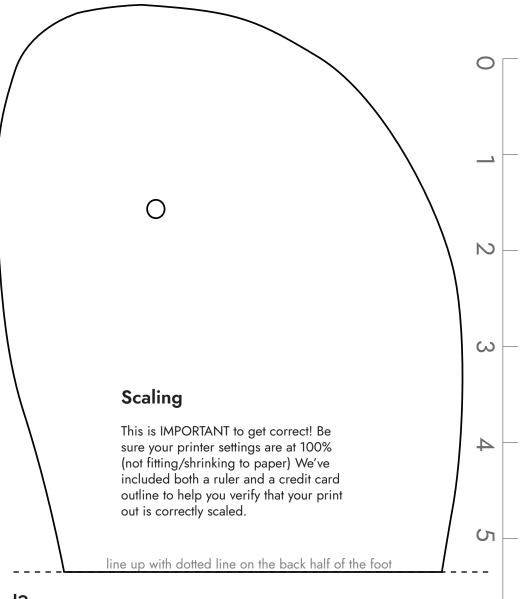

## Narrow Footshape

Size: Men's 13

### **Finding Your Fit**

With minimalist sandals, you want a close fit that matched your foot shape. We recommend printing a few sizes and shapes to determine which is best for you.

Place the paper on a hard surface and stand, centering your foot within the lines of the shape.

The fit should be close. Recommended about 1/8" in front of your toes and behind your heel. Some people may prefer slightly more, some slightly less.

Huarache syle only: verify the toe plug is centered between your first and second toes, and is almost up against the skin between the toes.

# Narrow Footshape

Size: Men's 13

Credit Card

**Scaling** 