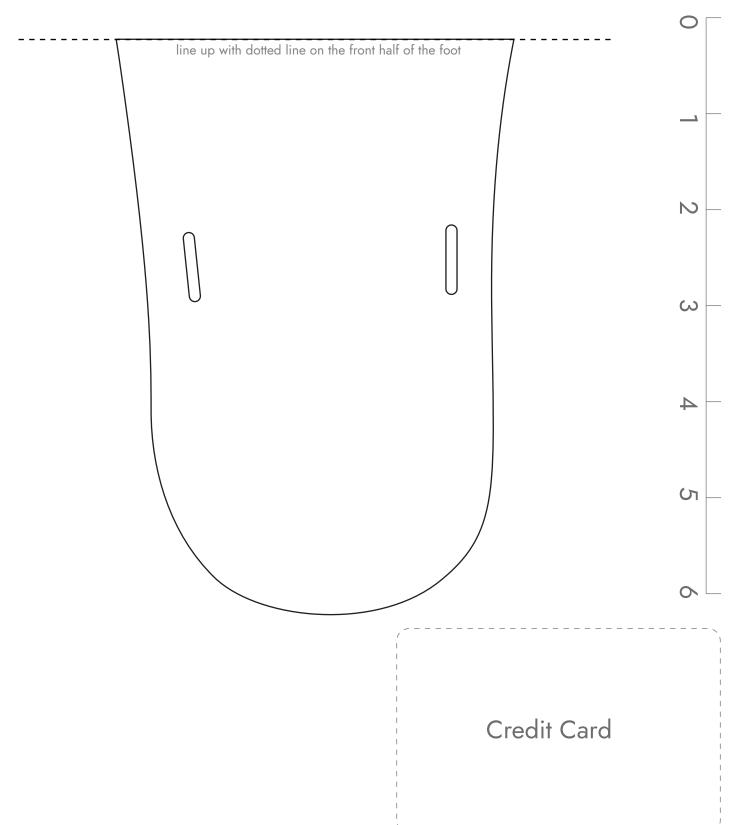

### Scaling

This is IMPORTANT to get correct! Be sure your printer settings are at 100% (not fitting/shrinking to paper) We've included both a ruler and a credit card outline to help you verify that your print out is correctly scaled.

## **Scaling**

This is IMPORTANT to get correct! Be sure your printer settings are at 100% (not fitting/shrinking to paper) We've included both a ruler and a credit card outline to help you verify that your print out is correctly scaled.

Credit Card

Size: Men's 13 (Left)