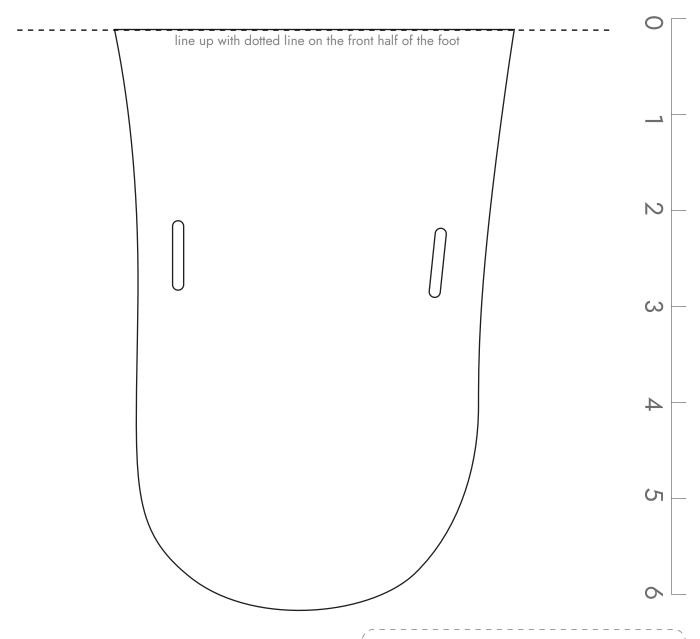

### **Finding Your Fit**

With minimalist sandals, you want a close fit that matched your foot shape. We recommend printing a few sizes and shapes to determine which is best for you.

Place the paper on a hard surface and stand, centering your foot within the lines of the shape.

The fit should be close. Recommended about 1/8" in front of your toes and behind your heel. Some people may prefer slightly more, some slightly less.

Huarache syle only: verify the toe plug is centered between your first and second toes, and is almost up against the skin between the toes.

Duo style only: We will widen the forefoot on the Duo sandals slightly to accommodate the strap thickness.

Size: Men's 13