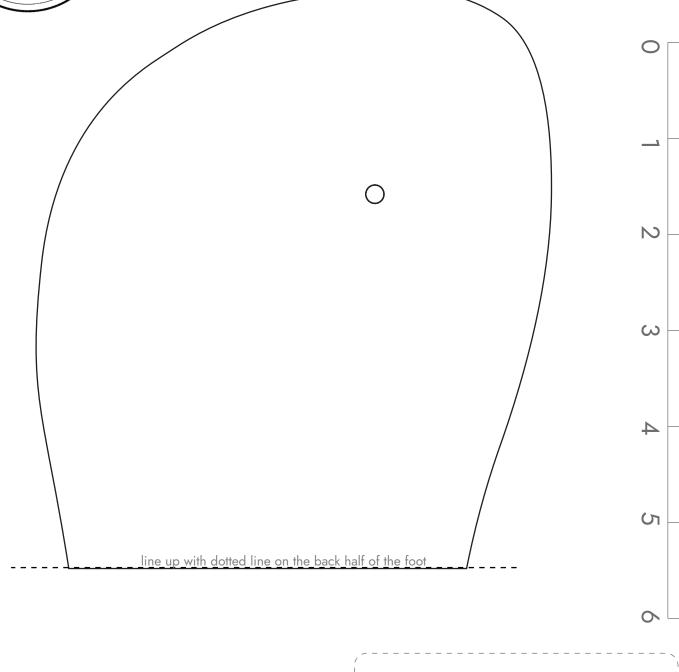

### **Finding Your Fit**

With minimalist sandals, you want a close fit that matched your foot shape. We recommend printing a few sizes and shapes to determine which is best for you.

Place the paper on a hard surface and stand, centering your foot within the lines of the shape.

The fit should be close. Recommended about 1/8" in front of your toes and behind your heel. Some people may prefer slightly more, some slightly less.

Huarache syle only: verify the toe plug is centered between your first and second toes, and is almost up against the skin between the toes.

line up with dotted line on the back half of the foot