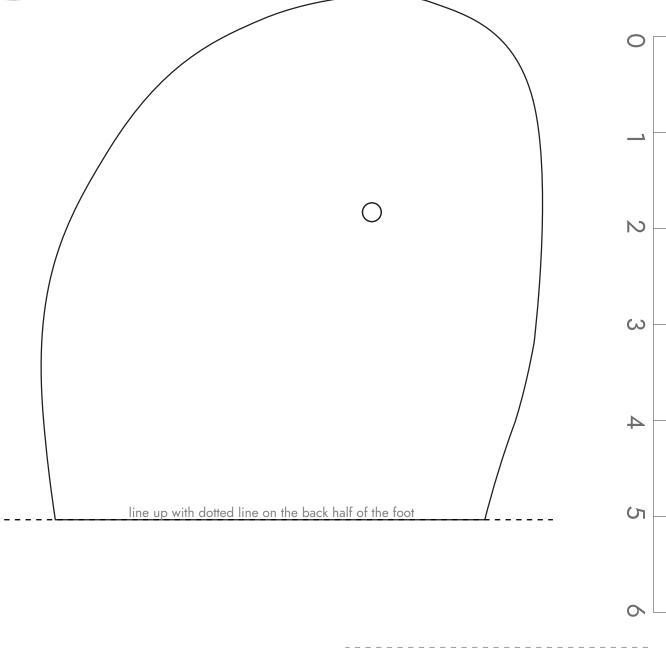

### Mountain Footshape

Size: Men's 14 (Right)

### Mountain Footshape

Size: Men's 14 (Left)

#### **Finding Your Fit**

With minimalist sandals, you want a close fit that matched your foot shape. We recommend printing a few sizes and shapes to determine which is best for you.

Place the paper on a hard surface and stand, centering your foot within the lines of the shape.

The fit should be close. Recommended about 1/8" in front of your toes and behind your heel. Some people may prefer slightly more, some slightly less.

Huarache syle only: verify the toe plug is centered between your first and second toes, and is almost up against the skin between the toes.