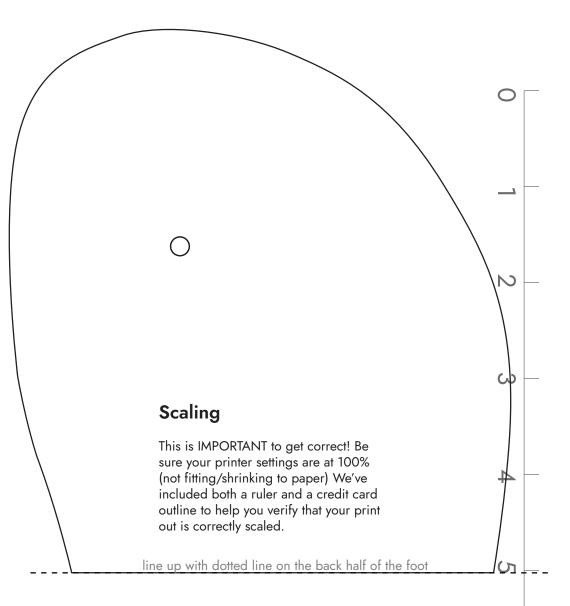

# Mountain Footshape

Size: Men's 14

#### **Finding Your Fit**

With minimalist sandals, you want a close fit that matched your foot shape. We recommend printing a few sizes and shapes to determine which is best for you.

Place the paper on a hard surface and stand, centering your foot within the lines of the shape.

The fit should be close. Recommended about 1/8" in front of your toes and behind your heel. Some people may prefer slightly more, some slightly less.

Huarache syle only: verify the toe plug is centered between your first and second toes, and is almost up against the skin between the toes.

## Mountain Footshape

Size: Men's 14

Credit Card

Scaling