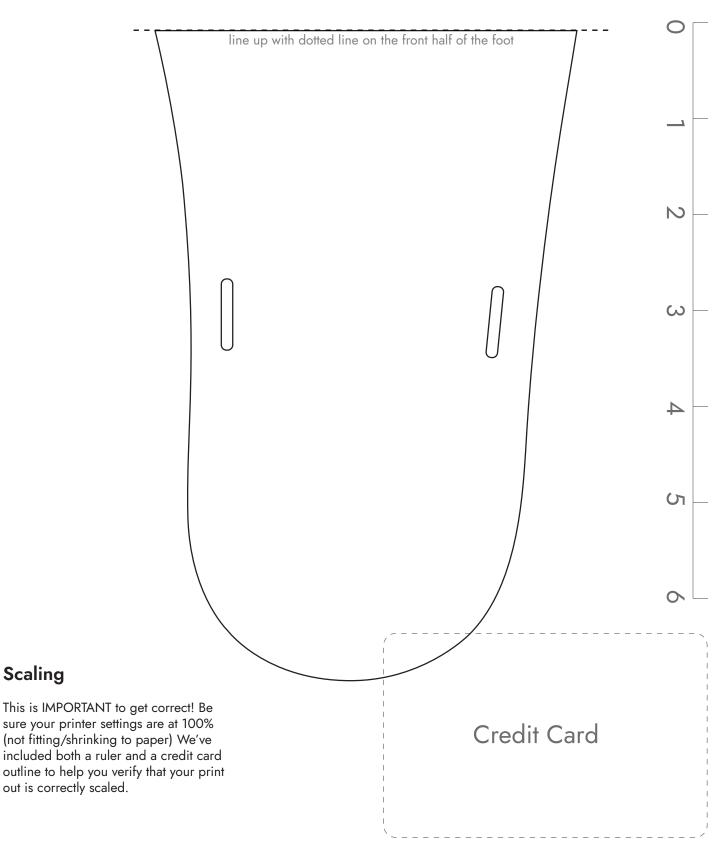

# Mountain Footshape

Size: Men's 14

#### **Finding Your Fit**

With minimalist sandals, you want a close fit that matched your foot shape. We recommend printing a few sizes and shapes to determine which is best for you.

Place the paper on a hard surface and stand, centering your foot within the lines of the shape.

The fit should be close. Recommended about 1/8" in front of your toes and behind your heel. Some people may prefer slightly more, some slightly less.

Huarache syle only: verify the toe plug is centered between your first and second toes, and is almost up against the skin between the toes.

After trying all 4 shapes (or if you just KNOW that you need a custom shape), print out a size closest to your needs. Center your foot within the shape and draw new lines marking the shape you would like your sandal. You can also mark a new toe plug location if needed. Do this for both your left and right feet.

## Mountain Footshape

Size: Men's 14

Credit Card

Scaling