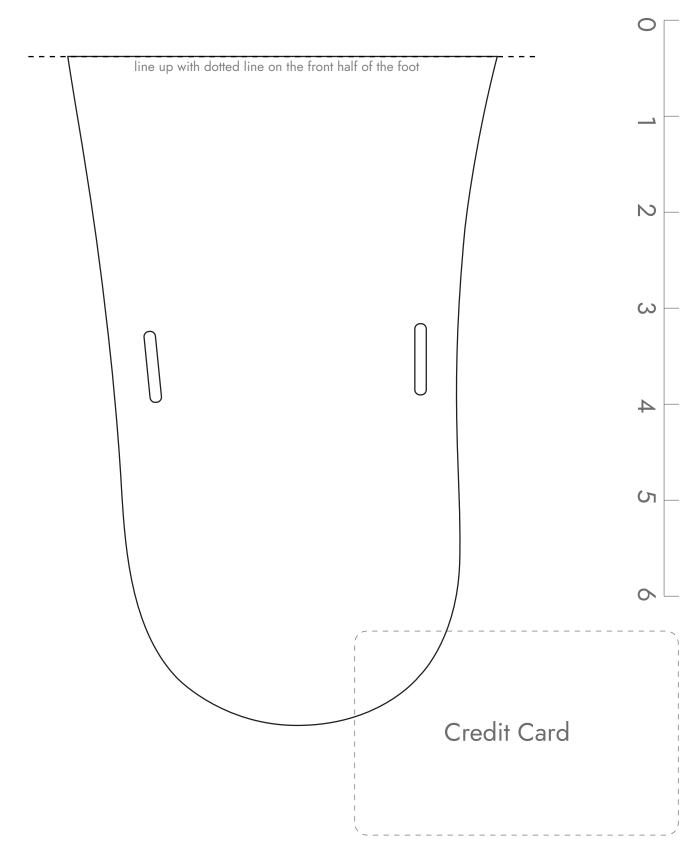

### Mountain Footshape

Size: Men's 14 (Right)

### Mountain Footshape

Size: Men's 14 (Left)

#### **Finding Your Fit**

With minimalist sandals, you want a close fit that matched your foot shape. We recommend printing a few sizes and shapes to determine which is best for you.

Place the paper on a hard surface and stand, centering your foot within the lines of the shape.

The fit should be close. Recommended about 1/8" in front of your toes and behind your heel. Some people may prefer slightly more, some slightly less.

Huarache syle only: verify the toe plug is centered between your first and second toes, and is almost up against the skin between the toes.

After trying all 4 shapes (or if you just KNOW that you need a custom shape), print out a size closest to your needs. Center your foot within the shape and draw new lines marking the shape you would like your sandal. You can also mark a new toe plug location if needed. Do this for both your left and right feet.