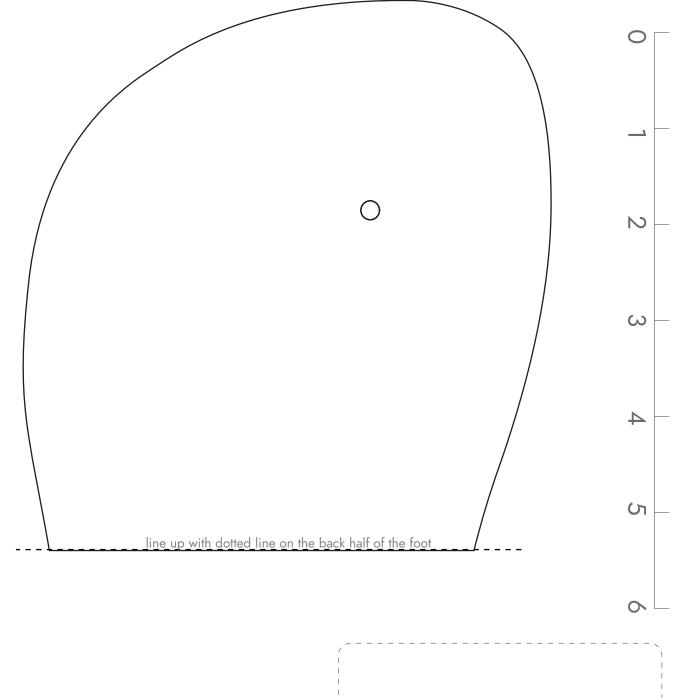

#### **Finding Your Fit**

With minimalist sandals, you want a close fit that matched your foot shape. We recommend printing a few sizes and shapes to determine which is best for you.

Place the paper on a hard surface and stand, centering your foot within the lines of the shape.

The fit should be close. Recommended about 1/8" in front of your toes and behind your heel. Some people may prefer slightly more, some slightly less.

Huarache syle only: verify the toe plug is centered between your first and second toes, and is almost up against the skin between the toes.

### Scaling

This is IMPORTANT to get correct! Be sure your printer settings are at 100% (not fitting/shrinking to paper) We've included both a ruler and a credit card outline to help you verify that your print out is correctly scaled.

line up with dotted line on the back half of the foot