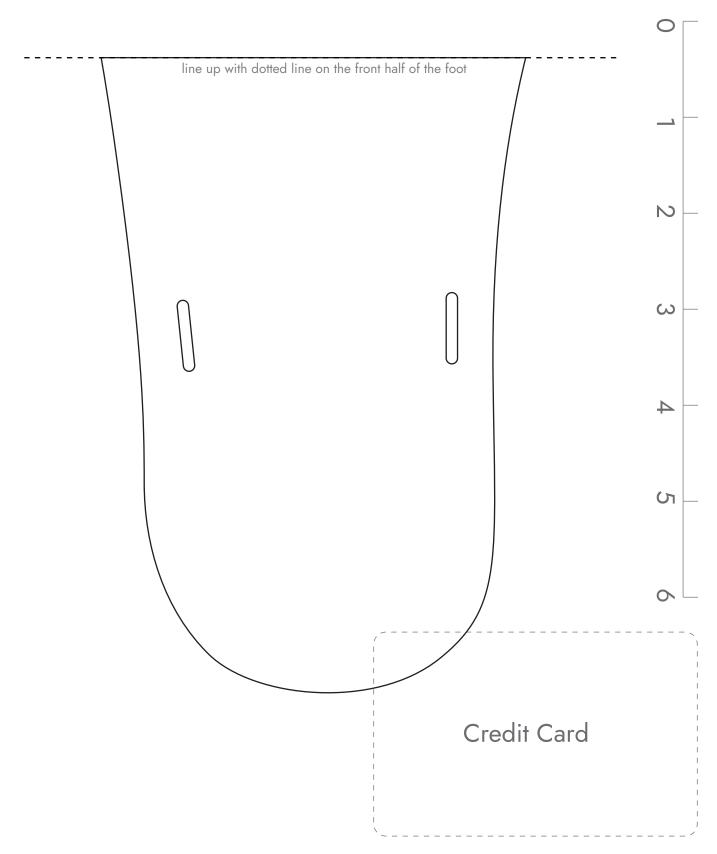

Size: Men's 14

#### **Finding Your Fit**

With minimalist sandals, you want a close fit that matched your foot shape. We recommend printing a few sizes and shapes to determine which is best for you.

Place the paper on a hard surface and stand, centering your foot within the lines of the shape.

The fit should be close. Recommended about 1/8" in front of your toes and behind your heel. Some people may prefer slightly more, some slightly less.

Huarache syle only: verify the toe plug is centered between your first and second toes, and is almost up against the skin between the toes.

### Scaling

This is IMPORTANT to get correct! Be sure your printer settings are at 100% (not fitting/shrinking to paper) We've included both a ruler and a credit card outline to help you verify that your print out is correctly scaled.