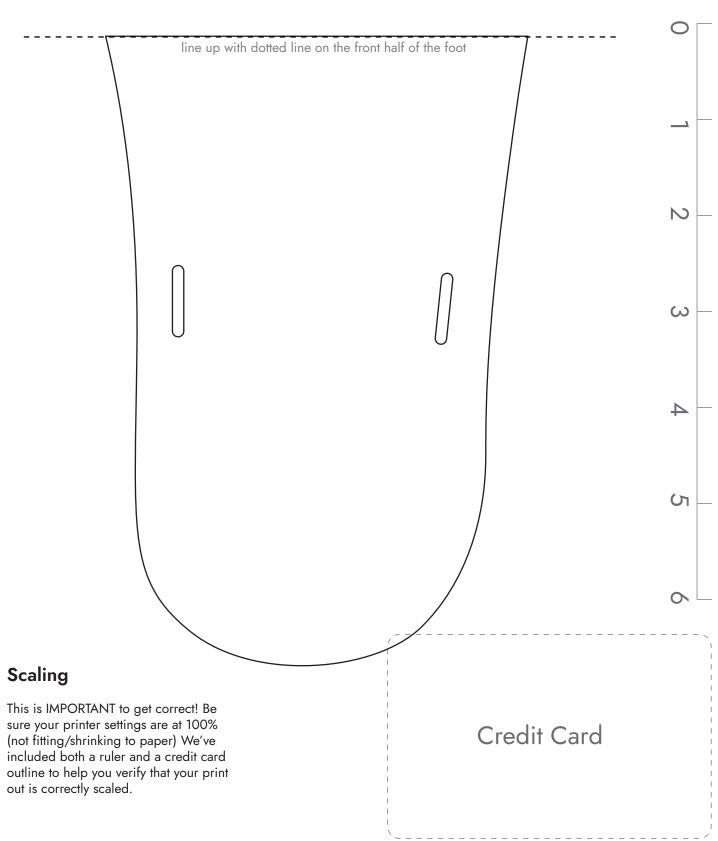

Size: Men's 14

#### **Finding Your Fit**

With minimalist sandals, you want a close fit that matched your foot shape. We recommend printing a few sizes and shapes to determine which is best for you.

Place the paper on a hard surface and stand, centering your foot within the lines of the shape.

The fit should be close. Recommended about 1/8" in front of your toes and behind your heel. Some people may prefer slightly more, some slightly less.

Huarache syle only: verify the toe plug is centered between your first and second toes, and is almost up against the skin between the toes.

### Scaling

This is IMPORTANT to get correct! Be sure your printer settings are at 100% (not fitting/shrinking to paper) We've included both a ruler and a credit card outline to help you verify that your print out is correctly scaled.