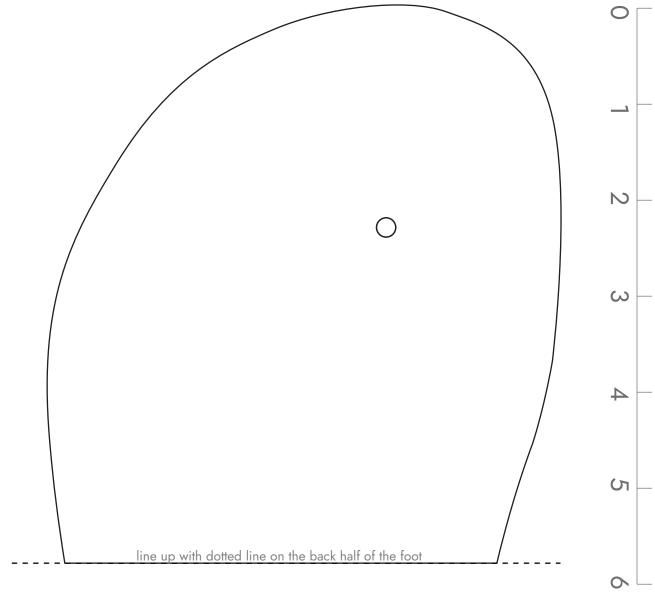

#### **Finding Your Fit**

With minimalist sandals, you want a close fit that matched your foot shape. We recommend printing a few sizes and shapes to determine which is best for you.

Place the paper on a hard surface and stand, centering your foot within the lines of the shape.

The fit should be close. Recommended about 1/8" in front of your toes and behind your heel. Some people may prefer slightly more, some slightly less.

Huarache syle only: verify the toe plug is centered between your first and second toes, and is almost up against the skin between the toes.

#### Scaling

This is IMPORTANT to get correct! Be sure your printer settings are at 100% (not fitting/shrinking to paper) We've included both a ruler and a credit card outline to help you verify that your print out is correctly scaled.

line up with dotted line on the back half of the foot

After trying all 4 shapes (or if you just KNOW that you need a custom shape), print out a size closest to your needs. Center your foot within the shape and draw new lines marking the shape you would like your sandal. You can also mark a new toe plug location if needed. Do this for both your left and right feet.