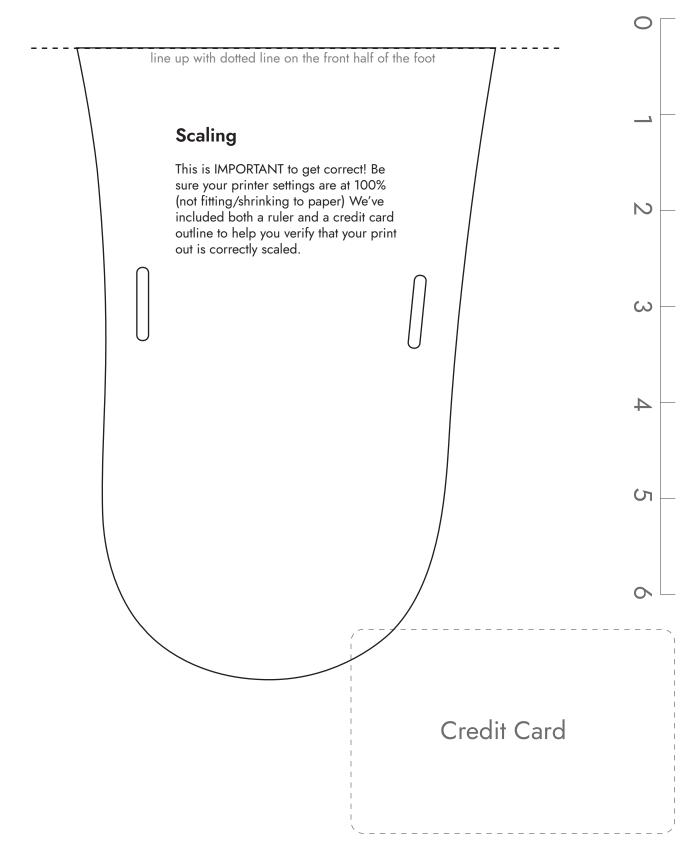

#### Scaling

This is IMPORTANT to get correct! Be sure your printer settings are at 100% (not fitting/shrinking to paper) We've included both a ruler and a credit card outline to help you verify that your print out is correctly scaled.

The fit should be close. Recommended about 1/8" in front of your toes and behind your heel. Some people may prefer slightly more, some slightly less.

Huarache syle only: verify the toe plug is centered between your first and second toes, and is almost up against the skin between the toes.

#### **Finding Your Fit**

With minimalist sandals, you want a close fit that matched your foot shape. We recommend printing a few sizes and shapes to determine which is best for you.

Place the paper on a hard surface and stand, centering your foot within the lines of the shape.