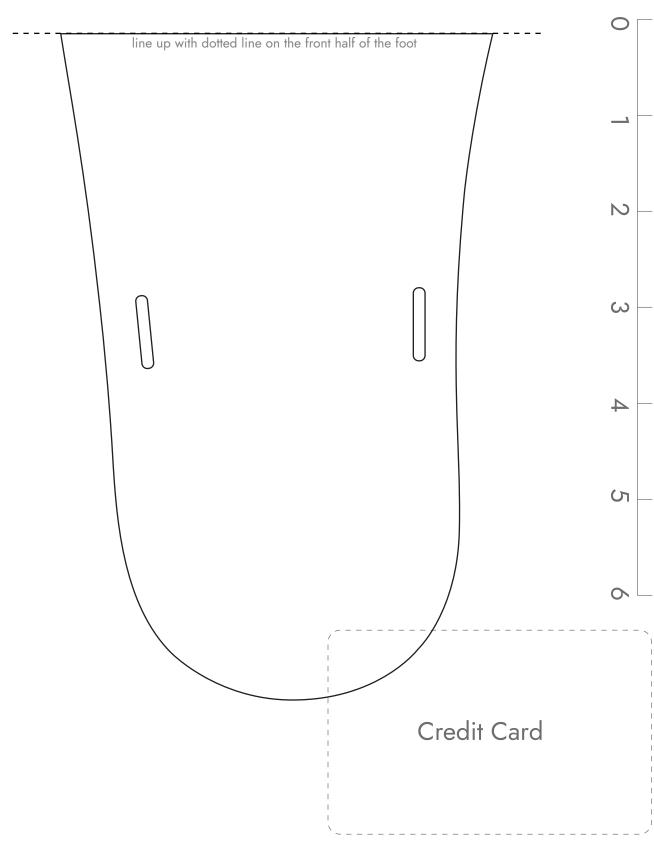

#### Scaling

This is IMPORTANT to get correct! Be sure your printer settings are at 100% (not fitting/shrinking to paper) We've included both a ruler and a credit card outline to help you verify that your print out is correctly scaled.

Duo style only: We will widen the forefoot on the Duo sandals slightly to accommodate the strap thickness.