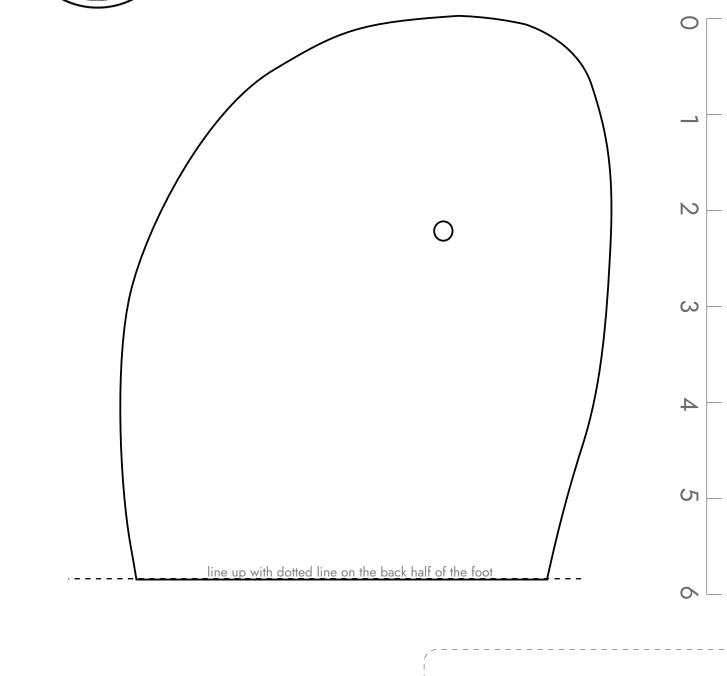

## Need Something Customized?

All feet are different! While many people will find a good fit from one of our 4 footshapes, not everyone fits into these molds. We offer customization so you can have a minimalist sandal that fits, even if you have unique fitting challenges.

After trying all 4 shapes (or if you just KNOW that you need a custom shape), print out a size closest to your needs. Center your foot within the shape and draw new lines marking the shape you would like your sandal. You can also mark a new toe plug location if needed. Do this for both your left and right feet.

Scan and email your design to deliberatelifedesigns@gmail.com.



0



## Narrow Footshape Size: Men's 15







## Narrow Footshape Size: Men's 15 (Right)





## Narrow Footshape Size: Men's 15 (Left)