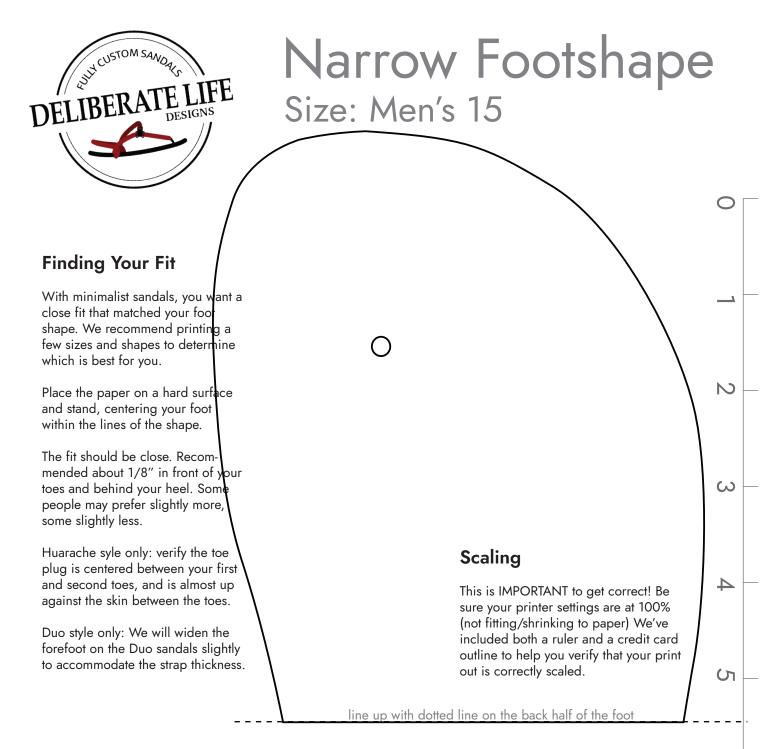

## Need Something Customized?

All feet are different! While many people will find a good fit from one of our 4 footshapes, not everyone fits into these molds. We offer customization so you can have a minimalist sandal that fits, even if you have unique fitting challenges.

After trying all 4 shapes (or if you just KNOW that you need a custom shape), print out a size closest to your needs. Center your foot within the shape and draw new lines marking the shape you would like your sandal. You can also mark a new toe plug location if needed. Do this for both your left and right feet.

Scan and email your design to deliberatelifedesigns@gmail.com.



0



## Narrow Footshape Size: Men's 15







## Narrow Footshape Size: Men's 15 (Right)





## Narrow Footshape Size: Men's 15 (Left)