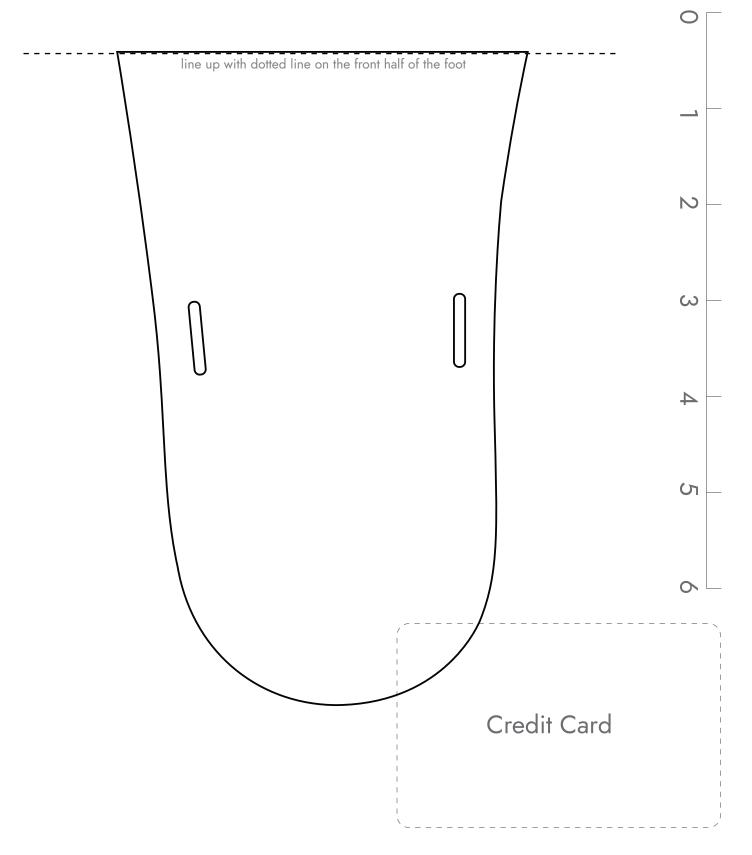

After trying all 4 shapes (or if you just KNOW that you need a custom shape), print out a size closest to your needs. Center your foot within the shape and draw new lines marking the shape you would like your sandal. You can also mark a new toe plug location if needed. Do this for both your left and right feet.

Scan and email your design to deliberatelifedesigns@gmail.com.

0