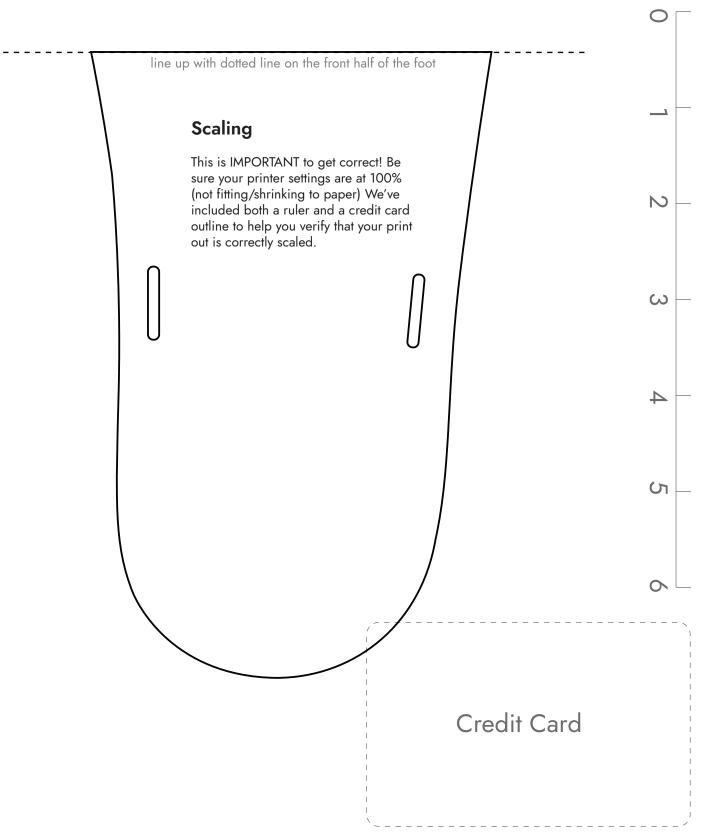

After trying all 4 shapes (or if you just KNOW that you need a custom shape), print out a size closest to your needs. Center your foot within the shape and draw new lines marking the shape you would like your sandal. You can also mark a new toe plug location if needed. Do this for both your left and right feet.

Scan and email your design to deliberatelifedesigns@gmail.com.

0