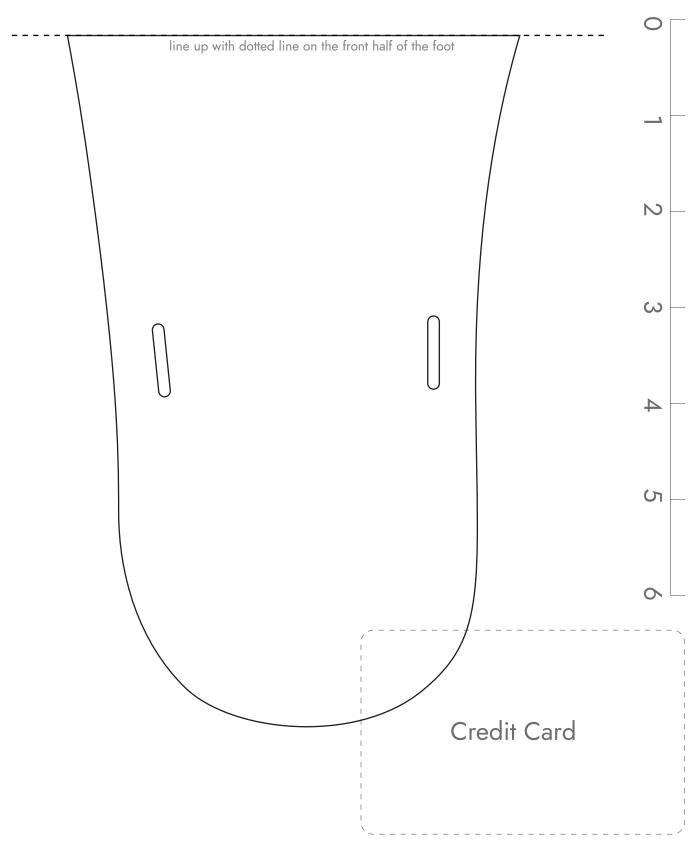

### Scaling

This is IMPORTANT to get correct! Be sure your printer settings are at 100% (not fitting/shrinking to paper) We've included both a ruler and a credit card outline to help you verify that your print out is correctly scaled.

#### Finding Your Fit

With minimalist sandals, you want a close fit that matched your foot shape. We recommend printing a few sizes and shapes to determine which is best for you.

Place the paper on a hard surface and stand, centering your foot within the lines of the shape.

The fit should be close. Recommended about 1/8" in front of your toes and behind your heel. Some people may prefer slightly more, some slightly less.

Huarache syle only: verify the toe plug is centered between your first and second toes, and is almost up against the skin between the toes.