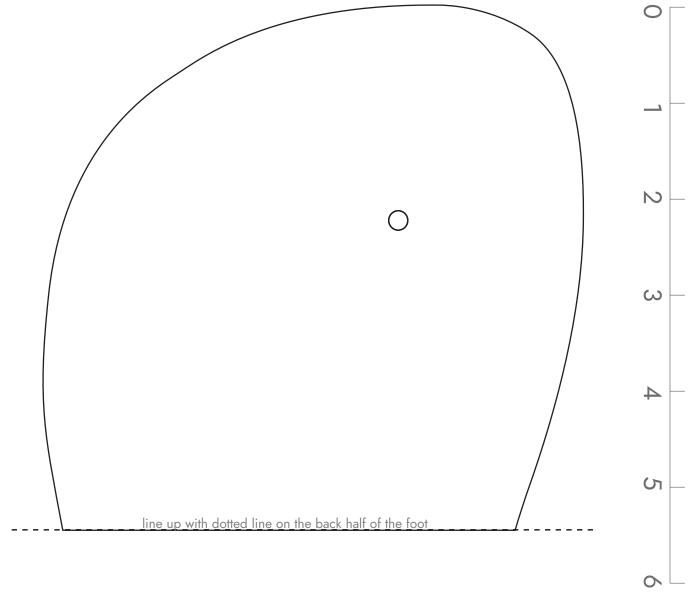

#### Finding Your Fit

With minimalist sandals, you want a close fit that matched your foot shape. We recommend printing a few sizes and shapes to determine which is best for you.

Place the paper on a hard surface and stand, centering your foot within the lines of the shape.

The fit should be close. Recommended about 1/8" in front of your toes and behind your heel. Some people may prefer slightly more, some slightly less.

Huarache syle only: verify the toe plug is centered between your first and second toes, and is almost up against the skin between the toes.

### Scaling

This is IMPORTANT to get correct! Be sure your printer settings are at 100% (not fitting/shrinking to paper) We've included both a ruler and a credit card outline to help you verify that your print out is correctly scaled.

ယ

S

0

line up with dotted line on the back half of the foot