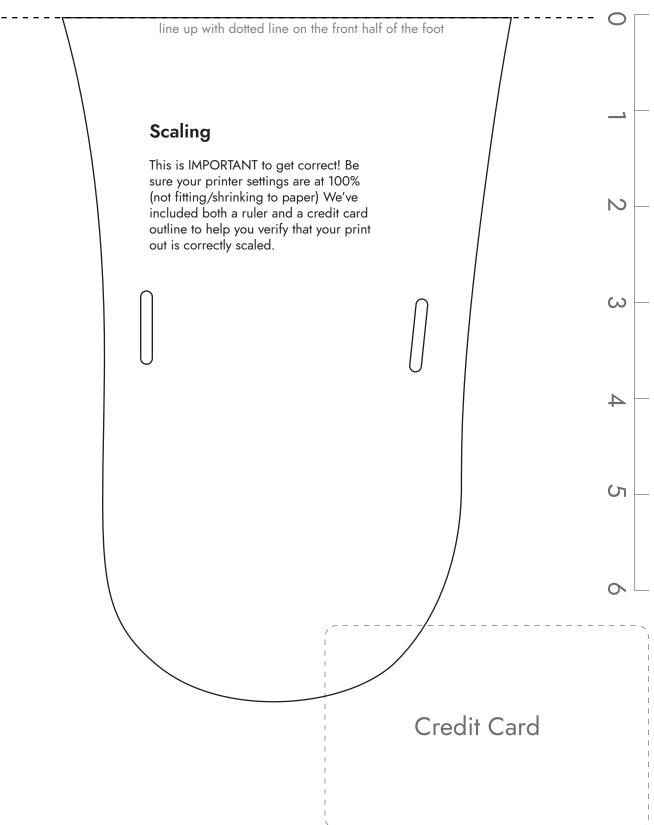

### Scaling

This is IMPORTANT to get correct! Be sure your printer settings are at 100% (not fitting/shrinking to paper) We've included both a ruler and a credit card outline to help you verify that your print out is correctly scaled.

#### Finding Your Fit

With minimalist sandals, you want a close fit that matched your foot shape. We recommend printing a few sizes and shapes to determine which is best for you.

Place the paper on a hard surface and stand, centering your foot within the lines of the shape.

The fit should be close. Recommended about 1/8" in front of your toes and behind your heel. Some people may prefer slightly more, some slightly less.

Huarache syle only: verify the toe plug is centered between your first and second toes, and is almost up against the skin between the toes.