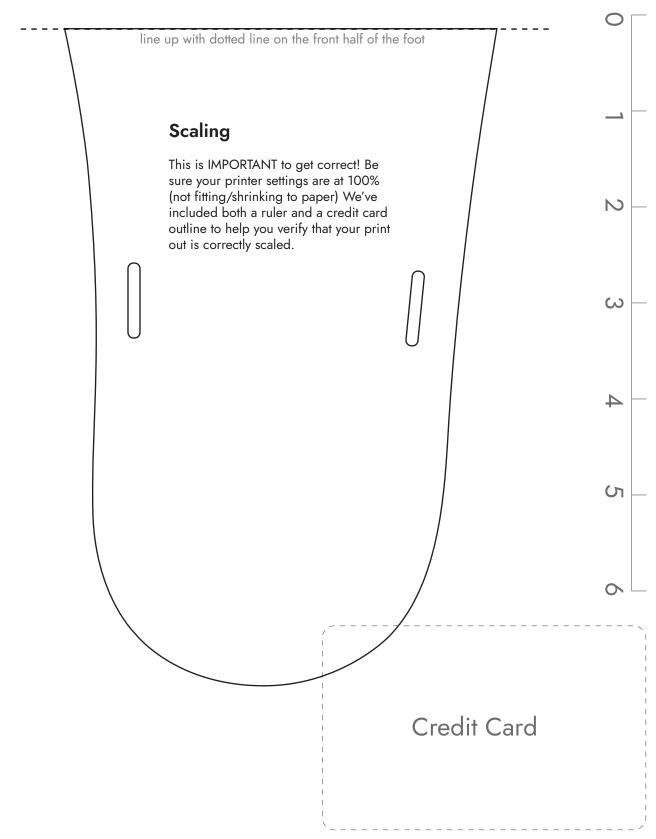

#### Scaling

This is IMPORTANT to get correct! Be sure your printer settings are at 100% (not fitting/shrinking to paper) We've included both a ruler and a credit card outline to help you verify that your print out is correctly scaled.