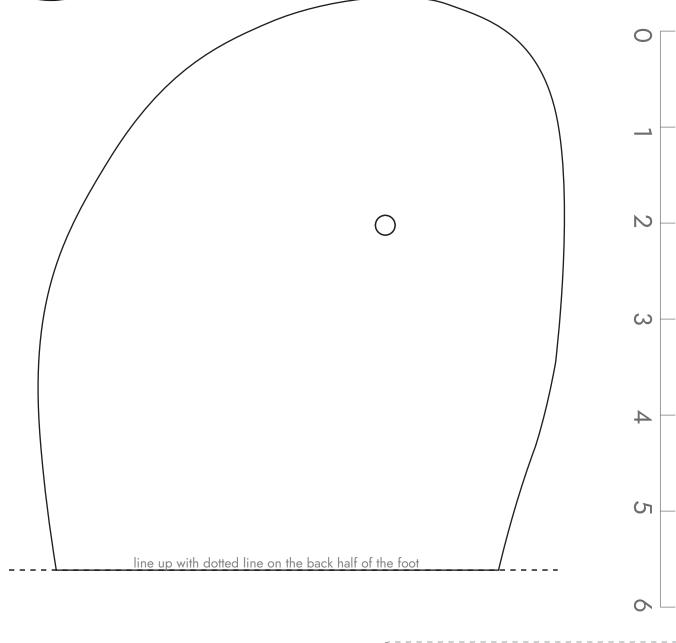

#### **Finding Your Fit**

With minimalist sandals, you want a close fit that matched your foot shape. We recommend printing a few sizes and shapes to determine which is best for you.

Place the paper on a hard surface and stand, centering your foot within the lines of the shape.

The fit should be close. Recommended about 1/8" in front of your toes and behind your heel. Some people may prefer slightly more, some slightly less.

Huarache syle only: verify the poe plug is centered between your first and second toes, and is almost up against the skin between the toes

line up with dotted line on the back half of the foot