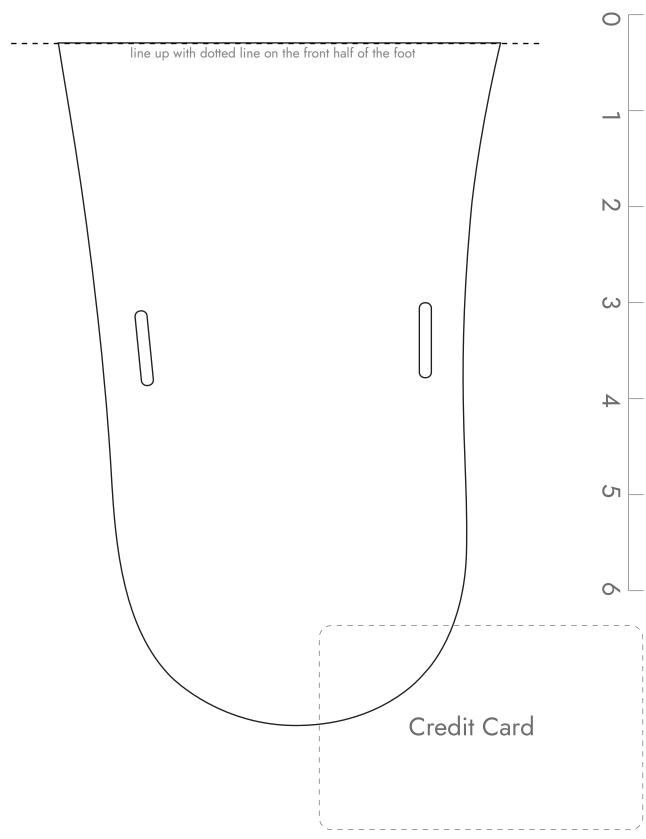

#### Scaling

This is IMPORTANT to get correct! Be sure your printer settings are at 100% (not fitting/shrinking to paper) We've included both a ruler and a credit card outline to help you verify that your print out is correctly scaled.