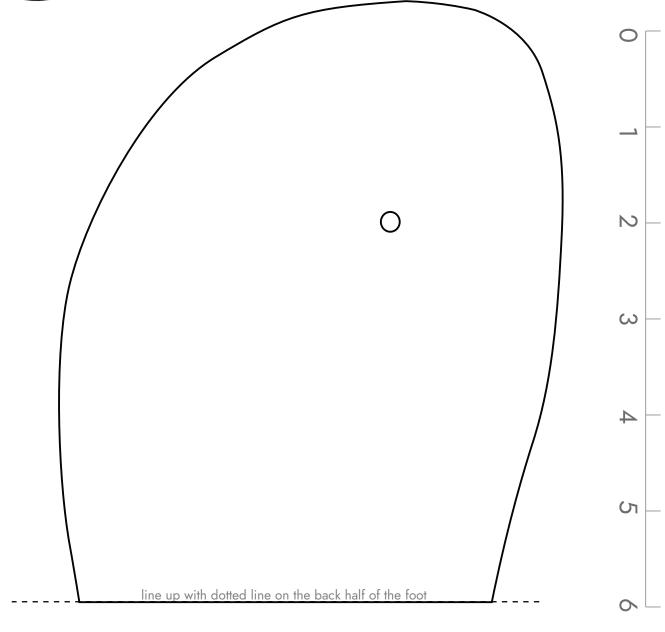

#### **Finding Your Fit**

With minimalist sandals, you want a close fit that matched your foot shape. We recommend printing a few sizes and shapes to determine which is best for you.

Place the paper on a hard surface and stand, centering your foot within the lines of the shape.

The fit should be close. Recommended about 1/8" in front of your toes and behind your heel. Some people may prefer slightly more, some slightly less.

Huarache syle only: verify the toe plug is centered between your first and second toes, and is almost up against the skin between the toes.

### Scaling

This is IMPORTANT to get correct! Be sure your printer settings are at 100% (not fitting/shrinking to paper) We've included both a ruler and a credit card outline to help you verify that your print out is correctly scaled.

line up with dotted line on the back half of the foot