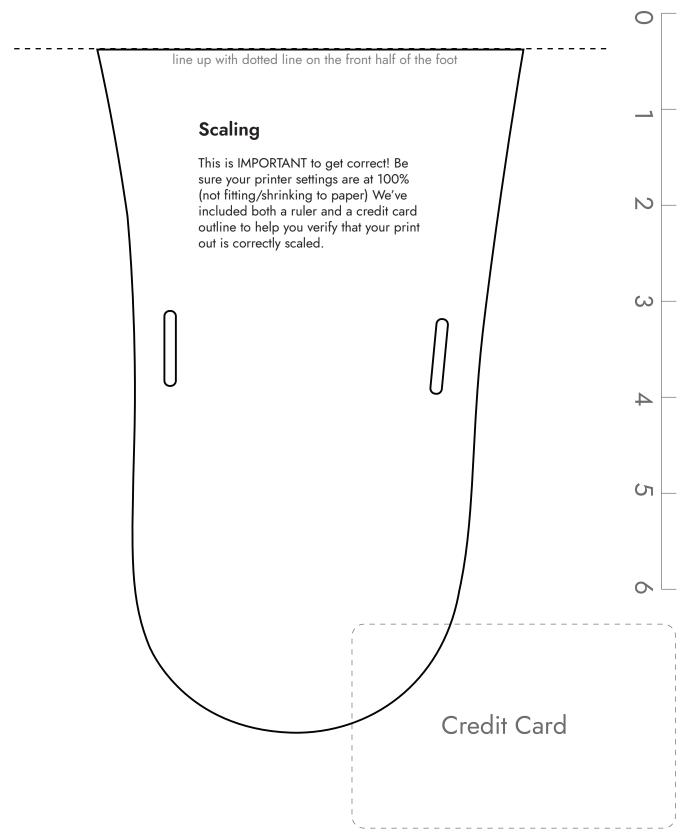

### Scaling

This is IMPORTANT to get correct! Be sure your printer settings are at 100% (not fitting/shrinking to paper) We've included both a ruler and a credit card outline to help you verify that your print out is correctly scaled.

Size: Men's 16