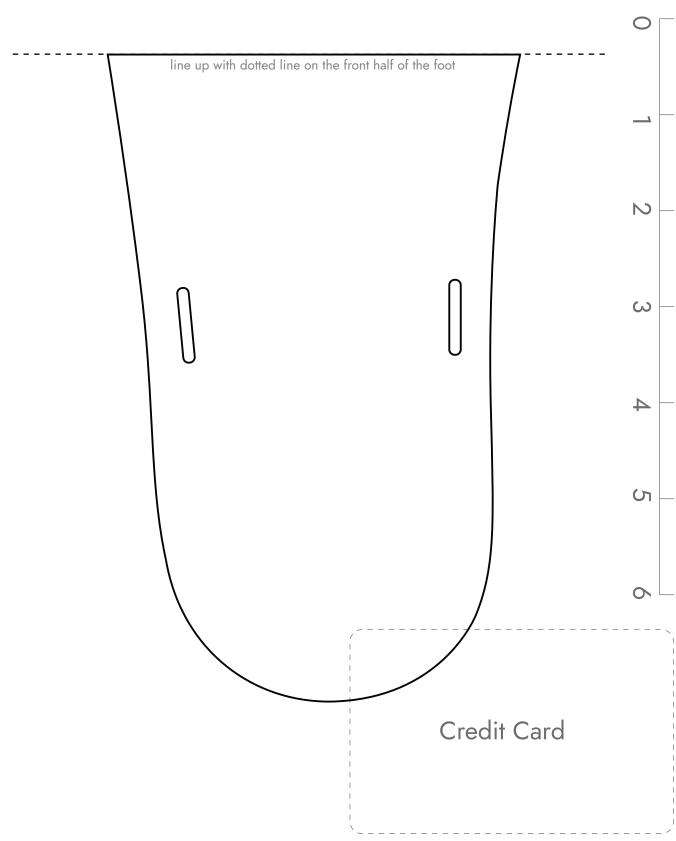

### Scaling

This is IMPORTANT to get correct! Be sure your printer settings are at 100% (not fitting/shrinking to paper) We've included both a ruler and a credit card outline to help you verify that your print out is correctly scaled.

Size: Men's 16